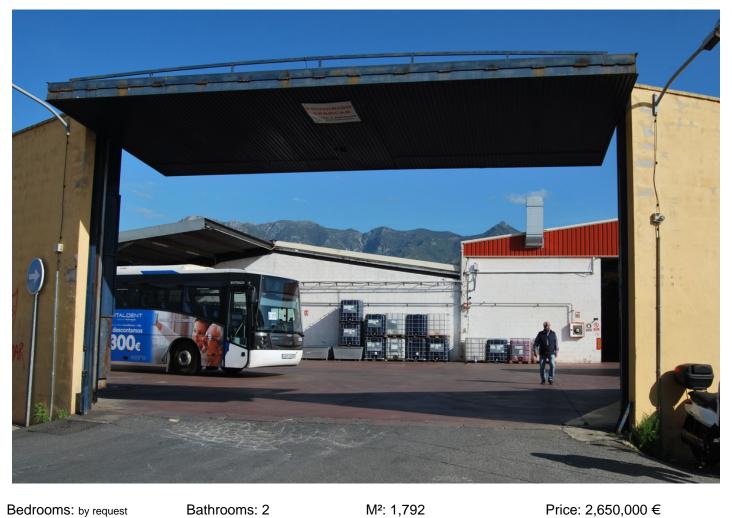

## Commercial in Marbella

Bedrooms: by request

Bathrooms: 2

M<sup>2</sup>: 1,792

Status: Sale

Property Type: Commercial Parking places: by request

Printing day: 26th August

2025

Overview:Commercial building located in the Polígono de la Ermita, in the town of Marbella. Located in the new area. It has a constructed area of 1792.50 m2. The industrial unit has 1,000m2 covered area and an outdoor patio of 792.50m2. The patio is prepared for its possible total or partial closure. The industrial unit has two services and offices on two floors. It is adjacent to other commercial buildings. It has installation of electricity, water and telephone. The current owners have signed a rental agreement until 2027 for the monthly amount of € 6,000