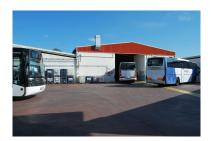

Overview:Commercial building located in the Polígono de la Ermita, in the town of Marbella. Located in the new area. It has a constructed area of 1792.50 m2. The industrial unit has 1,000m2 covered area and an outdoor patio of 792.50m2. The patio is prepared for its possible total or partial closure. The industrial unit has two services and offices on two floors. It is adjacent to other commercial buildings. It has installation of electricity, water and telephone. The current owners have signed a rental agreement until 2027 for the monthly amount of € 6,000