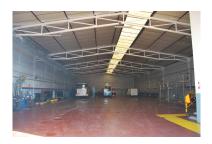

Overview:Commercial building located in the Polígono de la Ermita, in the town of Marbella. Located in the new area. It has a constructed area of 1792.50 m2. The industrial unit has 1,000m2 covered area and an outdoor patio of 792.50m2. The patio is prepared for its possible total or partial closure. The industrial unit has two services and offices on two floors. It is adjacent to other commercial buildings. It has installation of electricity, water and telephone. The current owners have signed a rental agreement until 2027 for the monthly amount of € 6,000