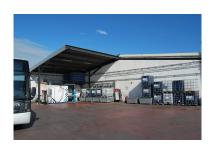

Overview:Commercial building located in the Polígono de la Ermita, in the town of Marbella. Located in the new area. It has a constructed area of 1792.50 m2. The industrial unit has 1,000m2 covered area and an outdoor patio of 792.50m2. The patio is prepared for its possible total or partial closure. The industrial unit has two services and offices on two floors. It is adjacent to other commercial buildings. It has installation of electricity, water and telephone. The current owners have signed a rental agreement until 2027 for the monthly amount of € 6,000