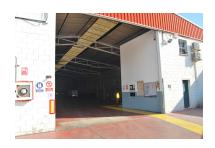

Overview:Commercial building located in the Polígono de la Ermita, in the town of Marbella. Located in the new area. It has a constructed area of 1792.50 m2. The industrial unit has 1,000m2 covered area and an outdoor patio of 792.50m2. The patio is prepared for its possible total or partial closure. The industrial unit has two services and offices on two floors. It is adjacent to other commercial buildings. It has installation of electricity, water and telephone. The current owners have signed a rental agreement until 2027 for the monthly amount of € 6,000