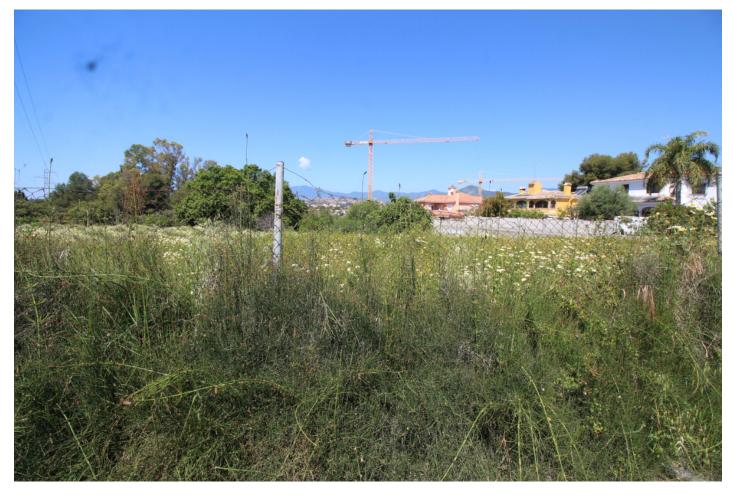

Printing day: 30th August

2025

Overview:NEW ON THE MARKET! General plan of 86 ¡¡¡Consolidated urban land. EU-2 Exempt Single Family. Buildability 0.35 and occupancy 30% 2,671 m single-family plot in the San Pedro de Alcantara area, specifically adjacent to Guadalmina Alta in Altavista. The plot can be segregated into 3 plots of 890 m2, with the possibility of building 3 detached houses. Magnificent opportunity to build a single villa or segregate and build 3 villas. Great location, near golf courses such as Guadalmina, atalaya, la quinta etc, near the boulevard of San Pedro Alcántara and its beach, near supermarkets and the center of San Pedro de Alcantara, 5 minutes from Puerto Banus, 10 minutes from Marbella, 50 minutes from Malaga. A real investment opportunity to build 1 or 3 houses and resell. Valuation available for May 2.021