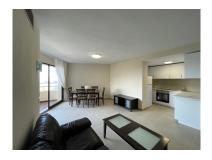

## Reference: R3855892

Bedrooms: 2 Status: Sale Bathrooms: 2

Property Type: Apartment Park

Parking places: by request

Price: 249,000 € Printing day : 1st September 2025

M<sup>2</sup>: 104

Overview:Completely renovated two-bedroom apartment, facing south-west, located next to the Atalaya Golf clubhouse. The apartment has a large living room that leads directly onto the main west facing terrace. There is also a newly installed and equipped kitchenette. There are two bedrooms, both of similar size and comfortable and with access to the two terraces. It has two new and modern bathrooms, both with full bathtubs. Large community pool and gardens that are open all year Financial solvency, employment contract and references are requested.