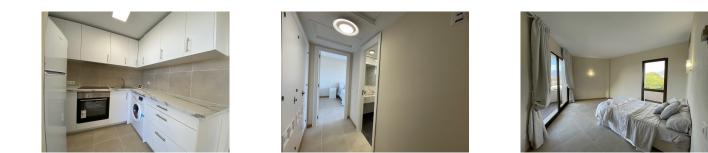

## Reference: R3855892

Bedrooms: 2 Status: Sale Bathrooms: 2

Property Type: Apartment Park

Parking places: by request

Price: 249,000 € Printing day : 1st September 2025

M<sup>2</sup>: 104

Overview:Completely renovated two-bedroom apartment, facing south-west, located next to the Atalaya Golf clubhouse. The apartment has a large living room that leads directly onto the main west facing terrace. There is also a newly installed and equipped kitchenette. There are two bedrooms, both of similar size and comfortable and with access to the two terraces. It has two new and modern bathrooms, both with full bathtubs. Large community pool and gardens that are open all year Financial solvency, employment contract and references are requested.