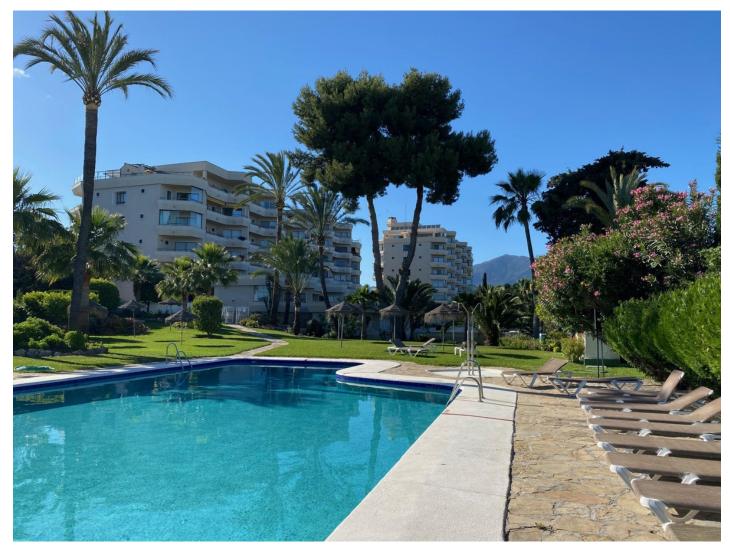

## Reference: R3855892

Bedrooms: 2 Status: Sale Bathrooms: 2

Property Type: Apartment Park

Parking places: by request

Price: 249,000 € Printing day : 1st September 2025

M<sup>2</sup>: 104

Overview:Completely renovated two-bedroom apartment, facing south-west, located next to the Atalaya Golf clubhouse. The apartment has a large living room that leads directly onto the main west facing terrace. There is also a newly installed and equipped kitchenette. There are two bedrooms, both of similar size and comfortable and with access to the two terraces. It has two new and modern bathrooms, both with full bathtubs. Large community pool and gardens that are open all year Financial solvency, employment contract and references are requested.

## Features:

None, Pool, Air conditioning, Mountain views, Private garden, None