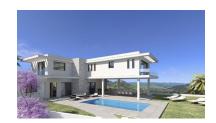

Overview:Residential Plot, La Cala Golf, Costa del Sol. Garden/Plot 800 m². Setting: Country, Mountain Pueblo, Close To Golf, Close To Schools, Close To Forest. Orientation: East, South East, South. Pool: Room For Pool. Views: Sea, Mountain, Golf, Panoramic. Utilities: Electricity, Drinkable Water. Category: Off Plan.

| _ |    | 4  |     |    |
|---|----|----|-----|----|
| _ | മാ | TI | ıra | С' |
|   | Ca | ιu | ıre | Э. |

Pool, Sea views, Mountain views