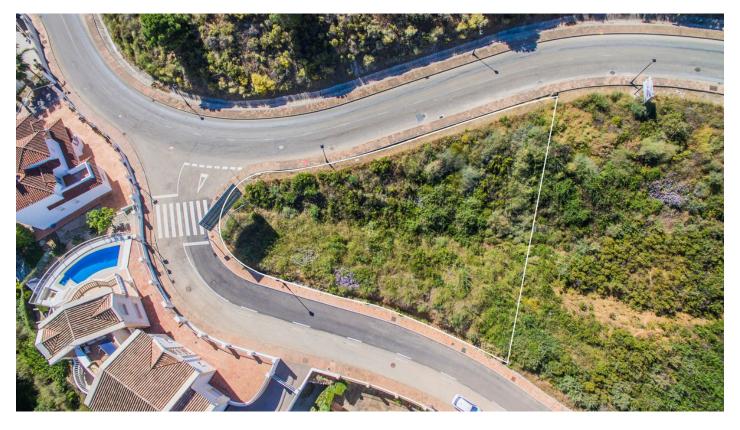

Overview:Residential Plot, La Cala Golf, Costa del Sol. Garden/Plot 800 m². Setting: Country, Mountain Pueblo, Close To Golf, Close To Schools, Close To Forest. Orientation: East, South East, South. Pool: Room For Pool. Views: Sea, Mountain, Golf, Panoramic. Utilities: Electricity, Drinkable Water. Category: Off Plan.