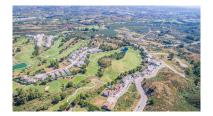

Overview:Residential Plot, La Cala Golf, Costa del Sol. Garden/Plot 800 m². Setting: Country, Mountain Pueblo, Close To Golf, Close To Schools, Close To Forest. Orientation: East, South East, South. Pool: Room For Pool. Views: Sea, Mountain, Golf, Panoramic. Utilities: Electricity, Drinkable Water. Category: Off Plan.