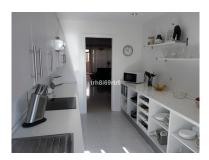

Printing day: 25th August

2025

Overview: A lovely, spacious 3 bed top (1st) floor apartment in the ever popular resort of La Cartuja Del Golf. From the 1st floor landing, through a solid oak door, upon entering the property one immediately gets a sense of space, as the large lounge/diner is almost as wide as it is long, with access to the kitchen at one end and a large terrace at the other. The kitchen is of modern design and fully fitted with all the appliances one would expect, with another terrace to the rear on which there is a utility/laundry area. The large West facing terrace has ample space for sun loungers AND a dining table and chairs, with a staircase leading to a huge solarium which gets the sun all day. One the landing of the exterior staircase there is a small enclosed area which is currently used as a 2nd utility area, but could also be used for storage. There is also a small storage area under the stairs. The apartment itself is all on one level, with a large master bedroom, easily capable of accommodating a king size bed, with space for side units, from which the terrace can also be accessed directly and there is ample wardrobe space and en-suite bathroom. The other 2 bedrooms are also spacious doubles, which share access to a family bathroom. One of the other bedrooms has a walk-in wardrobe, which could easily be converted in to a 3rd bathroom (shower room), if required. The property also boasts integrated air conditioning throughout and has a working open fire place. Parking is immediately outside the apartment, with spaces allocated for each property. La Cartuja Del Golf is very conveniently located on the road which links El Paraiso with the Benahavis Rd, immediately adjacent to Atalaya Golf, with many supermarkets, schools and other amenities within a short drive. Puerto Banus and Marbella are approx. 10-15 mins drive to the East and Estepona around the same distance to the West. The beautiful mountain village of Benahavis is also approx. 10 mins drive. Malaga airport and Gibraltar are approx. 45 mins drive in either direction. Ideal as full time residence, holiday home or rental investment. The property is being sold unfurnished. Penthouse, Atalaya, Costa del Sol. 3 Bedrooms, 2 Bathrooms, Built 143 m², Terrace 108 m². Setting: Close To Golf, Urbanisation. Orientation: South West. Climate Control: Air Conditioning, Central Heating. Views: Mountain, Garden, Pool. Features: Covered Terrace, Solarium, Paddle Tennis, Tennis Court, Storage Room, Utility Room, Ensuite Bathroom, Marble Flooring. Furniture: Not Furnished. Kitchen: Fully Fitted. Garden: Communal. Security: Gated Complex. Parking: Communal. Utilities: Electricity, Drinkable Water. Category: Holiday Homes, Resale.