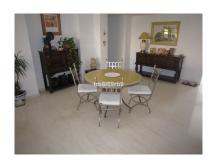

Printing day: 25th August

2025

Overview: A lovely, spacious 3 bed top (1st) floor apartment in the ever popular resort of La Cartuja Del Golf. From the 1st floor landing, through a solid oak door, upon entering the property one immediately gets a sense of space, as the large lounge/diner is almost as wide as it is long, with access to the kitchen at one end and a large terrace at the other. The kitchen is of modern design and fully fitted with all the appliances one would expect, with another terrace to the rear on which there is a utility/laundry area. The large West facing terrace has ample space for sun loungers AND a dining table and chairs, with a staircase leading to a huge solarium which gets the sun all day. One the landing of the exterior staircase there is a small enclosed area which is currently used as a 2nd utility area, but could also be used for storage. There is also a small storage area under the stairs. The apartment itself is all on one level, with a large master bedroom, easily capable of accommodating a king size bed, with space for side units, from which the terrace can also be accessed directly and there is ample wardrobe space and en-suite bathroom. The other 2 bedrooms are also spacious doubles, which share access to a family bathroom. One of the other bedrooms has a walk-in wardrobe, which could easily be converted in to a 3rd bathroom (shower room), if required. The property also boasts integrated air conditioning throughout and has a working open fire place. Parking is immediately outside the apartment, with spaces allocated for each property. La Cartuja Del Golf is very conveniently located on the road which links El Paraiso with the Benahavis Rd, immediately adjacent to Atalaya Golf, with many supermarkets, schools and other amenities within a short drive. Puerto Banus and Marbella are approx. 10-15 mins drive to the East and Estepona around the same distance to the West. The beautiful mountain village of Benahavis is also approx. 10 mins drive. Malaga airport and Gibraltar are approx. 45 mins drive in either direction. Ideal as full time residence, holiday home or rental investment. The property is being sold unfurnished. Penthouse, Atalaya, Costa del Sol. 3 Bedrooms, 2 Bathrooms, Built 143 m², Terrace 108 m². Setting: Close To Golf, Urbanisation. Orientation: South West. Climate Control: Air Conditioning, Central Heating. Views: Mountain, Garden, Pool. Features: Covered Terrace, Solarium, Paddle Tennis, Tennis Court, Storage Room, Utility Room, Ensuite Bathroom, Marble Flooring. Furniture: Not Furnished. Kitchen: Fully Fitted. Garden: Communal. Security: Gated Complex. Parking: Communal. Utilities: Electricity, Drinkable Water. Category: Holiday Homes, Resale.