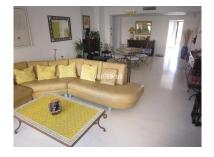

Printing day: 25th August

2025

Overview: A lovely, spacious 3 bed top (1st) floor apartment in the ever popular resort of La Cartuja Del Golf. From the 1st floor landing, through a solid oak door, upon entering the property one immediately gets a sense of space, as the large lounge/diner is almost as wide as it is long, with access to the kitchen at one end and a large terrace at the other. The kitchen is of modern design and fully fitted with all the appliances one would expect, with another terrace to the rear on which there is a utility/laundry area. The large West facing terrace has ample space for sun loungers AND a dining table and chairs, with a staircase leading to a huge solarium which gets the sun all day. One the landing of the exterior staircase there is a small enclosed area which is currently used as a 2nd utility area, but could also be used for storage. There is also a small storage area under the stairs. The apartment itself is all on one level, with a large master bedroom, easily capable of accommodating a king size bed, with space for side units, from which the terrace can also be accessed directly and there is ample wardrobe space and en-suite bathroom. The other 2 bedrooms are also spacious doubles, which share access to a family bathroom. One of the other bedrooms has a walk-in wardrobe, which could easily be converted in to a 3rd bathroom (shower room), if required. The property also boasts integrated air conditioning throughout and has a working open fire place. Parking is immediately outside the apartment, with spaces allocated for each property. La Cartuja Del Golf is very conveniently located on the road which links El Paraiso with the Benahavis Rd, immediately adjacent to Atalaya Golf, with many supermarkets, schools and other amenities within a short drive. Puerto Banus and Marbella are approx. 10-15 mins drive to the East and Estepona around the same distance to the West. The beautiful mountain village of Benahavis is also approx. 10 mins drive. Malaga airport and Gibraltar are approx. 45 mins drive in either direction. Ideal as full time residence, holiday home or rental investment. The property is being sold unfurnished. Penthouse, Atalaya, Costa del Sol. 3 Bedrooms, 2 Bathrooms, Built 143 m², Terrace 108 m². Setting: Close To Golf, Urbanisation. Orientation: South West. Climate Control: Air Conditioning, Central Heating. Views: Mountain, Garden, Pool. Features: Covered Terrace, Solarium, Paddle Tennis, Tennis Court, Storage Room, Utility Room, Ensuite Bathroom, Marble Flooring. Furniture: Not Furnished. Kitchen: Fully Fitted. Garden: Communal. Security: Gated Complex. Parking: Communal. Utilities: Electricity, Drinkable Water. Category: Holiday Homes, Resale.