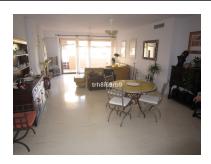

Printing day: 25th August

2025

Overview: A lovely, spacious 3 bed top (1st) floor apartment in the ever popular resort of La Cartuja Del Golf. From the 1st floor landing, through a solid oak door, upon entering the property one immediately gets a sense of space, as the large lounge/diner is almost as wide as it is long, with access to the kitchen at one end and a large terrace at the other. The kitchen is of modern design and fully fitted with all the appliances one would expect, with another terrace to the rear on which there is a utility/laundry area. The large West facing terrace has ample space for sun loungers AND a dining table and chairs, with a staircase leading to a huge solarium which gets the sun all day. One the landing of the exterior staircase there is a small enclosed area which is currently used as a 2nd utility area, but could also be used for storage. There is also a small storage area under the stairs. The apartment itself is all on one level, with a large master bedroom, easily capable of accommodating a king size bed, with space for side units, from which the terrace can also be accessed directly and there is ample wardrobe space and en-suite bathroom. The other 2 bedrooms are also spacious doubles, which share access to a family bathroom. One of the other bedrooms has a walk-in wardrobe, which could easily be converted in to a 3rd bathroom (shower room), if required. The property also boasts integrated air conditioning throughout and has a working open fire place. Parking is immediately outside the apartment, with spaces allocated for each property. La Cartuja Del Golf is very conveniently located on the road which links El Paraiso with the Benahavis Rd, immediately adjacent to Atalaya Golf, with many supermarkets, schools and other amenities within a short drive. Puerto Banus and Marbella are approx. 10-15 mins drive to the East and Estepona around the same distance to the West. The beautiful mountain village of Benahavis is also approx. 10 mins drive. Malaga airport and Gibraltar are approx. 45 mins drive in either direction. Ideal as full time residence, holiday home or rental investment. The property is being sold unfurnished. Penthouse, Atalaya, Costa del Sol. 3 Bedrooms, 2 Bathrooms, Built 143 m², Terrace 108 m². Setting: Close To Golf, Urbanisation. Orientation: South West. Climate Control: Air Conditioning, Central Heating. Views: Mountain, Garden, Pool. Features: Covered Terrace, Solarium, Paddle Tennis, Tennis Court, Storage Room, Utility Room, Ensuite Bathroom, Marble Flooring. Furniture: Not Furnished. Kitchen: Fully Fitted. Garden: Communal. Security: Gated Complex. Parking: Communal. Utilities: Electricity, Drinkable Water. Category: Holiday Homes, Resale.