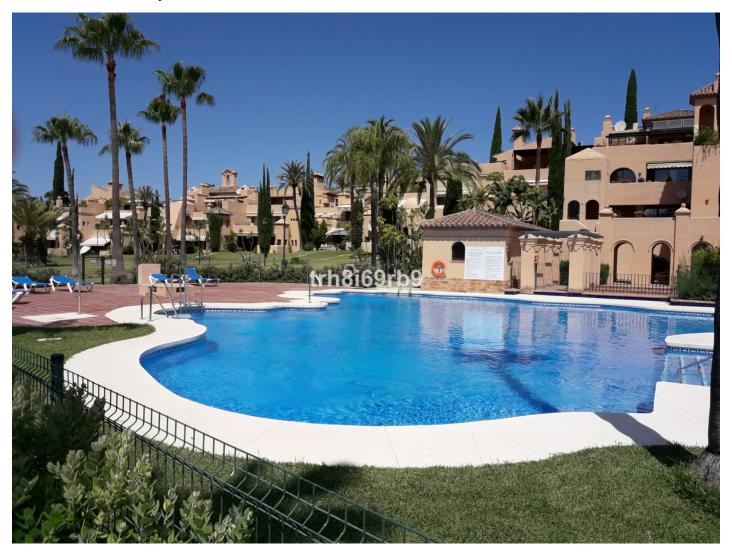

Printing day: 25th August

2025

Overview: A lovely, spacious 3 bed top (1st) floor apartment in the ever popular resort of La Cartuja Del Golf. From the 1st floor landing, through a solid oak door, upon entering the property one immediately gets a sense of space, as the large lounge/diner is almost as wide as it is long, with access to the kitchen at one end and a large terrace at the other. The kitchen is of modern design and fully fitted with all the appliances one would expect, with another terrace to the rear on which there is a utility/laundry area. The large West facing terrace has ample space for sun loungers AND a dining table and chairs, with a staircase leading to a huge solarium which gets the sun all day. One the landing of the exterior staircase there is a small enclosed area which is currently used as a 2nd utility area, but could also be used for storage. There is also a small storage area under the stairs. The apartment itself is all on one level, with a large master bedroom, easily capable of accommodating a king size bed, with space for side units, from which the terrace can also be accessed directly and there is ample wardrobe space and en-suite bathroom. The other 2 bedrooms are also spacious doubles, which share access to a family bathroom. One of the other bedrooms has a walk-in wardrobe, which could easily be converted in to a 3rd bathroom (shower room), if required. The property also boasts integrated air conditioning throughout and has a working open fire place. Parking is immediately outside the apartment, with spaces allocated for each property. La Cartuja Del Golf is very conveniently located on the road which links El Paraiso with the Benahavis Rd, immediately adjacent to Atalaya Golf, with many supermarkets, schools and other amenities within a short drive. Puerto Banus and Marbella are approx. 10-15 mins drive to the East and Estepona around the same distance to the West. The beautiful mountain village of Benahavis is also approx. 10 mins drive. Malaga airport and Gibraltar are approx. 45 mins drive in either direction. Ideal as full time residence, holiday home or rental investment. The property is being sold unfurnished. Penthouse, Atalaya, Costa del Sol. 3 Bedrooms, 2 Bathrooms, Built 143 m², Terrace 108 m². Setting: Close To Golf, Urbanisation. Orientation: South West. Climate Control: Air Conditioning, Central Heating. Views: Mountain, Garden, Pool. Features: Covered Terrace, Solarium, Paddle Tennis, Tennis Court, Storage Room, Utility Room, Ensuite Bathroom, Marble Flooring. Furniture: Not Furnished. Kitchen: Fully Fitted. Garden: Communal. Security: Gated Complex. Parking: Communal. Utilities: Electricity, Drinkable Water. Category: Holiday Homes, Resale.