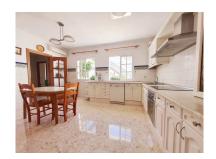

## Reference: R3890509

Bedrooms: 4 Status: Sale

Bathrooms: 3 Property Type: Terraced Townhouse

M<sup>2</sup>: 332 Parking places: by request Price: 286,000 € Printing day : 22nd August 2025

Overview:Very Large 4 bedroom 3 bathroom Corner property in Pizarra Located close to the Rail station and centre of Town. This property offers many opportunities for conversion or different uses The lower floor could be used for numerous commercial uses subject to permissions. Shop, Offices, storage, workshop,Bar/restaurant, or it could be converted into 2 or possible more apartments. A very flexible property in a fantastic corner location. The property is currently a single family house of 332mtr2 with separate entrance to stairs to the upper Floor. Here is a very large Lounge area with a second reception room. There is the Kitchen/ dining room again of generous proportions. There are 4 bedrooms and 3 Bathrooms There is a terrace are and stairs up to another terrace on the roof. The property has solar water heating system there is air conditioning. The ground floor has a double height storeroom garage and a Squash court. Very flexible and suitable for conversion for commercial us whilst keeping the living space above totally separate. Contact to view this property. 4 Bedrooms, 3 Bathrooms, Built 332 m², Ground Floor 189 m². Setting : Town, Close To Shops, Close To Schools. Orientation : South. Condition : Excellent. Climate Control : Air Conditioning. Views : Urban. Features : Covered Terrace, Fitted Wardrobes, Near Transport, Private Terrace, ADSL / WIFI, Storage Room, Utility Room, Ensuite Bathroom, Near Church, Fiber Optic. Kitchen : Partially Fitted. Parking : Garage. Utilities : Electricity, Drinkable Water, Telephone. Category : Holiday Homes, Investment, Resale.