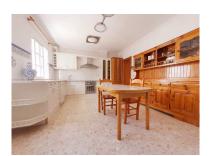

## Reference: R3890509

Bedrooms: 4 Status: Sale

Bathrooms: 3 Property Type: Terraced Townhouse

M<sup>2</sup>: 332 Parking places: by request Price: 286,000 € Printing day : 22nd August 2025

Overview:Very Large 4 bedroom 3 bathroom Corner property in Pizarra Located close to the Rail station and centre of Town. This property offers many opportunities for conversion or different uses The lower floor could be used for numerous commercial uses subject to permissions. Shop, Offices, storage, workshop,Bar/restaurant, or it could be converted into 2 or possible more apartments. A very flexible property in a fantastic corner location. The property is currently a single family house of 332mtr2 with separate entrance to stairs to the upper Floor. Here is a very large Lounge area with a second reception room. There is the Kitchen/ dining room again of generous proportions. There are 4 bedrooms and 3 Bathrooms There is a terrace are and stairs up to another terrace on the roof. The property has solar water heating system there is air conditioning. The ground floor has a double height storeroom garage and a Squash court. Very flexible and suitable for conversion for commercial us whilst keeping the living space above totally separate. Contact to view this property. 4 Bedrooms, 3 Bathrooms, Built 332 m², Ground Floor 189 m². Setting : Town, Close To Shops, Close To Schools. Orientation : South. Condition : Excellent. Climate Control : Air Conditioning. Views : Urban. Features : Covered Terrace, Fitted Wardrobes, Near Transport, Private Terrace, ADSL / WIFI, Storage Room, Utility Room, Ensuite Bathroom, Near Church, Fiber Optic. Kitchen : Partially Fitted. Parking : Garage. Utilities : Electricity, Drinkable Water, Telephone. Category : Holiday Homes, Investment, Resale.