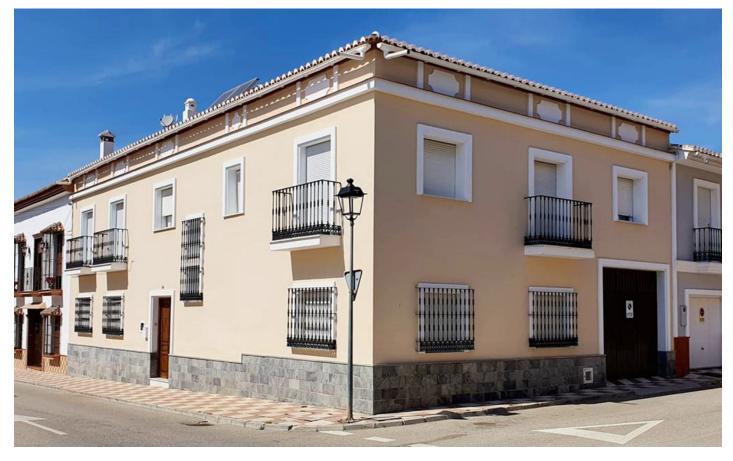

## Reference: R3890509

Bedrooms: 4 Status: Sale

Bathrooms: 3 Property Type: Terraced Townhouse

M<sup>2</sup>: 332 Parking places: by request Price: 286,000 € Printing day : 22nd August 2025

Overview:Very Large 4 bedroom 3 bathroom Corner property in Pizarra Located close to the Rail station and centre of Town. This property offers many opportunities for conversion or different uses The lower floor could be used for numerous commercial uses subject to permissions. Shop, Offices, storage, workshop,Bar/restaurant, or it could be converted into 2 or possible more apartments. A very flexible property in a fantastic corner location. The property is currently a single family house of 332mtr2 with separate entrance to stairs to the upper Floor. Here is a very large Lounge area with a second reception room. There is the Kitchen/ dining room again of generous proportions. There are 4 bedrooms and 3 Bathrooms There is a terrace are and stairs up to another terrace on the roof. The property has solar water heating system there is air conditioning. The ground floor has a double height storeroom garage and a Squash court. Very flexible and suitable for conversion for commercial us whilst keeping the living space above totally separate. Contact to view this property. 4 Bedrooms, 3 Bathrooms, Built 332 m², Ground Floor 189 m². Setting : Town, Close To Shops, Close To Schools. Orientation : South. Condition : Excellent. Climate Control : Air Conditioning. Views : Urban. Features : Covered Terrace, Fitted Wardrobes, Near Transport, Private Terrace, ADSL / WIFI, Storage Room, Utility Room, Ensuite Bathroom, Near Church, Fiber Optic. Kitchen : Partially Fitted. Parking : Garage. Utilities : Electricity, Drinkable Water, Telephone. Category : Holiday Homes, Investment, Resale.