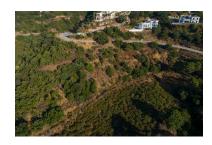

## Land in Benahavís Reference: R3896263

 $Bedrooms: \ \mathsf{by} \ \mathsf{request}$ 

Status: Sale

Bathrooms: by request

Property Type: Land

M<sup>2</sup>: 2,485

Parking places: by request

Price: 249,950 €

Printing day: 29th August

2025

| Overview:Beautiful residential plot of 2.485m2 located in Monte Mayor, with a south/east orientation and partial sea |
|----------------------------------------------------------------------------------------------------------------------|
| views. With a 12% closed build allowance, there is extensive scope to build a stunning 4/5 bedroom home. We also     |
| have access to the plans for the original villa design for inspiration!                                              |