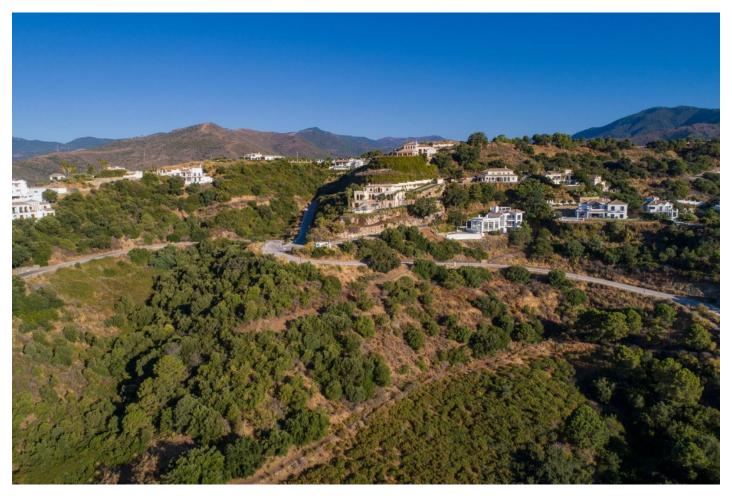

## Land in Benahavís Reference: R3896263

 $Bedrooms: \ \mathsf{by} \ \mathsf{request}$ 

Status: Sale

Bathrooms: by request

Property Type: Land

M<sup>2</sup>: 2,485

Parking places: by request

Price: 249,950 €

Printing day: 29th August

2025

| Overview:Beautiful residential plot of 2.485m2 located in Monte Mayor, with a south/east orientation and partial sea |
|----------------------------------------------------------------------------------------------------------------------|
| views. With a 12% closed build allowance, there is extensive scope to build a stunning 4/5 bedroom home. We also     |
| have access to the plans for the original villa design for inspiration!                                              |