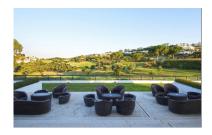

## Reference: R3902821

Bedrooms: by request Status: Sale Bathrooms: by request Property Type: Land

M<sup>2</sup>: 302 Parking places: by request Price: 159,000 € Printing day : 10th September 2025

Overview:Residential Plot, La Cala Golf, Costa del Sol. Garden/Plot 604 m<sup>2</sup>. Setting : Close To Golf, Close To Port, Close To Shops, Close To Sea, Close To Town, Close To Schools, Close To Forest, Close To Marina, Urbanisation. Orientation : South. Condition : Excellent. Views : Mountain, Panoramic, Garden, Pool. Features : Near Transport. Category : Golf, Investment.

Features:

None, Mountain views, Private garden, Pool, Investment