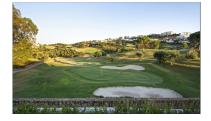

## Land in La Cala Golf

## Reference: R3902821

Bedrooms: by request Status: Sale Bathrooms: by request Property Type: Land

M<sup>2</sup>: 302 Parking places: by request Price: 159,000 € Printing day : 10th September 2025

Overview:Residential Plot, La Cala Golf, Costa del Sol. Garden/Plot 604 m<sup>2</sup>. Setting : Close To Golf, Close To Port, Close To Shops, Close To Sea, Close To Town, Close To Schools, Close To Forest, Close To Marina, Urbanisation. Orientation : South. Condition : Excellent. Views : Mountain, Panoramic, Garden, Pool. Features : Near Transport. Category : Golf, Investment.