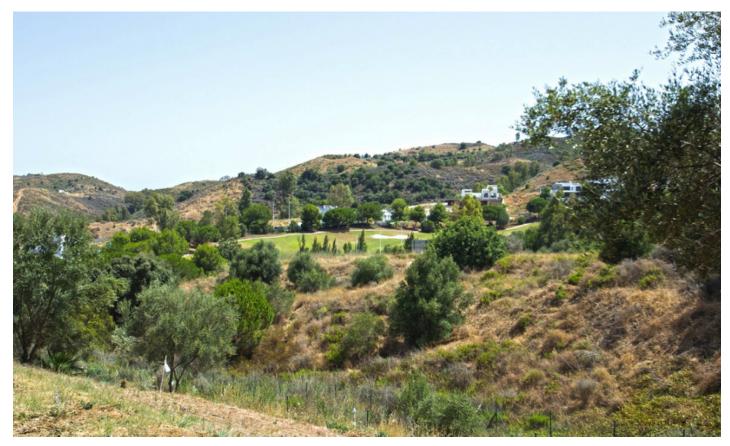

## Land in La Cala Golf

## Reference: R3902821

Bedrooms: by request Status: Sale Bathrooms: by request Property Type: Land

M<sup>2</sup>: 302 Parking places: by request Price: 159,000 € Printing day : 10th September 2025

Overview:Residential Plot, La Cala Golf, Costa del Sol. Garden/Plot 604 m<sup>2</sup>. Setting : Close To Golf, Close To Port, Close To Shops, Close To Sea, Close To Town, Close To Schools, Close To Forest, Close To Marina, Urbanisation. Orientation : South. Condition : Excellent. Views : Mountain, Panoramic, Garden, Pool. Features : Near Transport. Category : Golf, Investment.