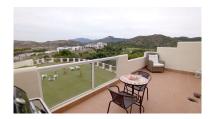

## Reference: R3906679

Bedrooms: 2 Status: Sale Bathrooms: 2 Property Type: Apartment M²: 105

Parking places: by request

Price: 250,000 € Printing day : 29th August 2025

Overview:Ocean PInes is a popular residential development in the Puerto del Almendro urbanisation. The apartment is well presented offer two double double bedrooms, one with an en suite bathroom. There is a lounge with open plan kitchen and doors to a private terrace. The apartment has a south west orientation with sea views. Parking in the garage below.

## Features:

Pool, Sea views, Lift, None, Parking