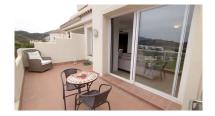

## Reference: R3906679

Bedrooms: 2 Status: Sale Bathrooms: 2 Property Type: Apartment M²: 105

Parking places: by request

Price: 250,000 € Printing day : 29th August 2025

Overview:Ocean PInes is a popular residential development in the Puerto del Almendro urbanisation. The apartment is well presented offer two double double bedrooms, one with an en suite bathroom. There is a lounge with open plan kitchen and doors to a private terrace. The apartment has a south west orientation with sea views. Parking in the garage below.

## Features:

Pool, Sea views, Lift, None, Parking