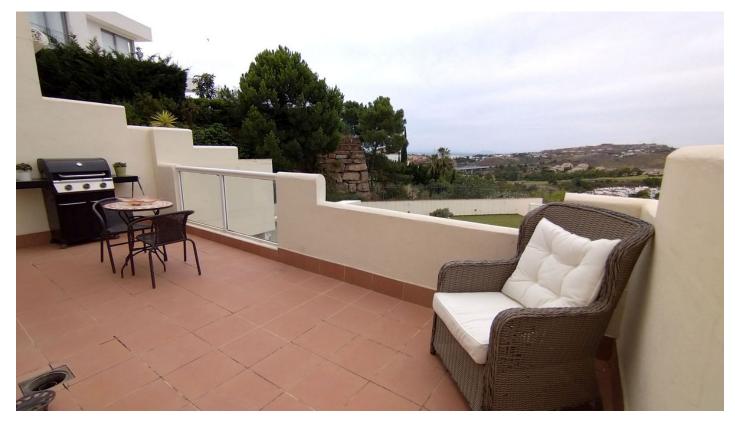

## Reference: R3906679

Bedrooms: 2 Status: Sale Bathrooms: 2 Property Type: Apartment M²: 105

Parking places: by request

Price: 250,000 € Printing day : 29th August 2025

Overview:Ocean PInes is a popular residential development in the Puerto del Almendro urbanisation. The apartment is well presented offer two double double bedrooms, one with an en suite bathroom. There is a lounge with open plan kitchen and doors to a private terrace. The apartment has a south west orientation with sea views. Parking in the garage below.

## Features:

Pool, Sea views, Lift, None, Parking