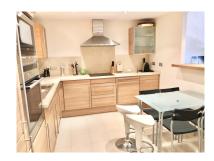

Printing day: 26th August

2025

Overview:SPACIOUS GROUND FLOOR APARTMENT SITUATED IN MARQUES DE ATALAYA, A LUXURIOUS GATED COMMUNITY SITUATED 4 KMS FROM SAN PEDRO AND 15 KMS FROM ESTEPONA, SURROUNDED BY GOLF COURSES. THE APARTMENT IS WEST FACING, WITH VIEWS TO THE GOLF COURSE AND PARTIALLY TO THE SEA. ACCOMMODATION: ENTRANCE HALL TO VERY LARGE SQUARE LIVING / DINING-ROOM WITH FRENCH WINDOWS TO A LOVELY COVERED TERRACE AND ACCESS TO THE COMMUNAL GARDEN. GOOD SIZE FULLY FITTED KITCHEN WITH LAUNDRY ROOM, GUEST TOILET, 2 DOUBLE BEDROOM WITH ENSUITE BATHROOMS. CREAM MARBLE FLOORS THROUGHOUT. AIR CONDITIONNED AND HF IN BATHROOMS. THE VERY WELL MAINTAINED COMMUNITY OFFERS 2 LARGE SWIMMING POOLS AND A SPA WITH HEATED COVERED SWIMMING POOL, GYMNASIUM, SAUNA AND TURQUISH BATH. UNDERGROUND GARAGE AND STORE ROOM. BUILT AREA: 120M2 + 43 M2 OF TERRACES. RUNNING COSTS: IBI 702€/A, GARBAGE: 28€/A COMMUNITY FEES: 350€/M