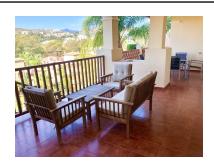

Printing day: 26th August

2025

Overview:SPACIOUS GROUND FLOOR APARTMENT SITUATED IN MARQUES DE ATALAYA, A LUXURIOUS GATED COMMUNITY SITUATED 4 KMS FROM SAN PEDRO AND 15 KMS FROM ESTEPONA, SURROUNDED BY GOLF COURSES. THE APARTMENT IS WEST FACING, WITH VIEWS TO THE GOLF COURSE AND PARTIALLY TO THE SEA. ACCOMMODATION: ENTRANCE HALL TO VERY LARGE SQUARE LIVING / DINING-ROOM WITH FRENCH WINDOWS TO A LOVELY COVERED TERRACE AND ACCESS TO THE COMMUNAL GARDEN. GOOD SIZE FULLY FITTED KITCHEN WITH LAUNDRY ROOM, GUEST TOILET, 2 DOUBLE BEDROOM WITH ENSUITE BATHROOMS. CREAM MARBLE FLOORS THROUGHOUT. AIR CONDITIONNED AND HF IN BATHROOMS. THE VERY WELL MAINTAINED COMMUNITY OFFERS 2 LARGE SWIMMING POOLS AND A SPA WITH HEATED COVERED SWIMMING POOL, GYMNASIUM, SAUNA AND TURQUISH BATH. UNDERGROUND GARAGE AND STORE ROOM. BUILT AREA: 120M2 + 43 M2 OF TERRACES. RUNNING COSTS: IBI 702€/A, GARBAGE: 28€/A COMMUNITY FEES: 350€/M