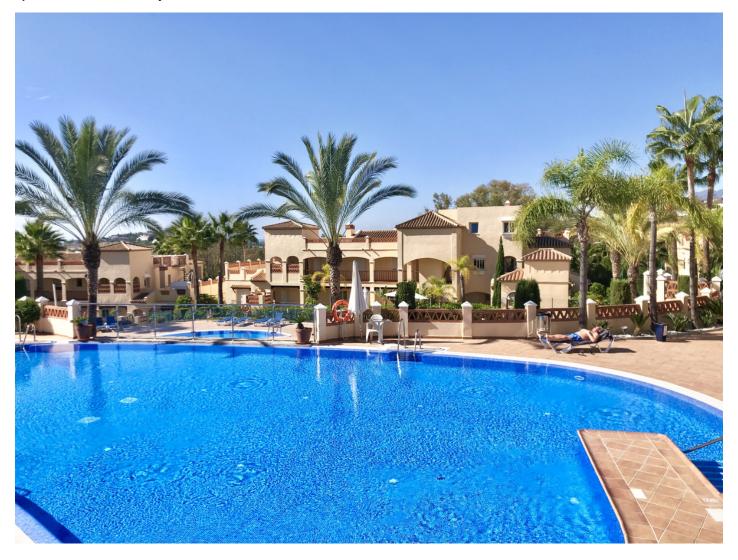

Printing day: 26th August

2025

Overview:SPACIOUS GROUND FLOOR APARTMENT SITUATED IN MARQUES DE ATALAYA, A LUXURIOUS GATED COMMUNITY SITUATED 4 KMS FROM SAN PEDRO AND 15 KMS FROM ESTEPONA, SURROUNDED BY GOLF COURSES. THE APARTMENT IS WEST FACING, WITH VIEWS TO THE GOLF COURSE AND PARTIALLY TO THE SEA. ACCOMMODATION: ENTRANCE HALL TO VERY LARGE SQUARE LIVING / DINING-ROOM WITH FRENCH WINDOWS TO A LOVELY COVERED TERRACE AND ACCESS TO THE COMMUNAL GARDEN. GOOD SIZE FULLY FITTED KITCHEN WITH LAUNDRY ROOM, GUEST TOILET, 2 DOUBLE BEDROOM WITH ENSUITE BATHROOMS. CREAM MARBLE FLOORS THROUGHOUT. AIR CONDITIONNED AND HF IN BATHROOMS. THE VERY WELL MAINTAINED COMMUNITY OFFERS 2 LARGE SWIMMING POOLS AND A SPA WITH HEATED COVERED SWIMMING POOL, GYMNASIUM, SAUNA AND TURQUISH BATH. UNDERGROUND GARAGE AND STORE ROOM. BUILT AREA: 120M2 + 43 M2 OF TERRACES. RUNNING COSTS: IBI 702€/A, GARBAGE: 28€/A COMMUNITY FEES: 350€/M