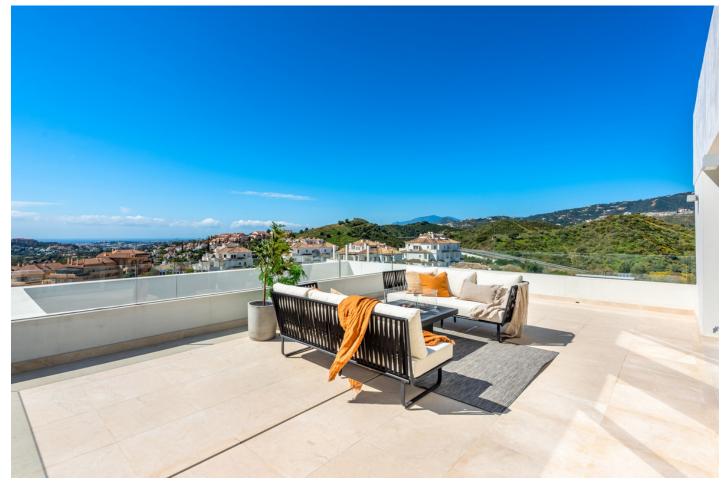

## Reference: R3908608

Bedrooms: 3 Status: Sale Bathrooms: by request

Property Type: Penthouse

M²: 155

Parking places: by request

Price: 1,400,000 € Printing day : 28th August 2025

Overview:Nestled at the top of the golf valley the property enjoys stunning open views. As you enter the property you are welcomed by space and light. The open plan kitchen, living and dining room opens up to 2 terraces. The south facing terrace is perfect for al fresco dining and the west terrace is ideal for sunbathing and taking a swim in your private plunge pool. There are 2 bedrooms sharing a bathrooms and a guest wc on this floor. The master suite is situated on the whole 2nd floor with a spacious bathroom and a large terrace perfect for lounging. The property is fininshed to high spec with underfloor heating throughout and airzone ac system. Easily accessed from the underground parking where you also have a storage unit.