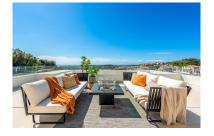

## Reference: R3908608

Bedrooms: 3 Status: Sale Bathrooms: by request

Property Type: Penthouse

M²: 155

Parking places: by request

Price: 1,400,000 € Printing day : 28th August 2025

Overview:Nestled at the top of the golf valley the property enjoys stunning open views. As you enter the property you are welcomed by space and light. The open plan kitchen, living and dining room opens up to 2 terraces. The south facing terrace is perfect for al fresco dining and the west terrace is ideal for sunbathing and taking a swim in your private plunge pool. There are 2 bedrooms sharing a bathrooms and a guest wc on this floor. The master suite is situated on the whole 2nd floor with a spacious bathroom and a large terrace perfect for lounging. The property is fininshed to high spec with underfloor heating throughout and airzone ac system. Easily accessed from the underground parking where you also have a storage unit.