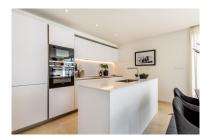

## Reference: R3908608

Bedrooms: 3 Status: Sale Bathrooms: by request

Property Type: Penthouse

M²: 155

Parking places: by request

Price: 1,400,000 € Printing day : 28th August 2025

Overview:Nestled at the top of the golf valley the property enjoys stunning open views. As you enter the property you are welcomed by space and light. The open plan kitchen, living and dining room opens up to 2 terraces. The south facing terrace is perfect for al fresco dining and the west terrace is ideal for sunbathing and taking a swim in your private plunge pool. There are 2 bedrooms sharing a bathrooms and a guest wc on this floor. The master suite is situated on the whole 2nd floor with a spacious bathroom and a large terrace perfect for lounging. The property is fininshed to high spec with underfloor heating throughout and airzone ac system. Easily accessed from the underground parking where you also have a storage unit.