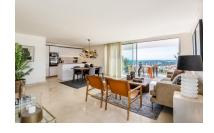

## Reference: R3908608

Bedrooms: 3 Status: Sale Bathrooms: by request

Property Type: Penthouse

M²: 155

Parking places: by request

Price: 1,400,000 € Printing day : 28th August 2025

Overview:Nestled at the top of the golf valley the property enjoys stunning open views. As you enter the property you are welcomed by space and light. The open plan kitchen, living and dining room opens up to 2 terraces. The south facing terrace is perfect for al fresco dining and the west terrace is ideal for sunbathing and taking a swim in your private plunge pool. There are 2 bedrooms sharing a bathrooms and a guest wc on this floor. The master suite is situated on the whole 2nd floor with a spacious bathroom and a large terrace perfect for lounging. The property is fininshed to high spec with underfloor heating throughout and airzone ac system. Easily accessed from the underground parking where you also have a storage unit.