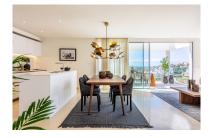

## Reference: R3908608

Bedrooms: 3 Status: Sale Bathrooms: by request

Property Type: Penthouse

M²: 155

Parking places: by request

Price: 1,400,000 € Printing day : 28th August 2025

Overview:Nestled at the top of the golf valley the property enjoys stunning open views. As you enter the property you are welcomed by space and light. The open plan kitchen, living and dining room opens up to 2 terraces. The south facing terrace is perfect for al fresco dining and the west terrace is ideal for sunbathing and taking a swim in your private plunge pool. There are 2 bedrooms sharing a bathrooms and a guest wc on this floor. The master suite is situated on the whole 2nd floor with a spacious bathroom and a large terrace perfect for lounging. The property is fininshed to high spec with underfloor heating throughout and airzone ac system. Easily accessed from the underground parking where you also have a storage unit.