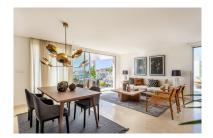

## Reference: R3908608

Bedrooms: 3 Status: Sale Bathrooms: by request

Property Type: Penthouse

M²: 155

Parking places: by request

Price: 1,400,000 € Printing day : 28th August 2025

Overview:Nestled at the top of the golf valley the property enjoys stunning open views. As you enter the property you are welcomed by space and light. The open plan kitchen, living and dining room opens up to 2 terraces. The south facing terrace is perfect for al fresco dining and the west terrace is ideal for sunbathing and taking a swim in your private plunge pool. There are 2 bedrooms sharing a bathrooms and a guest wc on this floor. The master suite is situated on the whole 2nd floor with a spacious bathroom and a large terrace perfect for lounging. The property is fininshed to high spec with underfloor heating throughout and airzone ac system. Easily accessed from the underground parking where you also have a storage unit.