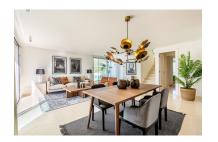

## Reference: R3908608

Bedrooms: 3 Status: Sale Bathrooms: by request

Property Type: Penthouse

M²: 155

Parking places: by request

Price: 1,400,000 € Printing day : 28th August 2025

Overview:Nestled at the top of the golf valley the property enjoys stunning open views. As you enter the property you are welcomed by space and light. The open plan kitchen, living and dining room opens up to 2 terraces. The south facing terrace is perfect for al fresco dining and the west terrace is ideal for sunbathing and taking a swim in your private plunge pool. There are 2 bedrooms sharing a bathrooms and a guest wc on this floor. The master suite is situated on the whole 2nd floor with a spacious bathroom and a large terrace perfect for lounging. The property is fininshed to high spec with underfloor heating throughout and airzone ac system. Easily accessed from the underground parking where you also have a storage unit.