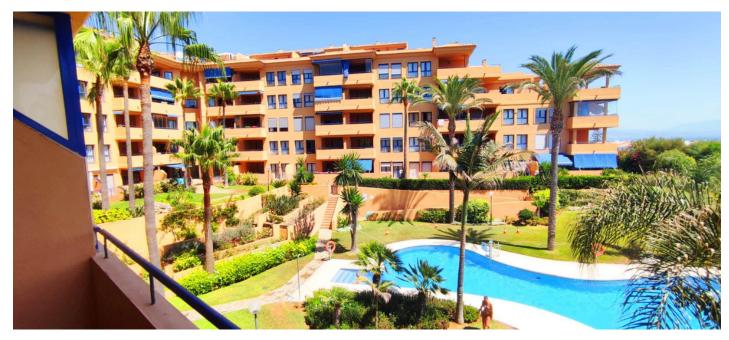

## Reference: R3910024

Bedrooms: 2

Status: Sale

Bathrooms: 2

Property Type: Penthouse Pa

M<sup>2</sup>: 80 Parking places: by request Price: 175,000 € Printing day : 29th August 2025

Overview:RENTED. No viewings! Urbanization Loma Blanca is overlooking the sandy beaches of Manilva. The apartment is only a couple of minutes walking distance away from a supermarket, newly opened stylish restaurant, veterinarian clinic and famous chiringuitos of the Aldea Beach. The apartment is in impeccable condition Must visit!

Features:

Beachfront, None, Pool, Air conditioning, Heating, Sea views, Private garden, Lift, None, Parking, Holiday Home