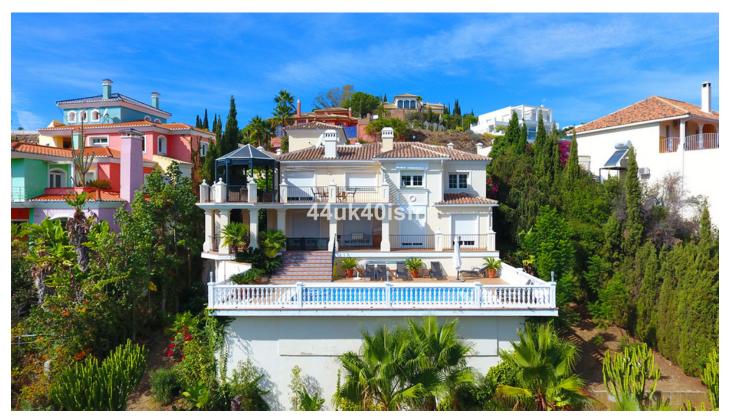

Villa in Elviria Reference: R3910882

Bedrooms: 4

Bathrooms: 4

M<sup>2</sup>: 370

Price: 1,349,900 €

Status: Sale

Property Type: Villa

Parking places: by request

Printing day: 29th August

2025

Overview:Fantastic Front-line Golf Villa in Elviria Santa Maria Golf Sauna, Gym, Sea views, huge wine celler 4 beds 4 baths Built 370m2 Plot 1.163 m2 Terrace 114m2 Community Fees € 360 /Year Basura Tax € 278 /Year IBI Fees € 1,974 /Year