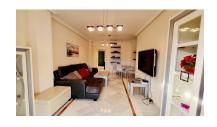

Printing day: 26th August

2025

Overview:Near Puerto Banus, Very nice corner apartment in the popular community of Lorcrimar. This corner apartment is orientated to the East and enjoys very nice views to the communal area, lovely mature gardens and swimming pool. Lorcriar is well known for its large open terraces, this apartment has an L shape terrace to enjoy not only the morning sun but the afternoon sun as well. The location of Lorcrimar is unbeatable, easy walking distance to the beach, to Puerto Banus and to San Pedro. leaving all the amenities at your doorstep. This apartment has a private parking space and there is a lift. Inside the apartment is spacious and bright, 2 bedrooms and 2 bathrooms.