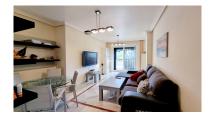

Printing day: 26th August

2025

Overview:Near Puerto Banus, Very nice corner apartment in the popular community of Lorcrimar. This corner apartment is orientated to the East and enjoys very nice views to the communal area, lovely mature gardens and swimming pool. Lorcriar is well known for its large open terraces, this apartment has an L shape terrace to enjoy not only the morning sun but the afternoon sun as well. The location of Lorcrimar is unbeatable, easy walking distance to the beach, to Puerto Banus and to San Pedro. leaving all the amenities at your doorstep. This apartment has a private parking space and there is a lift. Inside the apartment is spacious and bright, 2 bedrooms and 2 bathrooms.