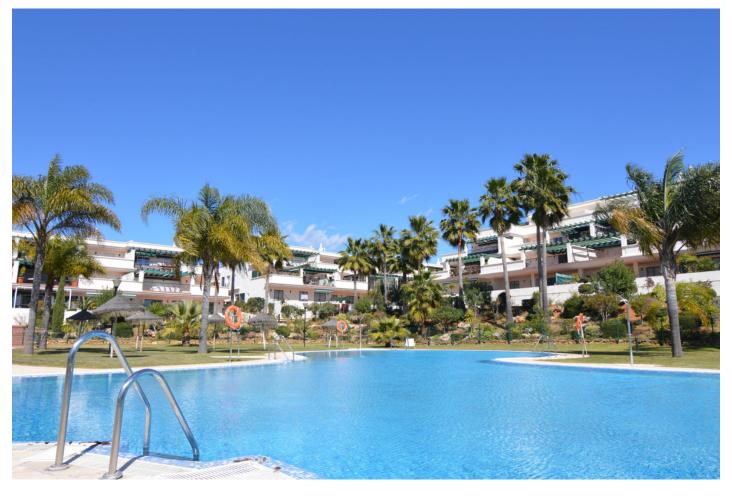

Printing day: 26th August

2025

Overview:Near Puerto Banus, Very nice corner apartment in the popular community of Lorcrimar. This corner apartment is orientated to the East and enjoys very nice views to the communal area, lovely mature gardens and swimming pool. Lorcriar is well known for its large open terraces, this apartment has an L shape terrace to enjoy not only the morning sun but the afternoon sun as well. The location of Lorcrimar is unbeatable, easy walking distance to the beach, to Puerto Banus and to San Pedro. leaving all the amenities at your doorstep. This apartment has a private parking space and there is a lift. Inside the apartment is spacious and bright, 2 bedrooms and 2 bathrooms.