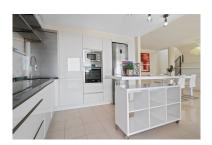

| Overview:Stunning penthouse with spectacular panoramic sea views. A property filled with natural sunlight and     |
|-------------------------------------------------------------------------------------------------------------------|
| large terrace to enjoy the views over the Santa Maria Golf course. The penthouse is divided over 2 floors, on the |
| first floor we have the open plan living room with kitchen en 1 en-suite bedroom. On the second floor we find the |
| master-bedroom en-suite, which offers complete privacy. Property comes with undeground parking and storage.       |
| Ameninites such as restaurants, supermarkets, pharmacyetc are very close by in the charming village of Elviria.   |
| Must see property!                                                                                                |