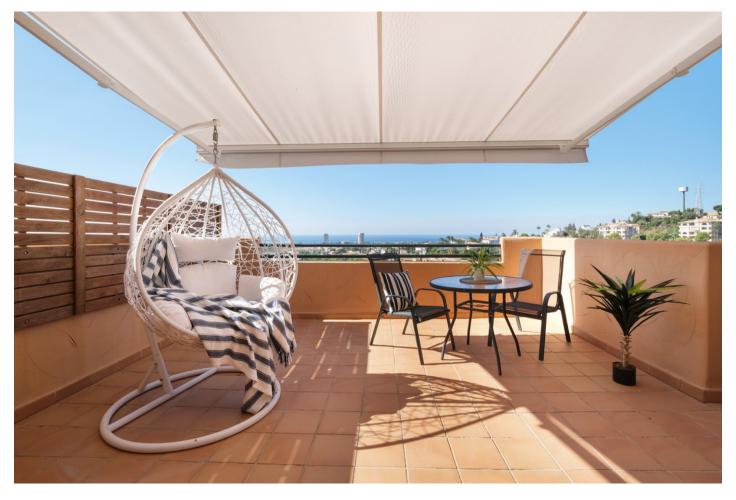

| Overview:Stunning penthouse with spectacular panoramic sea views. A property filled with natural sunlight and     |
|-------------------------------------------------------------------------------------------------------------------|
| large terrace to enjoy the views over the Santa Maria Golf course. The penthouse is divided over 2 floors, on the |
| first floor we have the open plan living room with kitchen en 1 en-suite bedroom. On the second floor we find the |
| master-bedroom en-suite, which offers complete privacy. Property comes with undeground parking and storage.       |
| Ameninites such as restaurants, supermarkets, pharmacyetc are very close by in the charming village of Elviria.   |
| Must see property!                                                                                                |