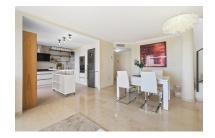

| Overview:Stunning penthouse with spectacular panoramic sea views. A property filled with natural sunlight and     |
|-------------------------------------------------------------------------------------------------------------------|
| large terrace to enjoy the views over the Santa Maria Golf course. The penthouse is divided over 2 floors, on the |
| first floor we have the open plan living room with kitchen en 1 en-suite bedroom. On the second floor we find the |
| master-bedroom en-suite, which offers complete privacy. Property comes with undeground parking and storage.       |
| Ameninites such as restaurants, supermarkets, pharmacyetc are very close by in the charming village of Elviria.   |
| Must see property!                                                                                                |