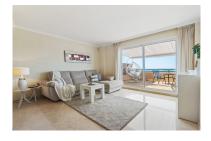

| Overview:Stunning penthouse with spectacular panoramic sea views. A property filled with natural sunlight and     |
|-------------------------------------------------------------------------------------------------------------------|
| large terrace to enjoy the views over the Santa Maria Golf course. The penthouse is divided over 2 floors, on the |
| first floor we have the open plan living room with kitchen en 1 en-suite bedroom. On the second floor we find the |
| master-bedroom en-suite, which offers complete privacy. Property comes with undeground parking and storage.       |
| Ameninites such as restaurants, supermarkets, pharmacyetc are very close by in the charming village of Elviria.   |
| Must see property!                                                                                                |