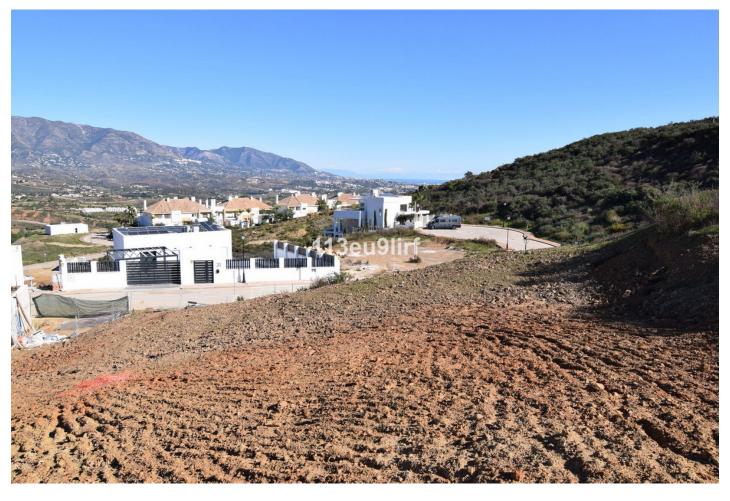

## Land in La Cala Golf

Bedrooms: by request

Status: Sale

Bathrooms: by request

Property Type: Land

M<sup>2</sup>: 1,655

Parking places: by request

Price: 320,000 €

Printing day: 26th August

2025

| Overview:Residential plot offering panoramic mountain, golf and sea views located within La Cala Golf Resort with    |
|----------------------------------------------------------------------------------------------------------------------|
| three 18 hole championship golf courses, Clubhouse, Hotel and Spa, 24 hour onsite security. Current building         |
| regulations allow to build a detached villa of 331 m2 + basement + uncovered terraces + pool. Water, electricity and |
| sewage connections are all in place.                                                                                 |

Features:

Sea views, Mountain views, 24H Security