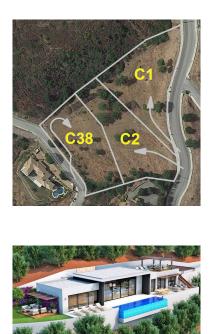

## Reference: R3931945

Bedrooms: by request Status: Sale Bathrooms: by request

Property Type: Land

M²: 8,801

Parking places: by request

Price: 1,250,000 € Printing day : 29th August 2025

Overview:MAGNIFICENT LAND of 8,801m2 with a buildable area of **II**1074m2. Located in the BENAHAVIS area, in the prestigious MONTEMAYOR urbanization, facing south west, with panoramic mountain views. Only 20 minutes by car from magnificent beaches. and the attractive Puerto Banús where you will find all kinds of services and leisure areas. Located in an urbanization with all supplies and building permits. This luxury area offers different golf courses in a few minutes driving. EXCELLENT OPPORTUNITY! Must be seen! the land consists of 3 plots with the possibility of building 3 villas, 3 projects have been studied, as well as topographic studies. 3 x Work licenses + Topographic survey + 3 x Geotechnical surveys and 1 x Complete slope