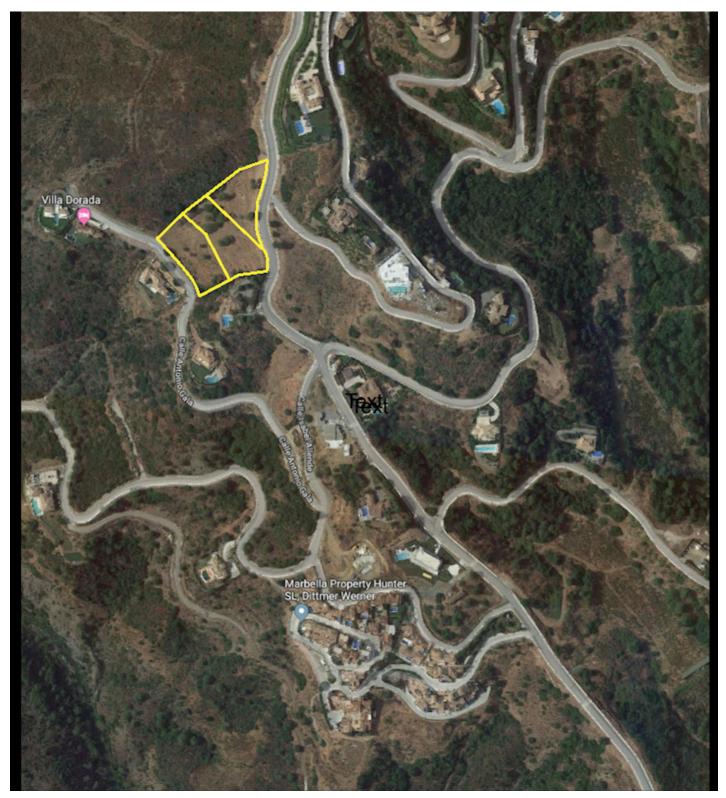

## Reference: R3931945

Bedrooms: by request Status: Sale Bathrooms: by request

Property Type: Land

M²: 8,801

Parking places: by request

Price: 1,250,000 € Printing day : 29th August 2025

Overview:MAGNIFICENT LAND of 8,801m2 with a buildable area of **II**1074m2. Located in the BENAHAVIS area, in the prestigious MONTEMAYOR urbanization, facing south west, with panoramic mountain views. Only 20 minutes by car from magnificent beaches. and the attractive Puerto Banús where you will find all kinds of services and leisure areas. Located in an urbanization with all supplies and building permits. This luxury area offers different golf courses in a few minutes driving. EXCELLENT OPPORTUNITY! Must be seen! the land consists of 3 plots with the possibility of building 3 villas, 3 projects have been studied, as well as topographic studies. 3 x Work licenses + Topographic survey + 3 x Geotechnical surveys and 1 x Complete slope