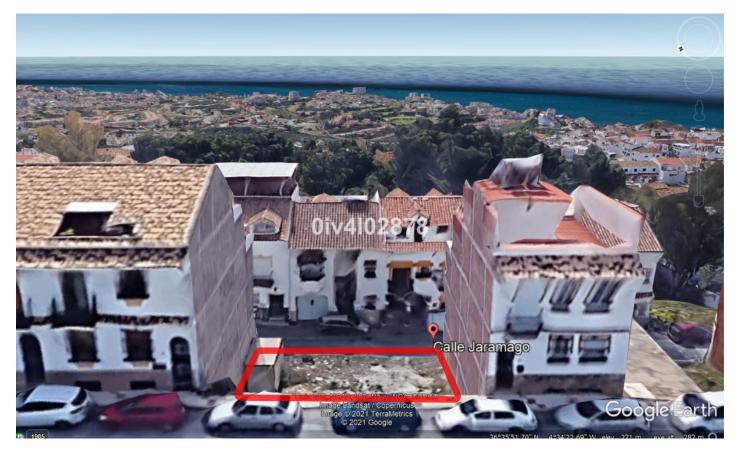

Printing day: 22nd January

2025

| Overview: Urban plot of 216m2 (composed of 2 neighbouring plots of 108m2 each) located in Benalmadena Pueblo        |
|---------------------------------------------------------------------------------------------------------------------|
| great location, close to shops restaurants and everything the charming Pueblo has to offer. Large building          |
| allowance for apartments or townhouses given that the plot spans 2 streets at 2 different heights. Allowance of     |
| 1,1587m2/m2=250,28m2 living build area plus garage of aprox 100m2 (located on lower street level i.e ground floor   |
| on lower street or -2 on higher street) ,basement (1st floor of lower street level or -1 of higher street) of aprox |
| 100m2, and for build area for attic level (located 3rd floor from upper street or 4th floor from lower street) . C1 |
| Classification=Casco. Total build area is in excess of 650m2 subject to planning permission.                        |