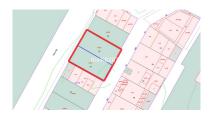

Printing day: 22nd January

2025

| Overview: Urban plot of 216m2 (composed of 2 neighbouring plots of 108m2 each) located in Benalmadena Pueblo        |
|---------------------------------------------------------------------------------------------------------------------|
| great location, close to shops restaurants and everything the charming Pueblo has to offer. Large building          |
| allowance for apartments or townhouses given that the plot spans 2 streets at 2 different heights. Allowance of     |
| 1,1587m2/m2=250,28m2 living build area plus garage of aprox 100m2 (located on lower street level i.e ground floor   |
| on lower street or -2 on higher street) ,basement (1st floor of lower street level or -1 of higher street) of aprox |
| 100m2, and for build area for attic level (located 3rd floor from upper street or 4th floor from lower street) . C1 |
| Classification=Casco. Total build area is in excess of 650m2 subject to planning permission.                        |