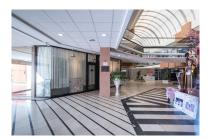

## Reference: R3937714

Bedrooms: by request

Status: Sale

Bathrooms: 1

M²: 276

Property Type: Commercial Parking places: by request

Price: 1,800,000 € Printing day : 27th August 2025

Overview:Spacious commercial space located in the Cristamar shopping center, in the heart of Puerto Banús, in an area with a lot of traffic, since it is situated between one of the entrances to Puerto Banus and the luxurious marina. The premises have an interior surface area of 202 sqm, plus a large 74 sqm terrace. It is in impeccable condition, recently renovated with taste and top-quality facilities. Currently the active license is for a store, but several uses are allowed, including the restaurant business, since the premises have the pre-installation of smoke outlet. A unique opportunity for its location and its qualities! OTHER FEATURES: Emergency exit Smoke outlet Air conditioning Heating Private terrace Located at street level Great visibility due to its large windows and long facade Located in the mall