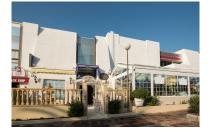

## Reference: R3937714

Bedrooms: by request

Status: Sale

Bathrooms: 1

M²: 276

Property Type: Commercial Parking places: by request

Price: 1,800,000 € Printing day : 27th August 2025

Overview:Spacious commercial space located in the Cristamar shopping center, in the heart of Puerto Banús, in an area with a lot of traffic, since it is situated between one of the entrances to Puerto Banus and the luxurious marina. The premises have an interior surface area of 202 sqm, plus a large 74 sqm terrace. It is in impeccable condition, recently renovated with taste and top-quality facilities. Currently the active license is for a store, but several uses are allowed, including the restaurant business, since the premises have the pre-installation of smoke outlet. A unique opportunity for its location and its qualities! OTHER FEATURES: Emergency exit Smoke outlet Air conditioning Heating Private terrace Located at street level Great visibility due to its large windows and long facade Located in the mall