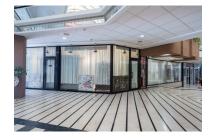

## Reference: R3937714

Bedrooms: by request

Status: Sale

Bathrooms: 1

M²: 276

Property Type: Commercial Parking places: by request

Price: 1,800,000 € Printing day : 27th August 2025

Overview:Spacious commercial space located in the Cristamar shopping center, in the heart of Puerto Banús, in an area with a lot of traffic, since it is situated between one of the entrances to Puerto Banus and the luxurious marina. The premises have an interior surface area of 202 sqm, plus a large 74 sqm terrace. It is in impeccable condition, recently renovated with taste and top-quality facilities. Currently the active license is for a store, but several uses are allowed, including the restaurant business, since the premises have the pre-installation of smoke outlet. A unique opportunity for its location and its qualities! OTHER FEATURES: Emergency exit Smoke outlet Air conditioning Heating Private terrace Located at street level Great visibility due to its large windows and long facade Located in the mall