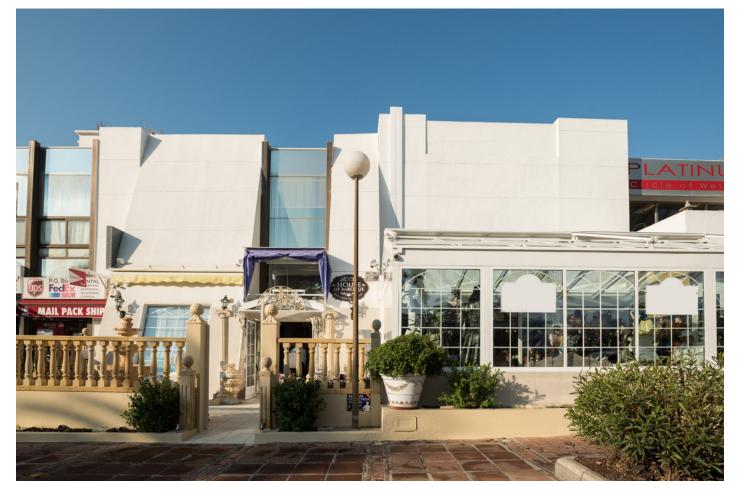

## Reference: R3937714

Bedrooms: by request

Status: Sale

Bathrooms: 1

M²: 276

Property Type: Commercial Parking places: by request

Price: 1,800,000 € Printing day : 27th August 2025

Overview:Spacious commercial space located in the Cristamar shopping center, in the heart of Puerto Banús, in an area with a lot of traffic, since it is situated between one of the entrances to Puerto Banus and the luxurious marina. The premises have an interior surface area of 202 sqm, plus a large 74 sqm terrace. It is in impeccable condition, recently renovated with taste and top-quality facilities. Currently the active license is for a store, but several uses are allowed, including the restaurant business, since the premises have the pre-installation of smoke outlet. A unique opportunity for its location and its qualities! OTHER FEATURES: Emergency exit Smoke outlet Air conditioning Heating Private terrace Located at street level Great visibility due to its large windows and long facade Located in the mall