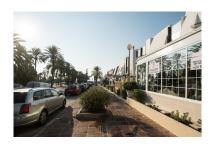

## Reference: R3937714

Bedrooms: by request

Status: Sale

Bathrooms: 1

M²: 276

Property Type: Commercial Parking places: by request

Price: 1,800,000 € Printing day : 27th August 2025

Overview:Spacious commercial space located in the Cristamar shopping center, in the heart of Puerto Banús, in an area with a lot of traffic, since it is situated between one of the entrances to Puerto Banus and the luxurious marina. The premises have an interior surface area of 202 sqm, plus a large 74 sqm terrace. It is in impeccable condition, recently renovated with taste and top-quality facilities. Currently the active license is for a store, but several uses are allowed, including the restaurant business, since the premises have the pre-installation of smoke outlet. A unique opportunity for its location and its qualities! OTHER FEATURES: Emergency exit Smoke outlet Air conditioning Heating Private terrace Located at street level Great visibility due to its large windows and long facade Located in the mall