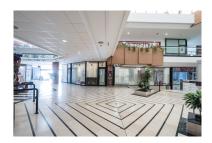

## Reference: R3937714

Bedrooms: by request

Status: Sale

Bathrooms: 1

M²: 276

Property Type: Commercial Parking places: by request

Price: 1,800,000 € Printing day : 27th August 2025

Overview:Spacious commercial space located in the Cristamar shopping center, in the heart of Puerto Banús, in an area with a lot of traffic, since it is situated between one of the entrances to Puerto Banus and the luxurious marina. The premises have an interior surface area of 202 sqm, plus a large 74 sqm terrace. It is in impeccable condition, recently renovated with taste and top-quality facilities. Currently the active license is for a store, but several uses are allowed, including the restaurant business, since the premises have the pre-installation of smoke outlet. A unique opportunity for its location and its qualities! OTHER FEATURES: Emergency exit Smoke outlet Air conditioning Heating Private terrace Located at street level Great visibility due to its large windows and long facade Located in the mall