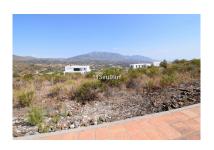

Printing day: 19th June

2025

| Overview:Residential plot offering panoramic mountain, golf and sea views located within La Cala Golf Resort with    |
|----------------------------------------------------------------------------------------------------------------------|
| three 18 hole championship golf courses, Clubhouse, Hotel and Spa, 24 hour onsite security. Current building         |
| regulations allow to build a detached villa of 275 m2 + basement + uncovered terraces + pool. Water, electricity and |
| sewage connections are all in place.                                                                                 |

Features:

Sea views, Mountain views, 24H Security