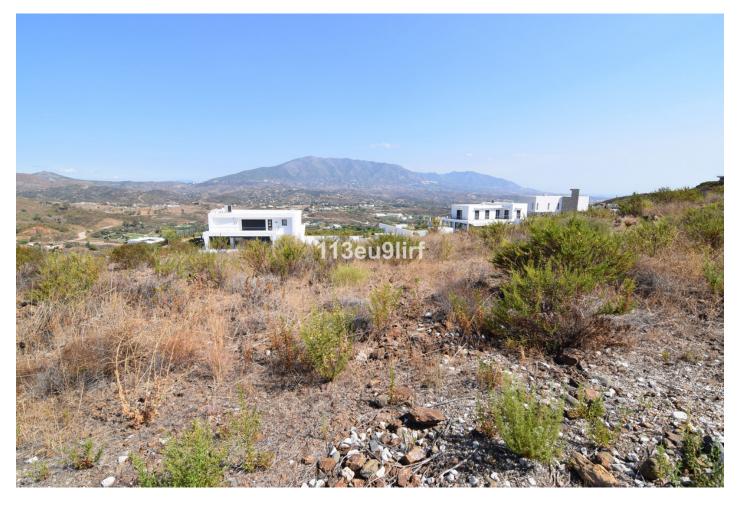

Printing day: 19th June

2025

| Overview:Residential plot offering panoramic mountain, golf and sea views located within La Cala Golf Resort with    |
|----------------------------------------------------------------------------------------------------------------------|
| three 18 hole championship golf courses, Clubhouse, Hotel and Spa, 24 hour onsite security. Current building         |
| regulations allow to build a detached villa of 275 m2 + basement + uncovered terraces + pool. Water, electricity and |
| sewage connections are all in place.                                                                                 |

Features:

Sea views, Mountain views, 24H Security