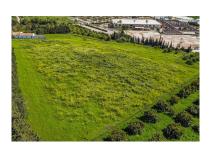

Printing day: 7th September

2025

Overview:Magnificent plot of land of 14,272 m2, with water and electricity and rustic qualification in Estepona, near Laguna village. On this land you can build: - A horse business: with stables, riding stables etc. - Farming or agricultural business. - Rural sports business such as quads, motocross, paintball, sport circuits, mountain bike ... The plot is situated in Estepona, in the area of Laguna Village, one kilometre from the sea and 10 min. from Estepona town. It has the A-7 motorway (with direct access through the Laguna Village roundabout) as the main communication route to Estepona, which is 3 km away, Puerto Banús 10 km away and Málaga 75 km away. The plot is classified as rustic land with a total area of 14,272 m2, its situation is exceptional because it is located on a hill with a gentle slope down which makes it have magnificent views. This land is suitable for cultivation, although according to the general development plan it is also permitted for agricultural use or for raising horses or livestock. It has very good access with its own entrance and space for many cars.