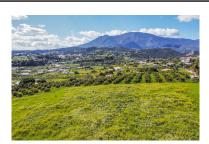

Printing day: 7th September

2025

Overview:Magnificent plot of land of 14,272 m2, with water and electricity and rustic qualification in Estepona, near Laguna village. On this land you can build: - A horse business: with stables, riding stables etc. - Farming or agricultural business. - Rural sports business such as quads, motocross, paintball, sport circuits, mountain bike ... The plot is situated in Estepona, in the area of Laguna Village, one kilometre from the sea and 10 min. from Estepona town. It has the A-7 motorway (with direct access through the Laguna Village roundabout) as the main communication route to Estepona, which is 3 km away, Puerto Banús 10 km away and Málaga 75 km away. The plot is classified as rustic land with a total area of 14,272 m2, its situation is exceptional because it is located on a hill with a gentle slope down which makes it have magnificent views. This land is suitable for cultivation, although according to the general development plan it is also permitted for agricultural use or for raising horses or livestock. It has very good access with its own entrance and space for many cars.