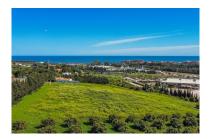

Printing day: 7th September

2025

Overview:Magnificent plot of land of 14,272 m2, with water and electricity and rustic qualification in Estepona, near Laguna village. On this land you can build: - A horse business: with stables, riding stables etc. - Farming or agricultural business. - Rural sports business such as quads, motocross, paintball, sport circuits, mountain bike ... The plot is situated in Estepona, in the area of Laguna Village, one kilometre from the sea and 10 min. from Estepona town. It has the A-7 motorway (with direct access through the Laguna Village roundabout) as the main communication route to Estepona, which is 3 km away, Puerto Banús 10 km away and Málaga 75 km away. The plot is classified as rustic land with a total area of 14,272 m2, its situation is exceptional because it is located on a hill with a gentle slope down which makes it have magnificent views. This land is suitable for cultivation, although according to the general development plan it is also permitted for agricultural use or for raising horses or livestock. It has very good access with its own entrance and space for many cars.