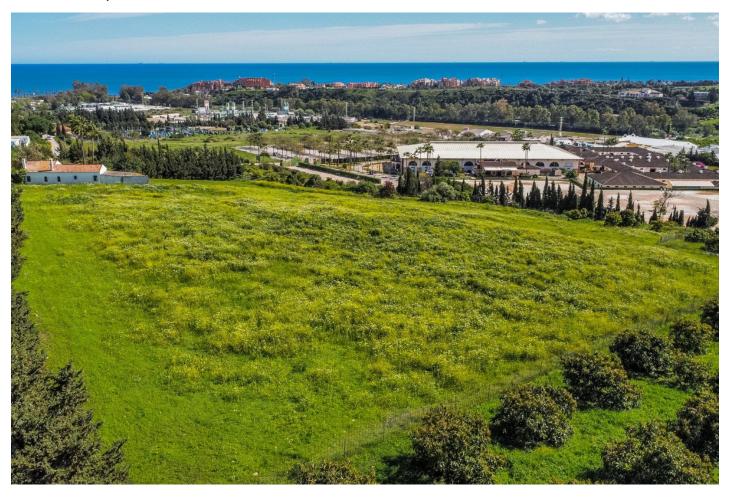

Printing day: 7th September

2025

Overview:Magnificent plot of land of 14,272 m2, with water and electricity and rustic qualification in Estepona, near Laguna village. On this land you can build: - A horse business: with stables, riding stables etc. - Farming or agricultural business. - Rural sports business such as quads, motocross, paintball, sport circuits, mountain bike ... The plot is situated in Estepona, in the area of Laguna Village, one kilometre from the sea and 10 min. from Estepona town. It has the A-7 motorway (with direct access through the Laguna Village roundabout) as the main communication route to Estepona, which is 3 km away, Puerto Banús 10 km away and Málaga 75 km away. The plot is classified as rustic land with a total area of 14,272 m2, its situation is exceptional because it is located on a hill with a gentle slope down which makes it have magnificent views. This land is suitable for cultivation, although according to the general development plan it is also permitted for agricultural use or for raising horses or livestock. It has very good access with its own entrance and space for many cars.