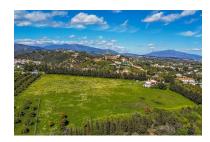

Printing day: 7th September

2025

Overview:Magnificent plot of land of 14,272 m2, with water and electricity and rustic qualification in Estepona, near Laguna village. On this land you can build: - A horse business: with stables, riding stables etc. - Farming or agricultural business. - Rural sports business such as quads, motocross, paintball, sport circuits, mountain bike ... The plot is situated in Estepona, in the area of Laguna Village, one kilometre from the sea and 10 min. from Estepona town. It has the A-7 motorway (with direct access through the Laguna Village roundabout) as the main communication route to Estepona, which is 3 km away, Puerto Banús 10 km away and Málaga 75 km away. The plot is classified as rustic land with a total area of 14,272 m2, its situation is exceptional because it is located on a hill with a gentle slope down which makes it have magnificent views. This land is suitable for cultivation, although according to the general development plan it is also permitted for agricultural use or for raising horses or livestock. It has very good access with its own entrance and space for many cars.