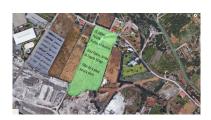

Printing day: 28th August

2025

Overview:Magnificent plot of land of 24135 m2, with water and electricity and rustic qualification in Estepona, near Laguna village. On this land you can build: - A horse business: with stables, riding stables etc. - Farming or agricultural business. - Rural sports business such as quads, motocross, paintball, sport circuits, mountain bike ... The plot is situated in Estepona, in the area of Laguna Village, one kilometre from the sea and 10 min. from Estepona town. It has the A-7 motorway (with direct access through the Laguna Village roundabout) as the main communication route to Estepona, which is 3 km away, Puerto Banús 10 km away and Málaga 75 km away. The plot is classified as rustic land with a total area of 24135 m2, its situation is exceptional because it is located on a hill with a gentle slope down which makes it have magnificent views. This land is suitable for cultivation, although according to the general development plan it is also permitted for agricultural use or for raising horses or livestock. It has very good access with its own entrance and space for many cars.