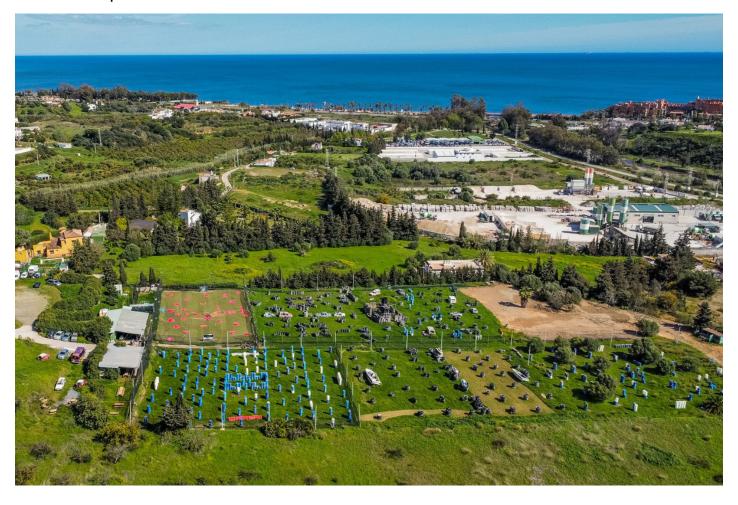

Printing day: 28th August

2025

Overview:Magnificent plot of land of 24135 m2, with water and electricity and rustic qualification in Estepona, near Laguna village. On this land you can build: - A horse business: with stables, riding stables etc. - Farming or agricultural business. - Rural sports business such as quads, motocross, paintball, sport circuits, mountain bike ... The plot is situated in Estepona, in the area of Laguna Village, one kilometre from the sea and 10 min. from Estepona town. It has the A-7 motorway (with direct access through the Laguna Village roundabout) as the main communication route to Estepona, which is 3 km away, Puerto Banús 10 km away and Málaga 75 km away. The plot is classified as rustic land with a total area of 24135 m2, its situation is exceptional because it is located on a hill with a gentle slope down which makes it have magnificent views. This land is suitable for cultivation, although according to the general development plan it is also permitted for agricultural use or for raising horses or livestock. It has very good access with its own entrance and space for many cars.