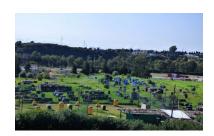

Printing day: 28th August

2025

Overview:Magnificent plot of land of 24135 m2, with water and electricity and rustic qualification in Estepona, near Laguna village. On this land you can build: - A horse business: with stables, riding stables etc. - Farming or agricultural business. - Rural sports business such as quads, motocross, paintball, sport circuits, mountain bike ... The plot is situated in Estepona, in the area of Laguna Village, one kilometre from the sea and 10 min. from Estepona town. It has the A-7 motorway (with direct access through the Laguna Village roundabout) as the main communication route to Estepona, which is 3 km away, Puerto Banús 10 km away and Málaga 75 km away. The plot is classified as rustic land with a total area of 24135 m2, its situation is exceptional because it is located on a hill with a gentle slope down which makes it have magnificent views. This land is suitable for cultivation, although according to the general development plan it is also permitted for agricultural use or for raising horses or livestock. It has very good access with its own entrance and space for many cars.