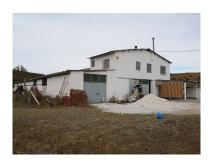

Printing day: 26th August

2025

Overview:58 hectares in Coin It is divided into several plots The farm adjoins the river, the well is approximately 10 meters from the river. It has 2 40 hp pumps that draw 54 cubic meters per hour and the cistern has a capacity of one million liters. 10.000 OLIVE TREES 5.000 AVOCADO 17.000 ORANGES.