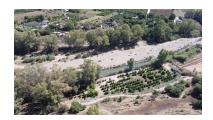

Printing day: 26th August

2025

Overview:58 hectares in Coin It is divided into several plots The farm adjoins the river, the well is approximately 10 meters from the river. It has 2 40 hp pumps that draw 54 cubic meters per hour and the cistern has a capacity of one million liters. 10.000 OLIVE TREES 5.000 AVOCADO 17.000 ORANGES.