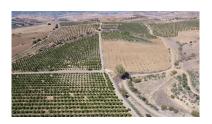

Printing day: 26th August

2025

Overview:58 hectares in Coin It is divided into several plots The farm adjoins the river, the well is approximately 10 meters from the river. It has 2 40 hp pumps that draw 54 cubic meters per hour and the cistern has a capacity of one million liters. 10.000 OLIVE TREES 5.000 AVOCADO 17.000 ORANGES.