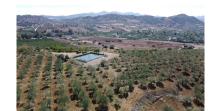

Printing day: 26th August

2025

Overview:58 hectares in Coin It is divided into several plots The farm adjoins the river, the well is approximately 10 meters from the river. It has 2 40 hp pumps that draw 54 cubic meters per hour and the cistern has a capacity of one million liters. 10.000 OLIVE TREES 5.000 AVOCADO 17.000 ORANGES.