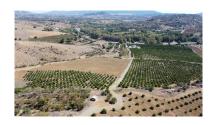

Printing day: 26th August

2025

Overview:58 hectares in Coin It is divided into several plots The farm adjoins the river, the well is approximately 10 meters from the river. It has 2 40 hp pumps that draw 54 cubic meters per hour and the cistern has a capacity of one million liters. 10.000 OLIVE TREES 5.000 AVOCADO 17.000 ORANGES.