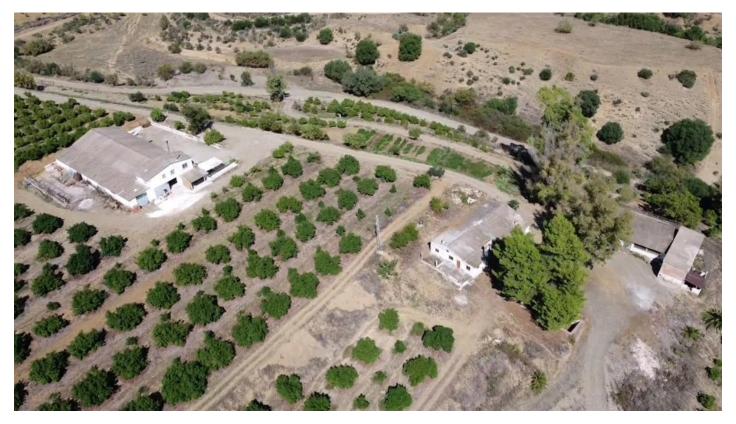

Printing day: 26th August

2025

Overview:58 hectares in Coin It is divided into several plots The farm adjoins the river, the well is approximately 10 meters from the river. It has 2 40 hp pumps that draw 54 cubic meters per hour and the cistern has a capacity of one million liters. 10.000 OLIVE TREES 5.000 AVOCADO 17.000 ORANGES.