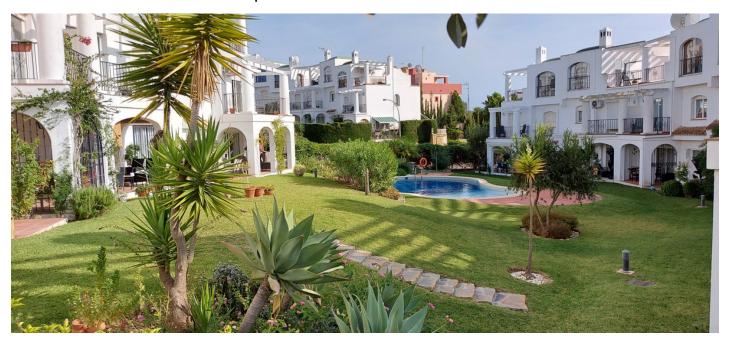

Price: 265,000 €

Printing day: 28th August

2025

Overview:Corner semi detached townhouse on sought after small development. Townhouse, La Duquesa, Costa del Sol. 3 Bedrooms, 2 Bathrooms, Built 136 m², Terrace 28 m², Garden/Plot 45 m². Setting: Close To Golf, Close To Port, Urbanisation. Orientation: South. Condition: Excellent, Recently Renovated. Pool: Communal. Climate Control: Air Conditioning, Fireplace. Views: Country, Garden, Pool. Features: Covered Terrace, Fitted Wardrobes, Near Transport, Private Terrace, Solarium, ADSL / WIFI, Ensuite Bathroom, Marble Flooring, Double Glazing, Fiber Optic. Furniture: Fully Furnished. Kitchen: Fully Fitted. Garden: Communal. Security: Gated Complex. Parking: Covered, Private. Utilities: Electricity, Drinkable Water. Category: Holiday Homes, Investment, Luxury, Resale.