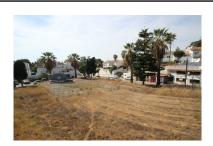

## Reference: R3945733

Bedrooms: by request Status: Sale Bathrooms: by request Property Type: Land

M<sup>2</sup>: 1,745 Parking places: by request Price: 450,000 € Printing day : 12th September 2025

Overview:This plot of urban land in the lower area of Las Cumbres de Elviria and very central with all adjacent supplies can be purchased with a project already completed for a paddle sports club with three courts and housing or without the project for the new owner in this place to build a single-family house with 0.20% of buildability currently allowed plus basement. In the area there are hardly any plots for sale, the exit to the N340 is very close and walking distance to many stores, large supermarkets and on the other side all the services that the center of the village of Elviria offers. The area is increasingly demanded by buyers and investors for keeping a low density of construction, many parks and green areas and long sandy beaches, the oldest properties in the neighborhood are gradually being renovated.