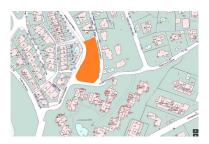

## Reference: R3945733

Bedrooms: by request Status: Sale Bathrooms: by request Property Type: Land

M<sup>2</sup>: 1,745 Parking places: by request Price: 450,000 € Printing day : 12th September 2025

Overview:This plot of urban land in the lower area of Las Cumbres de Elviria and very central with all adjacent supplies can be purchased with a project already completed for a paddle sports club with three courts and housing or without the project for the new owner in this place to build a single-family house with 0.20% of buildability currently allowed plus basement. In the area there are hardly any plots for sale, the exit to the N340 is very close and walking distance to many stores, large supermarkets and on the other side all the services that the center of the village of Elviria offers. The area is increasingly demanded by buyers and investors for keeping a low density of construction, many parks and green areas and long sandy beaches, the oldest properties in the neighborhood are gradually being renovated.