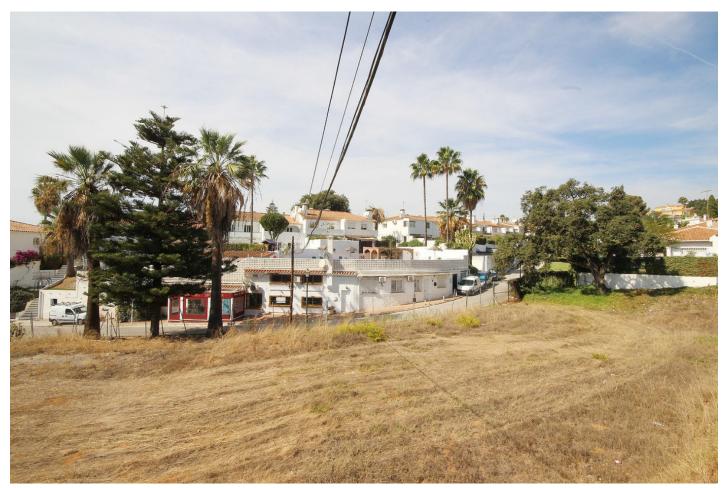

## Reference: R3945733

Bedrooms: by request Status: Sale Bathrooms: by request Property Type: Land

M<sup>2</sup>: 1,745 Parking places: by request Price: 450,000 € Printing day : 12th September 2025

Overview:This plot of urban land in the lower area of Las Cumbres de Elviria and very central with all adjacent supplies can be purchased with a project already completed for a paddle sports club with three courts and housing or without the project for the new owner in this place to build a single-family house with 0.20% of buildability currently allowed plus basement. In the area there are hardly any plots for sale, the exit to the N340 is very close and walking distance to many stores, large supermarkets and on the other side all the services that the center of the village of Elviria offers. The area is increasingly demanded by buyers and investors for keeping a low density of construction, many parks and green areas and long sandy beaches, the oldest properties in the neighborhood are gradually being renovated.