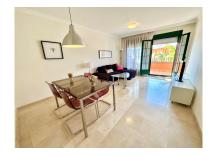

## Reference: R3947203

Bedrooms: 2 Status: Sale Bathrooms: 2 Property Type: Apartment

M<sup>2</sup>: 75 Parking places: by request Price: 245,000 € Printing day : 24th August 2025

Overview:BEAUTIFUL APARTMENT IN THE CLOSED URBANIZATION - LUNA BLANCA GOLF, BETWEEN SAN PEDRO AND ESTEPONA. LOCATED CLOSE TO ALL SERVICES, 10 MIN DRIVE FROM PUERTO BANUS. WEST FACING WITH PARTIAL VIEWS TO THE SEA, THE GARDEN AND THE COMMUNAL SWIMMING POOL. IT CONSISTS OF ENTRANCE HALL, LARGE LIVING / DINING ROOM WITH LARGE WINDOWS AND EXIT TO THE COVERED TERRACE. FULLY FURNISHED KITCHEN. 2 DOUBLE BEDROOMS AND 2 BATHROOMS. BUILT-IN CABINETS. MARBLE FLOORS. BUILT: 75 M2 + 15 M2 OF TERRACE. IBI EXPENSES: € 449 / YEAR, COMMUNITY: € 80 / MONTH, GARBAGE: € 115 / YEAR.

Features:

Pool, Air conditioning, Heating, Sea views, Private garden, Lift, None, Luxury