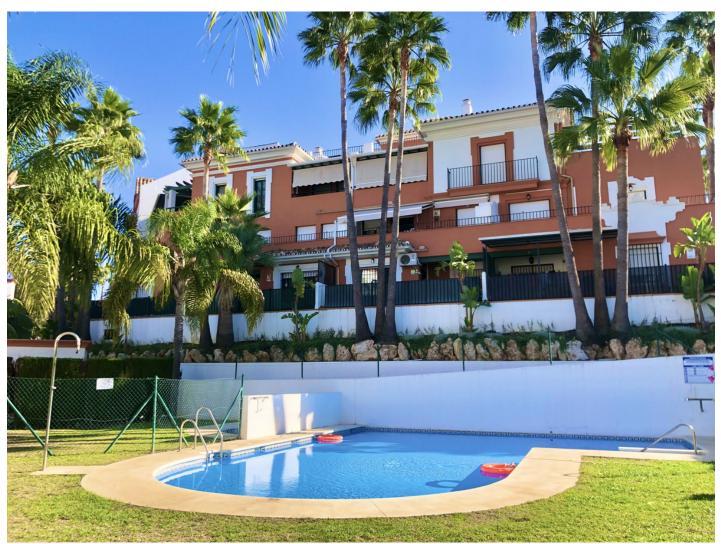

## Reference: R3947203

Bedrooms: 2 Status: Sale Bathrooms: 2 Property Type: Apartment

M<sup>2</sup>: 75 Parking places: by request Price: 245,000 € Printing day : 24th August 2025

Overview:BEAUTIFUL APARTMENT IN THE CLOSED URBANIZATION - LUNA BLANCA GOLF, BETWEEN SAN PEDRO AND ESTEPONA. LOCATED CLOSE TO ALL SERVICES, 10 MIN DRIVE FROM PUERTO BANUS. WEST FACING WITH PARTIAL VIEWS TO THE SEA, THE GARDEN AND THE COMMUNAL SWIMMING POOL. IT CONSISTS OF ENTRANCE HALL, LARGE LIVING / DINING ROOM WITH LARGE WINDOWS AND EXIT TO THE COVERED TERRACE. FULLY FURNISHED KITCHEN. 2 DOUBLE BEDROOMS AND 2 BATHROOMS. BUILT-IN CABINETS. MARBLE FLOORS. BUILT: 75 M2 + 15 M2 OF TERRACE. IBI EXPENSES: € 449 / YEAR, COMMUNITY: € 80 / MONTH, GARBAGE: € 115 / YEAR.

Features:

Pool, Air conditioning, Heating, Sea views, Private garden, Lift, None, Luxury