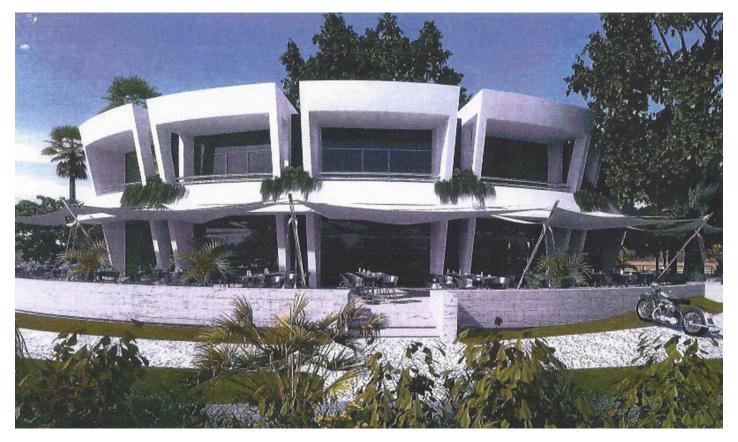

Overview:Plot of 2004 meters, with project and building license included in the price. Unbeatable location in Elviria, 300 meters from the highway exit at Avd de las Cumbres, 900 meters from the beach, all urban services are very close including schools, pharmacy, restaurants, it is not necessary to use a vehicle to access them. The project consists of 3 commercial premises, 2 of them of 90 meters and 1 of 50 meters. 3 homes located on the 1st floor 2 of 90 meters and 1 of 50 meters. 1 Kiosk-Restaurant. Elviria is a popular residential community located in the eastern part of Marbella, about a 15-minute drive from Marbella city center and a 25-minute drive from Malaga International Airport. Some of the best international schools are located in Elviria, such as English International College, Deutsche Schule, and Colegio Ecos. The area is well equipped with services, restaurants, supermarkets and entertainment facilities. Also conveniently located are the Santa María and Santa Clara golf courses with their respective clubs and two more golf courses, Golf Club Marbella and Golf Rio Real, are just a short drive away. Elviria offers beautiful sandy beaches with charming beach restaurants and the famous Nikki Beach beach club is located right next to the luxurious five-star Hotel Don Carlos.