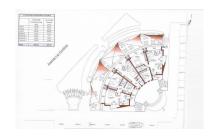

Overview:Plot of 2004 meters, with project and building license included in the price. Unbeatable location in Elviria, 300 meters from the highway exit at Avd de las Cumbres, 900 meters from the beach, all urban services are very close including schools, pharmacy, restaurants, it is not necessary to use a vehicle to access them. The project consists of 3 commercial premises, 2 of them of 90 meters and 1 of 50 meters. 3 homes located on the 1st floor 2 of 90 meters and 1 of 50 meters. 1 Kiosk-Restaurant. Elviria is a popular residential community located in the eastern part of Marbella, about a 15-minute drive from Marbella city center and a 25-minute drive from Malaga International Airport. Some of the best international schools are located in Elviria, such as English International College, Deutsche Schule, and Colegio Ecos. The area is well equipped with services, restaurants, supermarkets and entertainment facilities. Also conveniently located are the Santa María and Santa Clara golf courses with their respective clubs and two more golf courses, Golf Club Marbella and Golf Rio Real, are just a short drive away. Elviria offers beautiful sandy beaches with charming beach restaurants and the famous Nikki Beach beach club is located right next to the luxurious five-star Hotel Don Carlos.