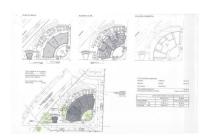

Overview:Plot of 2004 meters, with project and building license included in the price. Unbeatable location in Elviria, 300 meters from the highway exit at Avd de las Cumbres, 900 meters from the beach, all urban services are very close including schools, pharmacy, restaurants, it is not necessary to use a vehicle to access them. The project consists of 3 commercial premises, 2 of them of 90 meters and 1 of 50 meters. 3 homes located on the 1st floor 2 of 90 meters and 1 of 50 meters. 1 Kiosk-Restaurant. Elviria is a popular residential community located in the eastern part of Marbella, about a 15-minute drive from Marbella city center and a 25-minute drive from Malaga International Airport. Some of the best international schools are located in Elviria, such as English International College, Deutsche Schule, and Colegio Ecos. The area is well equipped with services, restaurants, supermarkets and entertainment facilities. Also conveniently located are the Santa María and Santa Clara golf courses with their respective clubs and two more golf courses, Golf Club Marbella and Golf Rio Real, are just a short drive away. Elviria offers beautiful sandy beaches with charming beach restaurants and the famous Nikki Beach beach club is located right next to the luxurious five-star Hotel Don Carlos.