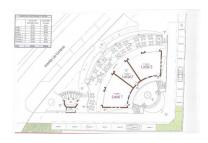

Overview:Plot of 2004 meters, with project and building license included in the price. Unbeatable location in Elviria, 300 meters from the highway exit at Avd de las Cumbres, 900 meters from the beach, all urban services are very close including schools, pharmacy, restaurants, it is not necessary to use a vehicle to access them. The project consists of 3 commercial premises, 2 of them of 90 meters and 1 of 50 meters. 3 homes located on the 1st floor 2 of 90 meters and 1 of 50 meters. 1 Kiosk-Restaurant. Elviria is a popular residential community located in the eastern part of Marbella, about a 15-minute drive from Marbella city center and a 25-minute drive from Malaga International Airport. Some of the best international schools are located in Elviria, such as English International College, Deutsche Schule, and Colegio Ecos. The area is well equipped with services, restaurants, supermarkets and entertainment facilities. Also conveniently located are the Santa María and Santa Clara golf courses with their respective clubs and two more golf courses, Golf Club Marbella and Golf Rio Real, are just a short drive away. Elviria offers beautiful sandy beaches with charming beach restaurants and the famous Nikki Beach beach club is located right next to the luxurious five-star Hotel Don Carlos.