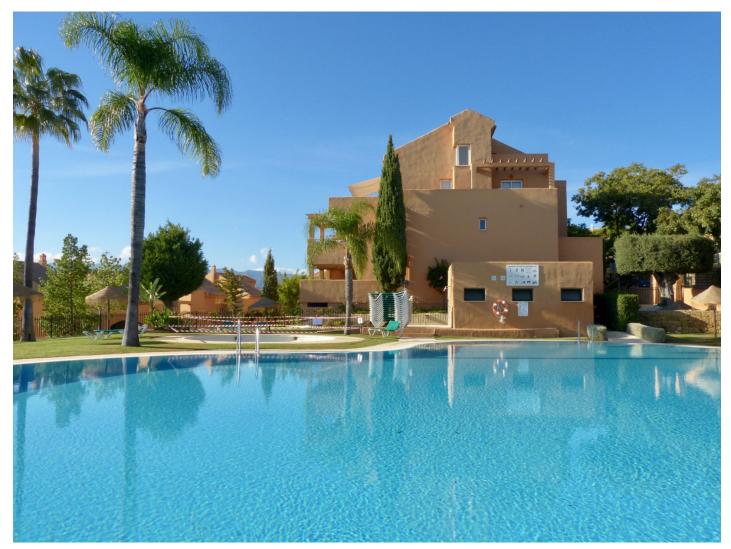

## Reference: R3955045

Bedrooms: 2 Status: Sale

Bathrooms: 2

M<sup>2</sup>: 135 Property Type: Penthouse Parking places: by request Price: 375,000 € Printing day : 26th August 2025

Overview:Duplex corner penthouse with spectacular, panoramic sea, golf and mountain views. Located in Elviria overlooking the Santa Maria Golf valley, this fantastic penthouse occupies a prime corner position affording the best viewing in the whole community! The property enjoys a fully fitted, independent kitchen, open plan living/dining room, guest bedroom with ensuite bathroom and large south-facing terrace from which to enjoy the breathtaking vistas. A second smaller terrace with west facing orientation leads off from the guest bedroom. Thanks to its corner position, the house is flooded with natural light, and has windows not only in the bathrooms but on the staircase too. The upper floor houses the main suite, with ensuite bathroom, built-in wardrobes and another private, south facing terrace. The furniture is optional, and there is a dedicated private parking and a storeroom included in the price.