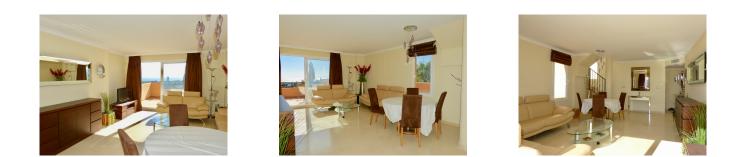

## Reference: R3955045

Bedrooms: 2 Status: Sale

Bathrooms: 2

M<sup>2</sup>: 135 Property Type: Penthouse Parking places: by request Price: 375,000 € Printing day : 26th August 2025

Overview:Duplex corner penthouse with spectacular, panoramic sea, golf and mountain views. Located in Elviria overlooking the Santa Maria Golf valley, this fantastic penthouse occupies a prime corner position affording the best viewing in the whole community! The property enjoys a fully fitted, independent kitchen, open plan living/dining room, guest bedroom with ensuite bathroom and large south-facing terrace from which to enjoy the breathtaking vistas. A second smaller terrace with west facing orientation leads off from the guest bedroom. Thanks to its corner position, the house is flooded with natural light, and has windows not only in the bathrooms but on the staircase too. The upper floor houses the main suite, with ensuite bathroom, built-in wardrobes and another private, south facing terrace. The furniture is optional, and there is a dedicated private parking and a storeroom included in the price.