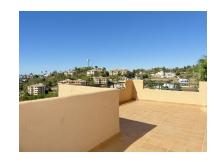

## Reference: R3955045

Bedrooms: 2 Status: Sale

Bathrooms: 2

M<sup>2</sup>: 135 Property Type: Penthouse Parking places: by request Price: 375,000 € Printing day : 26th August 2025

Overview:Duplex corner penthouse with spectacular, panoramic sea, golf and mountain views. Located in Elviria overlooking the Santa Maria Golf valley, this fantastic penthouse occupies a prime corner position affording the best viewing in the whole community! The property enjoys a fully fitted, independent kitchen, open plan living/dining room, guest bedroom with ensuite bathroom and large south-facing terrace from which to enjoy the breathtaking vistas. A second smaller terrace with west facing orientation leads off from the guest bedroom. Thanks to its corner position, the house is flooded with natural light, and has windows not only in the bathrooms but on the staircase too. The upper floor houses the main suite, with ensuite bathroom, built-in wardrobes and another private, south facing terrace. The furniture is optional, and there is a dedicated private parking and a storeroom included in the price.