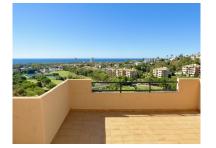

## Reference: R3955045

Bedrooms: 2 Status: Sale

Bathrooms: 2

M<sup>2</sup>: 135 Property Type: Penthouse Parking places: by request Price: 375,000 € Printing day : 26th August 2025

Overview:Duplex corner penthouse with spectacular, panoramic sea, golf and mountain views. Located in Elviria overlooking the Santa Maria Golf valley, this fantastic penthouse occupies a prime corner position affording the best viewing in the whole community! The property enjoys a fully fitted, independent kitchen, open plan living/dining room, guest bedroom with ensuite bathroom and large south-facing terrace from which to enjoy the breathtaking vistas. A second smaller terrace with west facing orientation leads off from the guest bedroom. Thanks to its corner position, the house is flooded with natural light, and has windows not only in the bathrooms but on the staircase too. The upper floor houses the main suite, with ensuite bathroom, built-in wardrobes and another private, south facing terrace. The furniture is optional, and there is a dedicated private parking and a storeroom included in the price.