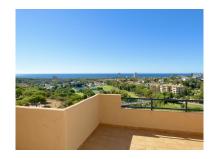

## Reference: R3955045

Bedrooms: 2 Status: Sale

Bathrooms: 2

M<sup>2</sup>: 135 Property Type: Penthouse Parking places: by request Price: 375,000 € Printing day : 26th August 2025

Overview:Duplex corner penthouse with spectacular, panoramic sea, golf and mountain views. Located in Elviria overlooking the Santa Maria Golf valley, this fantastic penthouse occupies a prime corner position affording the best viewing in the whole community! The property enjoys a fully fitted, independent kitchen, open plan living/dining room, guest bedroom with ensuite bathroom and large south-facing terrace from which to enjoy the breathtaking vistas. A second smaller terrace with west facing orientation leads off from the guest bedroom. Thanks to its corner position, the house is flooded with natural light, and has windows not only in the bathrooms but on the staircase too. The upper floor houses the main suite, with ensuite bathroom, built-in wardrobes and another private, south facing terrace. The furniture is optional, and there is a dedicated private parking and a storeroom included in the price.