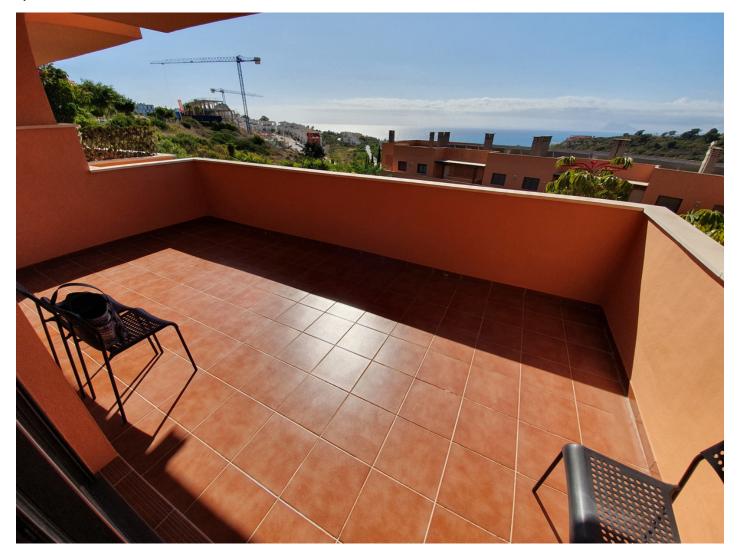

Printing day: 8th September

2025

Overview:Gorgeous 2 bed, 2 bath elevated ground floor apartment with a large sunny south facing terrace with views to the mediterranean, gorgeous sea views, includes underground parking space and seperate storage. Very nice and well established community, tropical and green looking. Nice and quiet surroundings. The urbanisation has a communal pool and paddle court, close to gibraltar, easy commute.