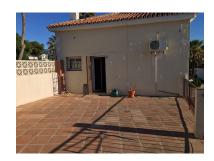

2025

Overview:Light and bright south-facing local with panoramic views to the surrounding area and the sea, with a large terrace facing west. It is situated amongst shops, restaurants and bars in La Campana- Nueva Andalucía. There are two entrances, one with a staircase and the other without stairs. With large windows and an extra high ceiling, gives a feeling of a loft-style property. There is a separate kitchen and a small bathroom and the property can be divided into 3 locals or be made into an apartment