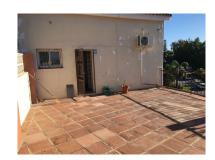

2025

Overview:Light and bright south-facing local with panoramic views to the surrounding area and the sea, with a large terrace facing west. It is situated amongst shops, restaurants and bars in La Campana- Nueva Andalucía. There are two entrances, one with a staircase and the other without stairs. With large windows and an extra high ceiling, gives a feeling of a loft-style property. There is a separate kitchen and a small bathroom and the property can be divided into 3 locals or be made into an apartment