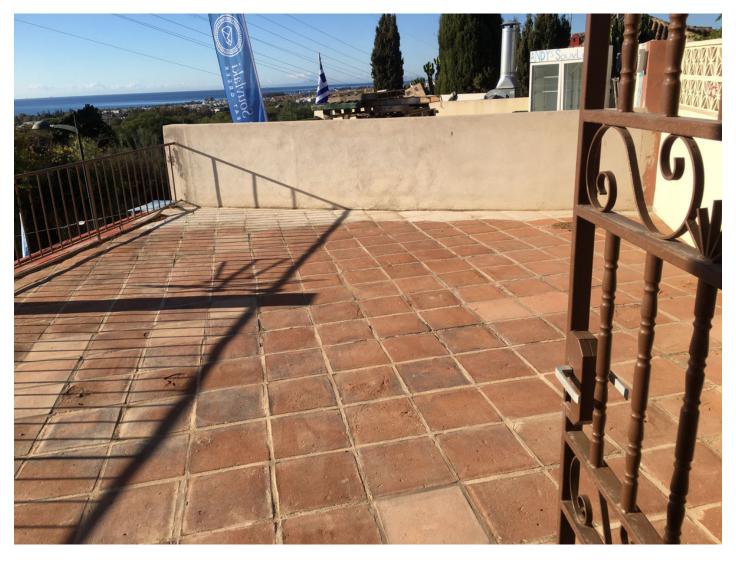

2025

Overview:Light and bright south-facing local with panoramic views to the surrounding area and the sea, with a large terrace facing west. It is situated amongst shops, restaurants and bars in La Campana- Nueva Andalucía. There are two entrances, one with a staircase and the other without stairs. With large windows and an extra high ceiling, gives a feeling of a loft-style property. There is a separate kitchen and a small bathroom and the property can be divided into 3 locals or be made into an apartment