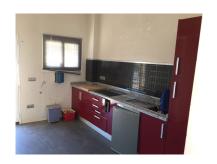

2025

Overview:Light and bright south-facing local with panoramic views to the surrounding area and the sea, with a large terrace facing west. It is situated amongst shops, restaurants and bars in La Campana- Nueva Andalucía. There are two entrances, one with a staircase and the other without stairs. With large windows and an extra high ceiling, gives a feeling of a loft-style property. There is a separate kitchen and a small bathroom and the property can be divided into 3 locals or be made into an apartment