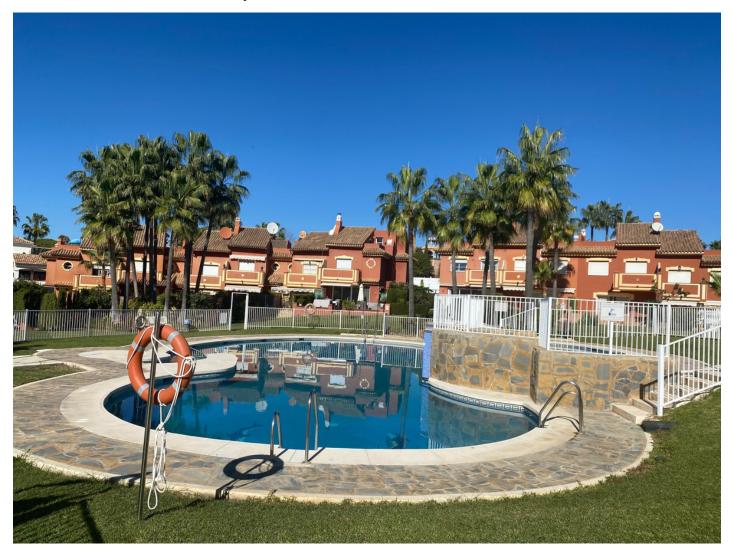

Price: 290,000 €

Printing day: 27th August

2025

Overview:This townhouse is situated in Monte Biarritz in an urbanisation with comunal gardens and pool area. The townhouse is west facing with access to a big private garden. On the first floor there are 3 bedrooms and 2 bathrooms. On the upper terrace there is a nice terrace. The comunity has big comunal gardens and pools. There is a private parking space inside the property for 2 cars. The location is only a few minutes to San Pedro and Puerto Banus