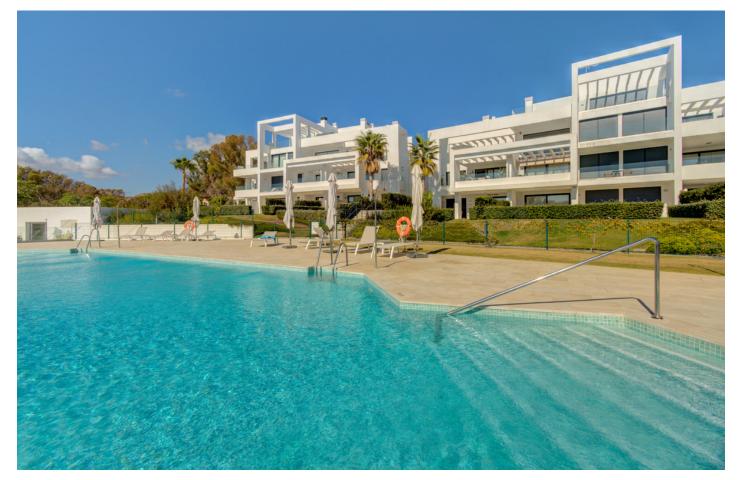

## Reference: R3965923

Bedrooms: 2 Status: Sale

Bathrooms: 2 Property Type: Apartment Parking places: by request

M<sup>2</sup>: 99

Price: 440,000 € Printing day : 25th August 2025

Overview:Stunning brand new ready to move in to fully furnished two-bedroom apartment located close to the Atalaya Golf course in Benahavis. This bright and spacious apartment briefly comprises of; a fully fitted open kitchen with a spacious living/dining area that leads out to a beautiful sunny terrace with panoramic views over the swimming pool and golf course. The large master bedroom is en-suite while the second bedroom is a good size with a family bathroom, plus the property comes with a private car parking space and storage room. The community has beautifully landscaped gardens, four swimming pools, a padel tennis court and a leisure area complete with a barbecue for use of the community. Located between Marbella and Estepona, only 1km from the beach and walking distance to the golf course of Atalaya Alta, just a couple of minutes drive to Benahavis, plus a touch further to all basic general amenities.