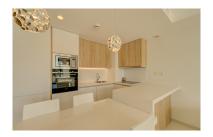

## Reference: R3965923

Bedrooms: 2 Status: Sale

Bathrooms: 2 Property Type: Apartment Parking places: by request

M<sup>2</sup>: 99

Price: 440,000 € Printing day : 25th August 2025

Overview:Stunning brand new ready to move in to fully furnished two-bedroom apartment located close to the Atalaya Golf course in Benahavis. This bright and spacious apartment briefly comprises of; a fully fitted open kitchen with a spacious living/dining area that leads out to a beautiful sunny terrace with panoramic views over the swimming pool and golf course. The large master bedroom is en-suite while the second bedroom is a good size with a family bathroom, plus the property comes with a private car parking space and storage room. The community has beautifully landscaped gardens, four swimming pools, a padel tennis court and a leisure area complete with a barbecue for use of the community. Located between Marbella and Estepona, only 1km from the beach and walking distance to the golf course of Atalaya Alta, just a couple of minutes drive to Benahavis, plus a touch further to all basic general amenities.