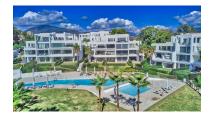

## Reference: R3965923

Bedrooms: 2 Status: Sale

Bathrooms: 2 Property Type: Apartment Parking places: by request

M<sup>2</sup>: 99

Price: 440,000 € Printing day : 25th August 2025

Overview:Stunning brand new ready to move in to fully furnished two-bedroom apartment located close to the Atalaya Golf course in Benahavis. This bright and spacious apartment briefly comprises of; a fully fitted open kitchen with a spacious living/dining area that leads out to a beautiful sunny terrace with panoramic views over the swimming pool and golf course. The large master bedroom is en-suite while the second bedroom is a good size with a family bathroom, plus the property comes with a private car parking space and storage room. The community has beautifully landscaped gardens, four swimming pools, a padel tennis court and a leisure area complete with a barbecue for use of the community. Located between Marbella and Estepona, only 1km from the beach and walking distance to the golf course of Atalaya Alta, just a couple of minutes drive to Benahavis, plus a touch further to all basic general amenities.