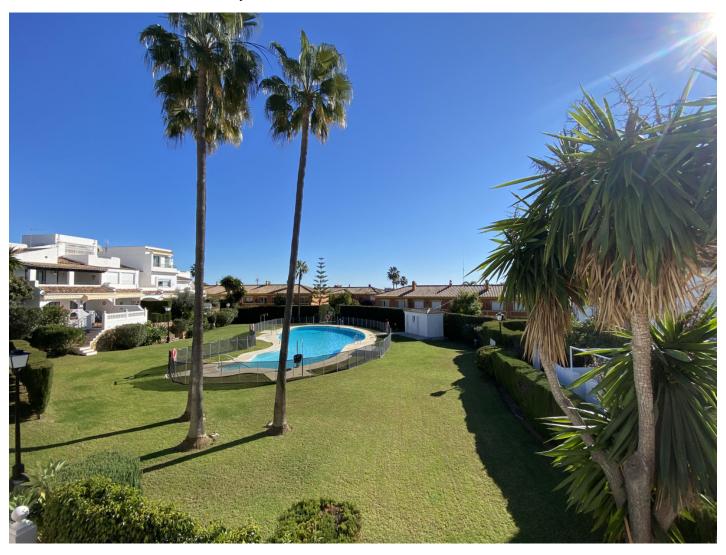

Price: 275,000 €

Printing day: 27th August

2025

Overview:Lovely corner townhouse located in an established community with walking distance to several restaurants, shops and just 15 minutes walk from the beach. Built over two floors with good sized rooms. On the ground floor there is a hallway, spacious living room and kitchen semi-open to the living room. Also a bedroom and a bathroom (bath/shower removed but easy to re-install). Upstairs are two double bedrooms and a large bathroom. There is a large sunny terrace outside the living room with direct access to the community garden and swimming pool, as well as another terrace outside the master bedroom upstairs. In addition there is a terrace at the back of the property upstairs, where there is also built a small storage room. Private parking next to the house on the grounds of the property.