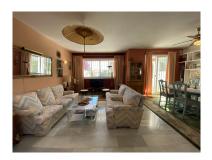

Price: 275,000 €

Printing day: 27th August

2025

Overview:Lovely corner townhouse located in an established community with walking distance to several restaurants, shops and just 15 minutes walk from the beach. Built over two floors with good sized rooms. On the ground floor there is a hallway, spacious living room and kitchen semi-open to the living room. Also a bedroom and a bathroom (bath/shower removed but easy to re-install). Upstairs are two double bedrooms and a large bathroom. There is a large sunny terrace outside the living room with direct access to the community garden and swimming pool, as well as another terrace outside the master bedroom upstairs. In addition there is a terrace at the back of the property upstairs, where there is also built a small storage room. Private parking next to the house on the grounds of the property.