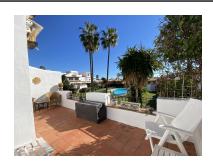

Price: 275,000 €

Printing day: 27th August

2025

Overview:Lovely corner townhouse located in an established community with walking distance to several restaurants, shops and just 15 minutes walk from the beach. Built over two floors with good sized rooms. On the ground floor there is a hallway, spacious living room and kitchen semi-open to the living room. Also a bedroom and a bathroom (bath/shower removed but easy to re-install). Upstairs are two double bedrooms and a large bathroom. There is a large sunny terrace outside the living room with direct access to the community garden and swimming pool, as well as another terrace outside the master bedroom upstairs. In addition there is a terrace at the back of the property upstairs, where there is also built a small storage room. Private parking next to the house on the grounds of the property.