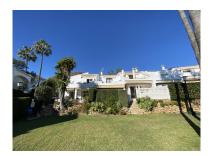

Price: 275,000 €

Printing day: 27th August

2025

Overview:Lovely corner townhouse located in an established community with walking distance to several restaurants, shops and just 15 minutes walk from the beach. Built over two floors with good sized rooms. On the ground floor there is a hallway, spacious living room and kitchen semi-open to the living room. Also a bedroom and a bathroom (bath/shower removed but easy to re-install). Upstairs are two double bedrooms and a large bathroom. There is a large sunny terrace outside the living room with direct access to the community garden and swimming pool, as well as another terrace outside the master bedroom upstairs. In addition there is a terrace at the back of the property upstairs, where there is also built a small storage room. Private parking next to the house on the grounds of the property.