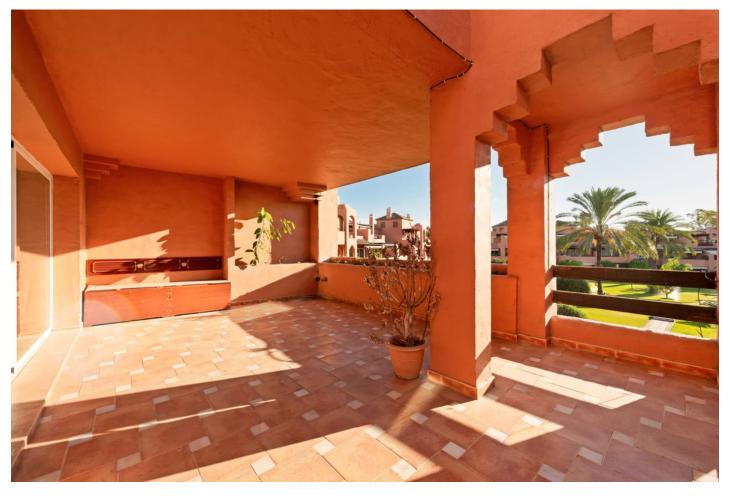

Printing day: 26th August

2025

Overview: This blank canvas apartment is composed by a very ample living room with fireplace and sliding doors that lead to the cozy large terrace with open and pleasant views to the mountain of Marbella and the gardens of the complex. The kitchen is separated and has an ample laundry room annexed. The master bedroom has plenty of fitted wardrobes and an en-suite bathroom. The terrace of the second bedroom has been closed providing extra indoor multipurpose space to the room. The complex features a barbecue pit, a playground, a paddle court, green areas and mature gardens and of course 2 pools, including one for children. The location of this property is exceptional due to its proximity to the beach, Guadalmina and Marbella. It is located on the bank of Gudalmina river having within close distance all the necessary services such as supermarkets, bars, shops, restaurants and other facilities. Marbella and Puerto Banus are located only 5 kilometers away and there you can find all the imaginable services and leisure activities. Estepona on the other hand is just at a 15 minutes drive and there you can enjoy a wide range of leisure and gastronomic options as well.