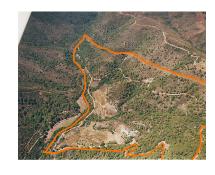

Printing day: 26th August

2025

Overview:Magnificent estate of 1/2 million square meters located in the valleys behind Las Dunas and the Kempinski Hotel in Estepona. Situated approximately 6 kilometers from the main coastal road, and a large part of the land borders Rio Velerin. Great mountains and sea views as far as Gibraltar and Africa can be seen from most part of the estate. The estate has an existing rustic farm house with 4 bedrooms, 2 bathrooms, kitchen/breakfast room, living room as well as several out buildings. The land has in the past been used for a Vineyard, Mango Plantation, Hunting Estate and Olive grove. Planning: The area is currently 'green belt' and therefore the minimum plot size is 30.000 sq.m. Each plot could accommodate a farm house of appr. 1.000 sq.m. with its own plantation. Possible other uses could comprise: hotel, environmental group activity construction, camping, medical, school, equestrian or sports facilities. Roads: The driveway to the house is appr. 1 kilometer long and there are appr 6 km of dust roads within the estate. Water and Electricity: The property has mains electricity and permission to take 25.000 cubic meters per annum of water from the river (an average house consumes about 350 cubic meters per annum. the property also has a shared well. There are two large storage tanks on the property. The property has its own transformer.