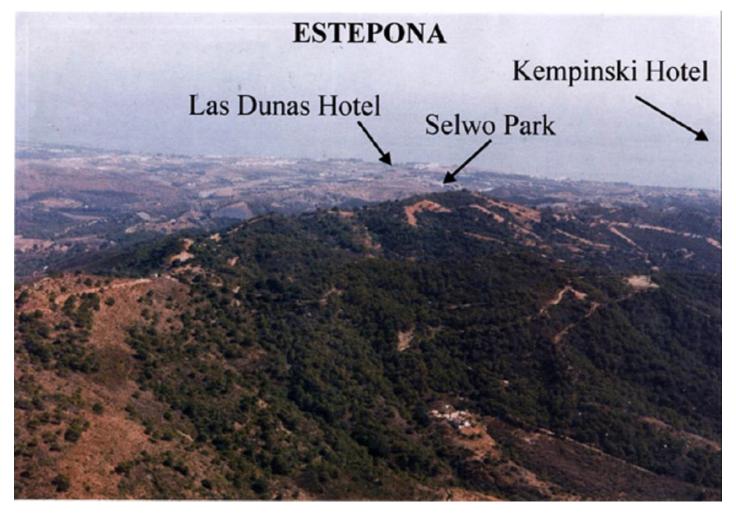

Printing day: 26th August

2025

Overview:Magnificent estate of 1/2 million square meters located in the valleys behind Las Dunas and the Kempinski Hotel in Estepona. Situated approximately 6 kilometers from the main coastal road, and a large part of the land borders Rio Velerin. Great mountains and sea views as far as Gibraltar and Africa can be seen from most part of the estate. The estate has an existing rustic farm house with 4 bedrooms, 2 bathrooms, kitchen/breakfast room, living room as well as several out buildings. The land has in the past been used for a Vineyard, Mango Plantation, Hunting Estate and Olive grove. Planning: The area is currently 'green belt' and therefore the minimum plot size is 30.000 sq.m. Each plot could accommodate a farm house of appr. 1.000 sq.m. with its own plantation. Possible other uses could comprise: hotel, environmental group activity construction, camping, medical, school, equestrian or sports facilities. Roads: The driveway to the house is appr. 1 kilometer long and there are appr 6 km of dust roads within the estate. Water and Electricity: The property has mains electricity and permission to take 25.000 cubic meters per annum of water from the river (an average house consumes about 350 cubic meters per annum. the property also has a shared well. There are two large storage tanks on the property. The property has its own transformer.