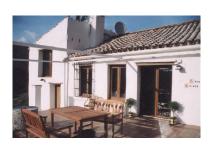

Printing day: 26th August

2025

Overview:Magnificent estate of 1/2 million square meters located in the valleys behind Las Dunas and the Kempinski Hotel in Estepona. Situated approximately 6 kilometers from the main coastal road, and a large part of the land borders Rio Velerin. Great mountains and sea views as far as Gibraltar and Africa can be seen from most part of the estate. The estate has an existing rustic farm house with 4 bedrooms, 2 bathrooms, kitchen/breakfast room, living room as well as several out buildings. The land has in the past been used for a Vineyard, Mango Plantation, Hunting Estate and Olive grove. Planning: The area is currently 'green belt' and therefore the minimum plot size is 30.000 sq.m. Each plot could accommodate a farm house of appr. 1.000 sq.m. with its own plantation. Possible other uses could comprise: hotel, environmental group activity construction, camping, medical, school, equestrian or sports facilities. Roads: The driveway to the house is appr. 1 kilometer long and there are appr 6 km of dust roads within the estate. Water and Electricity: The property has mains electricity and permission to take 25.000 cubic meters per annum of water from the river (an average house consumes about 350 cubic meters per annum. the property also has a shared well. There are two large storage tanks on the property. The property has its own transformer.