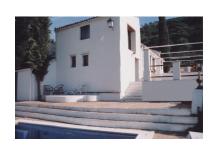

Printing day: 26th August

2025

Overview:Magnificent estate of 1/2 million square meters located in the valleys behind Las Dunas and the Kempinski Hotel in Estepona. Situated approximately 6 kilometers from the main coastal road, and a large part of the land borders Rio Velerin. Great mountains and sea views as far as Gibraltar and Africa can be seen from most part of the estate. The estate has an existing rustic farm house with 4 bedrooms, 2 bathrooms, kitchen/breakfast room, living room as well as several out buildings. The land has in the past been used for a Vineyard, Mango Plantation, Hunting Estate and Olive grove. Planning: The area is currently 'green belt' and therefore the minimum plot size is 30.000 sq.m. Each plot could accommodate a farm house of appr. 1.000 sq.m. with its own plantation. Possible other uses could comprise: hotel, environmental group activity construction, camping, medical, school, equestrian or sports facilities. Roads: The driveway to the house is appr. 1 kilometer long and there are appr 6 km of dust roads within the estate. Water and Electricity: The property has mains electricity and permission to take 25.000 cubic meters per annum of water from the river (an average house consumes about 350 cubic meters per annum. the property also has a shared well. There are two large storage tanks on the property. The property has its own transformer.