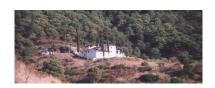

Printing day: 26th August

2025

Overview:Magnificent estate of 1/2 million square meters located in the valleys behind Las Dunas and the Kempinski Hotel in Estepona. Situated approximately 6 kilometers from the main coastal road, and a large part of the land borders Rio Velerin. Great mountains and sea views as far as Gibraltar and Africa can be seen from most part of the estate. The estate has an existing rustic farm house with 4 bedrooms, 2 bathrooms, kitchen/breakfast room, living room as well as several out buildings. The land has in the past been used for a Vineyard, Mango Plantation, Hunting Estate and Olive grove. Planning: The area is currently 'green belt' and therefore the minimum plot size is 30.000 sq.m. Each plot could accommodate a farm house of appr. 1.000 sq.m. with its own plantation. Possible other uses could comprise: hotel, environmental group activity construction, camping, medical, school, equestrian or sports facilities. Roads: The driveway to the house is appr. 1 kilometer long and there are appr 6 km of dust roads within the estate. Water and Electricity: The property has mains electricity and permission to take 25.000 cubic meters per annum of water from the river (an average house consumes about 350 cubic meters per annum. the property also has a shared well. There are two large storage tanks on the property. The property has its own transformer.