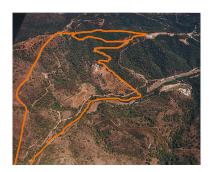

Printing day: 26th August

2025

Overview:Magnificent estate of 1/2 million square meters located in the valleys behind Las Dunas and the Kempinski Hotel in Estepona. Situated approximately 6 kilometers from the main coastal road, and a large part of the land borders Rio Velerin. Great mountains and sea views as far as Gibraltar and Africa can be seen from most part of the estate. The estate has an existing rustic farm house with 4 bedrooms, 2 bathrooms, kitchen/breakfast room, living room as well as several out buildings. The land has in the past been used for a Vineyard, Mango Plantation, Hunting Estate and Olive grove. Planning: The area is currently 'green belt' and therefore the minimum plot size is 30.000 sq.m. Each plot could accommodate a farm house of appr. 1.000 sq.m. with its own plantation. Possible other uses could comprise: hotel, environmental group activity construction, camping, medical, school, equestrian or sports facilities. Roads: The driveway to the house is appr. 1 kilometer long and there are appr 6 km of dust roads within the estate. Water and Electricity: The property has mains electricity and permission to take 25.000 cubic meters per annum of water from the river (an average house consumes about 350 cubic meters per annum. the property also has a shared well. There are two large storage tanks on the property. The property has its own transformer.