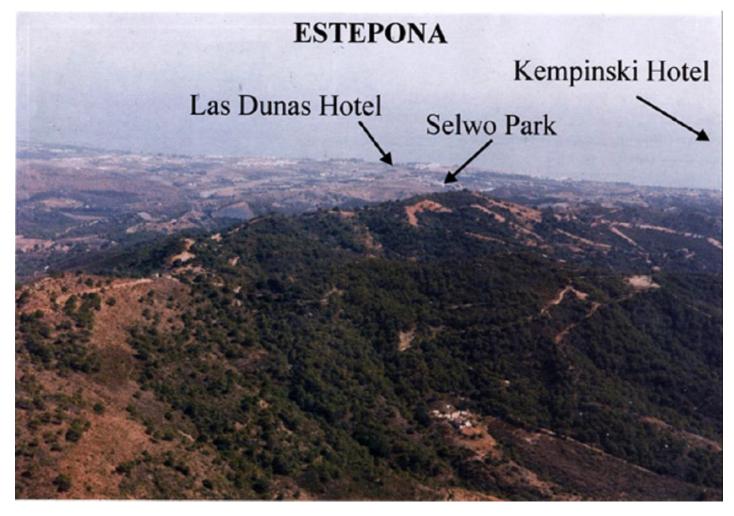

Printing day: 26th August

2025

Overview:Magnificent estate of 95.000 square meters located in the valleys behind Las Dunas and the Kempinski Hotel in Estepona. Situated approximately 6 kilometers from the main coastal road, and a large part of the land borders Rio Velerin. Great mountains and sea views as far as Gibraltar and Africa can be seen from most part of the estate. The property is an entire mountain top with a road going round the perimeter. Electricity: The property is connected to the mains electricity supply. Water: Permission has been granted for a large water deposit to be constructed near this plot. Right of way to the river will be granted. The entire estate has access to 40,000 cubic metres from the river per annum. Wildlife: The property has eagles, wild boar, partridge, hawks, deer, mongoose, foxes, and pigeon. Views: Many parts of this plot have outstanding views from Gibraltar to Puerto Banus. Planning: The area is currently 'green belt' and therefore the minimum plot size is 30.000 sq.m. Each plot could accommodate a farm house of appr. 1.000 sq.m. with its own plantation. Possible other uses could comprise: hotel, environmental group activity construction, camping, medical, school, equestrian or sports facilities.