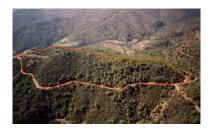

Printing day: 26th August

2025

Overview:Magnificent estate of 95.000 square meters located in the valleys behind Las Dunas and the Kempinski Hotel in Estepona. Situated approximately 6 kilometers from the main coastal road, and a large part of the land borders Rio Velerin. Great mountains and sea views as far as Gibraltar and Africa can be seen from most part of the estate. The property is an entire mountain top with a road going round the perimeter. Electricity: The property is connected to the mains electricity supply. Water: Permission has been granted for a large water deposit to be constructed near this plot. Right of way to the river will be granted. The entire estate has access to 40,000 cubic metres from the river per annum. Wildlife: The property has eagles, wild boar, partridge, hawks, deer, mongoose, foxes, and pigeon. Views: Many parts of this plot have outstanding views from Gibraltar to Puerto Banus. Planning: The area is currently 'green belt' and therefore the minimum plot size is 30.000 sq.m. Each plot could accommodate a farm house of appr. 1.000 sq.m. with its own plantation. Possible other uses could comprise: hotel, environmental group activity construction, camping, medical, school, equestrian or sports facilities.