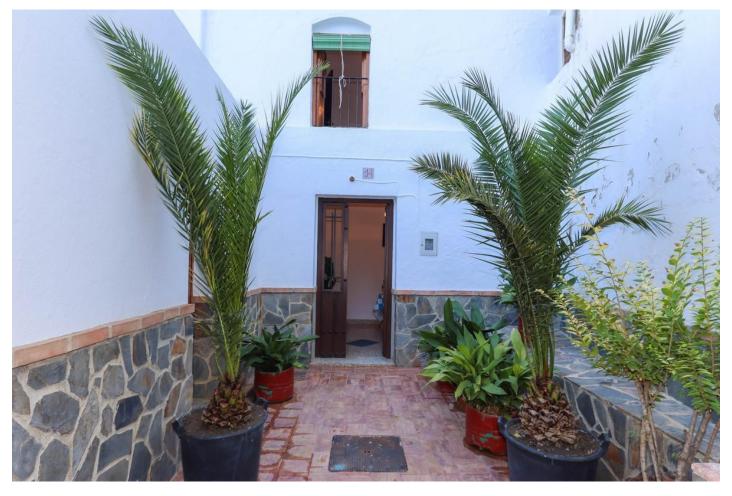

Price: 155,000 €
Printing day : 10th
September 2025

Overview:A very Special Townhouse with a GARDEN . Two urban plots . Possibility to build and extend . UNIQUE . Amazing views . GARDEN This unique property in Casarabonela is actually TWO properties with two separate entrances. One is a two bedroom house with the most amazing views and the other is currently being used as a garden and storage space. This area could be built on or left as a garden, a real rarity in a townhouse. The property is located in the centre of the village, a short walk from bars and shops. Casarabonela is located at the foothills of Sierra Prieta, part of the Sierra de las Nieves. The air is clean and the views are stunning, due to the elevated position of the village. It is an ideal base for outdoor- and nature lovers. Hiking, biking, horse riding or just a walk through the mountains and forest, with views over the Guadalhorce valley and even the ocean, are the perfect way to relax and enjoy the peace and quietness of the beautiful surroundings. Walking through the narrow whitewashed streets, you will discover the Moorish soul, combined with Christian elements and Roman remains. The village has a central church and many plazas and outside terraces where you can enjoy sunshine, local tapas and a drink. Also at night you can join the locals for a drink in one of the bars. At the highest part of town, the remains of the Arab Castle Casarabonela are visible, besides its historical value it is an exceptional viewpoint! Casarabonela is located only 40 minutes (47 km.) from Málaga and the airport. The beaches of the Costa del Sol are a 45 minutes (62 km.) drive.