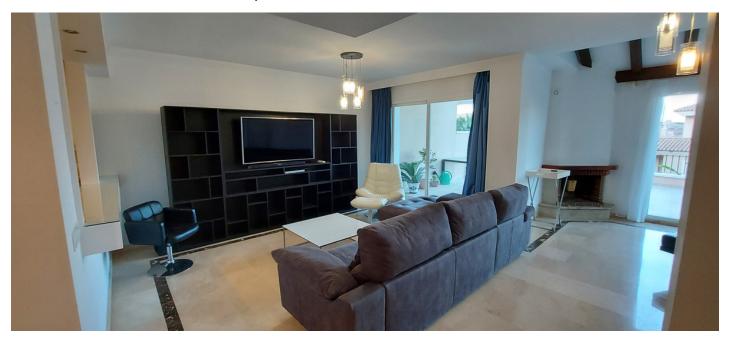

Price: 375,000 €

Printing day: 27th August

2025

Overview:Urb. La Vizcaronda - 4 bedroom corner Townhouse (Semi-detached) with private garage. Townhouse, La Duquesa, Costa del Sol. 4 Bedrooms, 3 Bathrooms, Built 176 m², Terrace 60 m². Setting: Close To Golf, Close To Port, Close To Shops, Urbanisation. Orientation: East. Condition: Excellent. Pool: Communal, Children`s Pool. Climate Control: Air Conditioning, Hot A/C, Cold A/C, Fireplace. Views: Sea, Mountain, Country. Features: Covered Terrace, Fitted Wardrobes, Private Terrace, Solarium, Satellite TV, ADSL / WIFI, Utility Room, Ensuite Bathroom, Marble Flooring, Double Glazing, Fiber Optic. Furniture: Fully Furnished. Kitchen: Fully Fitted. Garden: Communal. Security: Gated Complex. Parking: Underground, Garage, Private. Utilities: Electricity, Drinkable Water, Telephone. Category: Investment, Luxury, Resale.