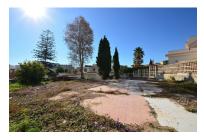

## Reference: R3973264

Bedrooms: by request Status: Sale Bathrooms: by request Property Type: Land

M<sup>2</sup>: 740 Parking places: by request Price: 379,950 € Printing day : 26th August 2025

Overview:740 m2 plot for sale next to the famous Plaza Solymar and very close from Puerto Marina (Benalmádena). The plot is located just 500 meters from the beach and walking distance from restaurants, bars, supermarkets, bus, taxi rank and more amenities. Option to build one villa with an occupancy of 38%. The maximum buildability is 281 m2. Number of floors allowed: 2 floors. IBI tax: 1.495 €/year. \*Distances: -Supermarket: 200 mts. -Beach: 500 mts. -Restaurants and bars: 100 mts. -Airport: 9.3 km.