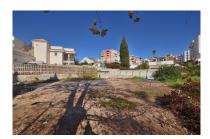

## Land in Benalmadena Costa

## Reference: R3973264

Bedrooms: by request Status: Sale Bathrooms: by request Property Type: Land

M<sup>2</sup>: 740 Parking places: by request Price: 379,950 € Printing day : 26th August 2025

Overview:740 m2 plot for sale next to the famous Plaza Solymar and very close from Puerto Marina (Benalmádena). The plot is located just 500 meters from the beach and walking distance from restaurants, bars, supermarkets, bus, taxi rank and more amenities. Option to build one villa with an occupancy of 38%. The maximum buildability is 281 m2. Number of floors allowed: 2 floors. IBI tax: 1.495 €/year. \*Distances: -Supermarket: 200 mts. -Beach: 500 mts. -Restaurants and bars: 100 mts. -Airport: 9.3 km.