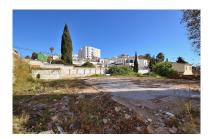

## Land in Benalmadena Costa

## Reference: R3973264

Bedrooms: by request Status: Sale Bathrooms: by request Property Type: Land

M<sup>2</sup>: 740 Parking places: by request Price: 379,950 € Printing day : 26th August 2025

Overview:740 m2 plot for sale next to the famous Plaza Solymar and very close from Puerto Marina (Benalmádena). The plot is located just 500 meters from the beach and walking distance from restaurants, bars, supermarkets, bus, taxi rank and more amenities. Option to build one villa with an occupancy of 38%. The maximum buildability is 281 m2. Number of floors allowed: 2 floors. IBI tax: 1.495 €/year. \*Distances: -Supermarket: 200 mts. -Beach: 500 mts. -Restaurants and bars: 100 mts. -Airport: 9.3 km.