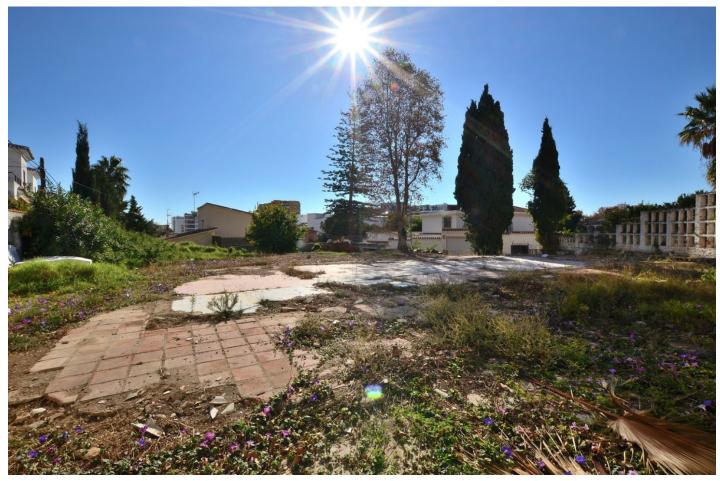

## Reference: R3973264

Bedrooms: by request Status: Sale Bathrooms: by request Property Type: Land

M<sup>2</sup>: 740 Parking places: by request Price: 379,950 € Printing day : 26th August 2025

Overview:740 m2 plot for sale next to the famous Plaza Solymar and very close from Puerto Marina (Benalmádena). The plot is located just 500 meters from the beach and walking distance from restaurants, bars, supermarkets, bus, taxi rank and more amenities. Option to build one villa with an occupancy of 38%. The maximum buildability is 281 m2. Number of floors allowed: 2 floors. IBI tax: 1.495 €/year. \*Distances: -Supermarket: 200 mts. -Beach: 500 mts. -Restaurants and bars: 100 mts. -Airport: 9.3 km.