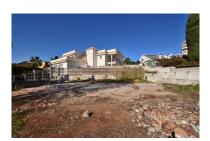

## Reference: R3973264

Bedrooms: by request Status: Sale Bathrooms: by request Property Type: Land

M<sup>2</sup>: 740 Parking places: by request Price: 379,950 € Printing day : 26th August 2025

Overview:740 m2 plot for sale next to the famous Plaza Solymar and very close from Puerto Marina (Benalmádena). The plot is located just 500 meters from the beach and walking distance from restaurants, bars, supermarkets, bus, taxi rank and more amenities. Option to build one villa with an occupancy of 38%. The maximum buildability is 281 m2. Number of floors allowed: 2 floors. IBI tax: 1.495 €/year. \*Distances: -Supermarket: 200 mts. -Beach: 500 mts. -Restaurants and bars: 100 mts. -Airport: 9.3 km.