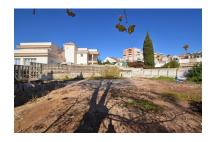

## Land in Benalmadena Costa

## Reference: R3973264

Bedrooms: by request Status: Sale Bathrooms: by request Property Type: Land

M<sup>2</sup>: 740 Parking places: by request Price: 379,950 € Printing day : 26th August 2025

Overview:740 m2 plot for sale next to the famous Plaza Solymar and very close from Puerto Marina (Benalmádena). The plot is located just 500 meters from the beach and walking distance from restaurants, bars, supermarkets, bus, taxi rank and more amenities. Option to build one villa with an occupancy of 38%. The maximum buildability is 281 m2. Number of floors allowed: 2 floors. IBI tax: 1.495 €/year. \*Distances: -Supermarket: 200 mts. -Beach: 500 mts. -Restaurants and bars: 100 mts. -Airport: 9.3 km.