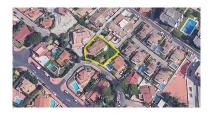

## Reference: R3973264

Bedrooms: by request Status: Sale Bathrooms: by request Property Type: Land

M<sup>2</sup>: 740 Parking places: by request Price: 379,950 € Printing day : 26th August 2025

Overview:740 m2 plot for sale next to the famous Plaza Solymar and very close from Puerto Marina (Benalmádena). The plot is located just 500 meters from the beach and walking distance from restaurants, bars, supermarkets, bus, taxi rank and more amenities. Option to build one villa with an occupancy of 38%. The maximum buildability is 281 m2. Number of floors allowed: 2 floors. IBI tax: 1.495 €/year. \*Distances: -Supermarket: 200 mts. -Beach: 500 mts. -Restaurants and bars: 100 mts. -Airport: 9.3 km.