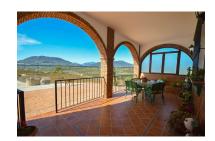

## ■■■■■■■■■■■ Alora

■■■■■■: 5

M<sup>2</sup>: 524

■■■: 529 000 €

■■■■ ■■■■■ : 26th

■■■■■ 2025

■■■■■■■:RECOMMENDED TO VISIT THE FINCA TO REALLY APPRECIATE IT!! This is a large farm which has been very well constructed and has a huge semi-basement on a large and very fertile plot, ideal for cultivation. The dwelling is distributed over two floors as follows: Ground floor: Entrance porch with panoramic views over the countryside and to the village of Alora. Fully equipped kitchen integrated into the living room with a large fireplace. Large pantry (can be converted into independent kitchen), laundry room and additional storage room. Spacious bedroom # 5 is behind the kitchen (could be accessed from the living room). There are four further double bedrooms and two bathrooms. There is a delightful internal patio with a well-equipped summer kitchen. Semi-basement: With capacity for multiple vehicles or ideal for celebrations or games room. There is ample storage room, and currently an additional workshop and toilet. Exterior: There is an elegant entrance of vehicles with palm trees to the borders and with an automatic entrance gate. Ample parking of 1.411m2 surrounds the dwelling which is concrete. The is a separate barbecue house and a chicken/ animal coop. The entire property is in very good condition with double glazed windows, blinds and mosquito nets. There is air conditioning in the master bedroom and living room. The Finca is connected to municipal water and has a large cistern for water storage. The entire plot is useable and productive, befitting from three water wells and so is ideal for growing water-dependent fruits such as avocados, orange trees etc. Plot 70.840m2. Total built size 524m2 distributed as follows: Ground floor 185,30m2, porch 25,26m2 and inner courtyard 31,40m2. Semi-basement 231,37m2. Barbecue 19.95m2. Chicken coop 30,72m2. IBI 1.255,63 € per year .. Year of construction 2005. Distances: Alora 6km. Malaga Airport 43km.