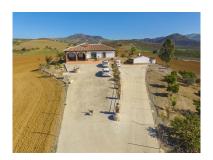

## ■■■■■■■■■■■ Alora

■■■■■■: 5

M<sup>2</sup>: 524

■■■: 529 000 €

■■■■ ■■■■■ : 26th

■■■■■ 2025

■■■■■■■:RECOMMENDED TO VISIT THE FINCA TO REALLY APPRECIATE IT!! This is a large farm which has been very well constructed and has a huge semi-basement on a large and very fertile plot, ideal for cultivation. The dwelling is distributed over two floors as follows: Ground floor: Entrance porch with panoramic views over the countryside and to the village of Alora. Fully equipped kitchen integrated into the living room with a large fireplace. Large pantry (can be converted into independent kitchen), laundry room and additional storage room. Spacious bedroom # 5 is behind the kitchen (could be accessed from the living room). There are four further double bedrooms and two bathrooms. There is a delightful internal patio with a well-equipped summer kitchen. Semi-basement: With capacity for multiple vehicles or ideal for celebrations or games room. There is ample storage room, and currently an additional workshop and toilet. Exterior: There is an elegant entrance of vehicles with palm trees to the borders and with an automatic entrance gate. Ample parking of 1.411m2 surrounds the dwelling which is concrete. The is a separate barbecue house and a chicken/ animal coop. The entire property is in very good condition with double glazed windows, blinds and mosquito nets. There is air conditioning in the master bedroom and living room. The Finca is connected to municipal water and has a large cistern for water storage. The entire plot is useable and productive, befitting from three water wells and so is ideal for growing water-dependent fruits such as avocados, orange trees etc. Plot 70.840m2. Total built size 524m2 distributed as follows: Ground floor 185,30m2, porch 25,26m2 and inner courtyard 31,40m2. Semi-basement 231,37m2. Barbecue 19.95m2. Chicken coop 30,72m2. IBI 1.255,63 € per year .. Year of construction 2005. Distances: Alora 6km. Malaga Airport 43km.