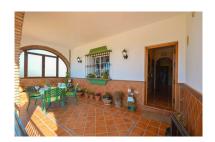

## ■■■■■■■■■■■ Alora

■■■■■■: 5

M<sup>2</sup>: 524

■■■: 529 000 €

■■■■ ■■■■■ : 26th

■■■■■ 2025

■■■■■■■:RECOMMENDED TO VISIT THE FINCA TO REALLY APPRECIATE IT!! This is a large farm which has been very well constructed and has a huge semi-basement on a large and very fertile plot, ideal for cultivation. The dwelling is distributed over two floors as follows: Ground floor: Entrance porch with panoramic views over the countryside and to the village of Alora. Fully equipped kitchen integrated into the living room with a large fireplace. Large pantry (can be converted into independent kitchen), laundry room and additional storage room. Spacious bedroom # 5 is behind the kitchen (could be accessed from the living room). There are four further double bedrooms and two bathrooms. There is a delightful internal patio with a well-equipped summer kitchen. Semi-basement: With capacity for multiple vehicles or ideal for celebrations or games room. There is ample storage room, and currently an additional workshop and toilet. Exterior: There is an elegant entrance of vehicles with palm trees to the borders and with an automatic entrance gate. Ample parking of 1.411m2 surrounds the dwelling which is concrete. The is a separate barbecue house and a chicken/ animal coop. The entire property is in very good condition with double glazed windows, blinds and mosquito nets. There is air conditioning in the master bedroom and living room. The Finca is connected to municipal water and has a large cistern for water storage. The entire plot is useable and productive, befitting from three water wells and so is ideal for growing water-dependent fruits such as avocados, orange trees etc. Plot 70.840m2. Total built size 524m2 distributed as follows: Ground floor 185,30m2, porch 25,26m2 and inner courtyard 31,40m2. Semi-basement 231,37m2. Barbecue 19.95m2. Chicken coop 30,72m2. IBI 1.255,63 € per year .. Year of construction 2005. Distances: Alora 6km. Malaga Airport 43km.