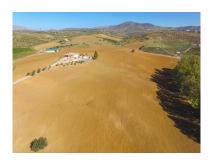

## ■■■■■■■■■■■ Alora

■■■■■■: 5

M<sup>2</sup>: 524

■■■: 529 000 €

■■■■ ■■■■■ : 26th

■■■■■ 2025

■■■■■■■:RECOMMENDED TO VISIT THE FINCA TO REALLY APPRECIATE IT!! This is a large farm which has been very well constructed and has a huge semi-basement on a large and very fertile plot, ideal for cultivation. The dwelling is distributed over two floors as follows: Ground floor: Entrance porch with panoramic views over the countryside and to the village of Alora. Fully equipped kitchen integrated into the living room with a large fireplace. Large pantry (can be converted into independent kitchen), laundry room and additional storage room. Spacious bedroom # 5 is behind the kitchen (could be accessed from the living room). There are four further double bedrooms and two bathrooms. There is a delightful internal patio with a well-equipped summer kitchen. Semi-basement: With capacity for multiple vehicles or ideal for celebrations or games room. There is ample storage room, and currently an additional workshop and toilet. Exterior: There is an elegant entrance of vehicles with palm trees to the borders and with an automatic entrance gate. Ample parking of 1.411m2 surrounds the dwelling which is concrete. The is a separate barbecue house and a chicken/ animal coop. The entire property is in very good condition with double glazed windows, blinds and mosquito nets. There is air conditioning in the master bedroom and living room. The Finca is connected to municipal water and has a large cistern for water storage. The entire plot is useable and productive, befitting from three water wells and so is ideal for growing water-dependent fruits such as avocados, orange trees etc. Plot 70.840m2. Total built size 524m2 distributed as follows: Ground floor 185,30m2, porch 25,26m2 and inner courtyard 31,40m2. Semi-basement 231,37m2. Barbecue 19.95m2. Chicken coop 30,72m2. IBI 1.255,63 € per year .. Year of construction 2005. Distances: Alora 6km. Malaga Airport 43km.