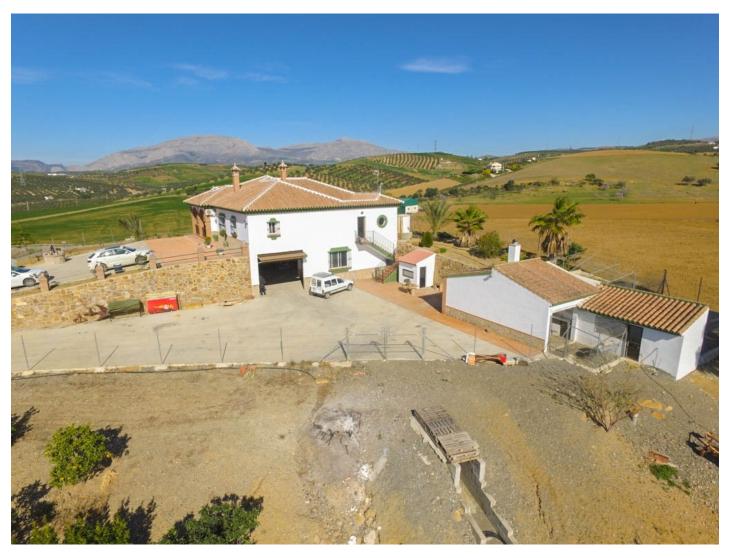

## ■■■■■■■■■■■ Alora

■■■■■■: 5

M<sup>2</sup>: 524

■■■: 529 000 €

■■■■ ■■■■■ : 26th

■■■■■ 2025

■■■■■■■:RECOMMENDED TO VISIT THE FINCA TO REALLY APPRECIATE IT!! This is a large farm which has been very well constructed and has a huge semi-basement on a large and very fertile plot, ideal for cultivation. The dwelling is distributed over two floors as follows: Ground floor: Entrance porch with panoramic views over the countryside and to the village of Alora. Fully equipped kitchen integrated into the living room with a large fireplace. Large pantry (can be converted into independent kitchen), laundry room and additional storage room. Spacious bedroom # 5 is behind the kitchen (could be accessed from the living room). There are four further double bedrooms and two bathrooms. There is a delightful internal patio with a well-equipped summer kitchen. Semi-basement: With capacity for multiple vehicles or ideal for celebrations or games room. There is ample storage room, and currently an additional workshop and toilet. Exterior: There is an elegant entrance of vehicles with palm trees to the borders and with an automatic entrance gate. Ample parking of 1.411m2 surrounds the dwelling which is concrete. The is a separate barbecue house and a chicken/ animal coop. The entire property is in very good condition with double glazed windows, blinds and mosquito nets. There is air conditioning in the master bedroom and living room. The Finca is connected to municipal water and has a large cistern for water storage. The entire plot is useable and productive, befitting from three water wells and so is ideal for growing water-dependent fruits such as avocados, orange trees etc. Plot 70.840m2. Total built size 524m2 distributed as follows: Ground floor 185,30m2, porch 25,26m2 and inner courtyard 31,40m2. Semi-basement 231,37m2. Barbecue 19.95m2. Chicken coop 30,72m2. IBI 1.255,63 € per year .. Year of construction 2005. Distances: Alora 6km. Malaga Airport 43km.