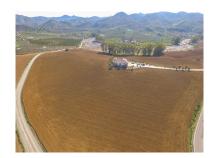

## ■■■■■■■■■■■ Alora

■■■■■■: 5

M<sup>2</sup>: 524

■■■: 529 000 €

■■■■ ■■■■■ : 26th

■■■■■ 2025

■■■■■■■:RECOMMENDED TO VISIT THE FINCA TO REALLY APPRECIATE IT!! This is a large farm which has been very well constructed and has a huge semi-basement on a large and very fertile plot, ideal for cultivation. The dwelling is distributed over two floors as follows: Ground floor: Entrance porch with panoramic views over the countryside and to the village of Alora. Fully equipped kitchen integrated into the living room with a large fireplace. Large pantry (can be converted into independent kitchen), laundry room and additional storage room. Spacious bedroom # 5 is behind the kitchen (could be accessed from the living room). There are four further double bedrooms and two bathrooms. There is a delightful internal patio with a well-equipped summer kitchen. Semi-basement: With capacity for multiple vehicles or ideal for celebrations or games room. There is ample storage room, and currently an additional workshop and toilet. Exterior: There is an elegant entrance of vehicles with palm trees to the borders and with an automatic entrance gate. Ample parking of 1.411m2 surrounds the dwelling which is concrete. The is a separate barbecue house and a chicken/ animal coop. The entire property is in very good condition with double glazed windows, blinds and mosquito nets. There is air conditioning in the master bedroom and living room. The Finca is connected to municipal water and has a large cistern for water storage. The entire plot is useable and productive, befitting from three water wells and so is ideal for growing water-dependent fruits such as avocados, orange trees etc. Plot 70.840m2. Total built size 524m2 distributed as follows: Ground floor 185,30m2, porch 25,26m2 and inner courtyard 31,40m2. Semi-basement 231,37m2. Barbecue 19.95m2. Chicken coop 30,72m2. IBI 1.255,63 € per year .. Year of construction 2005. Distances: Alora 6km. Malaga Airport 43km.