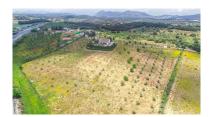

## ■■■■■■■■■■ ■ Archidona

M<sup>2</sup>: 263

**■■■**: 395 000 €

**■■■■ ■■■■■**: 26th

**■■■■■** 2025

■■■■■■■:Opportunity!! Beautiful Finca very well built on a flat plot of 27.830m2 located a short distance from the services and very well connected by road. It is distributed over 2 floors plus ample storage room as follows: Ground floor: Entrance hall leading to the spacious living room with dining area with double height ceilings, fireplace and access to the porch with panoramic views of the countryside and mountains. The kitchen is fully equipped and open to the living room. There is a spacious bedroom with 8 closet doors and a full bathroom that is accessed from the bedroom or from the hall for the guests. The upper floor is accessed by an elegant staircase that leads to an open hallway with views of the living room and the other side to the entrance hall. On this floor there are 2 large bedrooms and 2 bathrooms. The master bedroom has a bathroom en suite with shower. Next to the house there is a large storage room where the irrigation and heating, and washing machine are located. Very solid property, in perfect conditions and very tastefully decorated with under floor heating throughout the house (by solar panels and gasoil), double glazed windows with blinds and mosquito nets, air conditioning hot & cold in the living room, alarm system, fitted wardrobes and ceiling fans. Very flat and fully fenced plot with fruit trees, almond trees, olive trees, automatic irrigation system with own well water plus water deposit as well as drinking water from the town hall. Very good access by road. Plot 27.830m2. Total built size 263,81m2. Ground floor 167,43m2. Upstairs 66,38m2. Storage room 30m2. IBI 417,93€ per year. Year of construction 2008. Distances: Train station (Málaga-Granada) 1.5km. Shops, bars, restaurants 1.5km. Archidona 9km. Antequera 29km. Malaga Airport 67km. Granada Airport 58km.