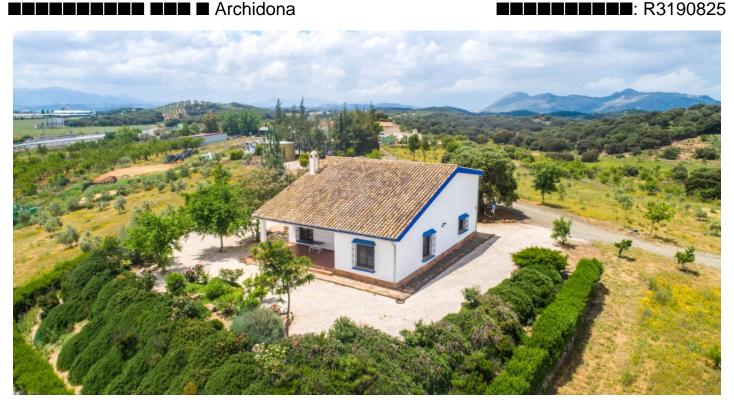

## ■■■■■■■■■■ ■ Archidona

M<sup>2</sup>: 263

**■■■**: 395 000 €

**■■■■ ■■■■■**: 26th

**■■■■■** 2025

■■■■■■■:Opportunity!! Beautiful Finca very well built on a flat plot of 27.830m2 located a short distance from the services and very well connected by road. It is distributed over 2 floors plus ample storage room as follows: Ground floor: Entrance hall leading to the spacious living room with dining area with double height ceilings, fireplace and access to the porch with panoramic views of the countryside and mountains. The kitchen is fully equipped and open to the living room. There is a spacious bedroom with 8 closet doors and a full bathroom that is accessed from the bedroom or from the hall for the guests. The upper floor is accessed by an elegant staircase that leads to an open hallway with views of the living room and the other side to the entrance hall. On this floor there are 2 large bedrooms and 2 bathrooms. The master bedroom has a bathroom en suite with shower. Next to the house there is a large storage room where the irrigation and heating, and washing machine are located. Very solid property, in perfect conditions and very tastefully decorated with under floor heating throughout the house (by solar panels and gasoil), double glazed windows with blinds and mosquito nets, air conditioning hot & cold in the living room, alarm system, fitted wardrobes and ceiling fans. Very flat and fully fenced plot with fruit trees, almond trees, olive trees, automatic irrigation system with own well water plus water deposit as well as drinking water from the town hall. Very good access by road. Plot 27.830m2. Total built size 263,81m2. Ground floor 167,43m2. Upstairs 66,38m2. Storage room 30m2. IBI 417,93€ per year. Year of construction 2008. Distances: Train station (Málaga-Granada) 1.5km. Shops, bars, restaurants 1.5km. Archidona 9km. Antequera 29km. Malaga Airport 67km. Granada Airport 58km.