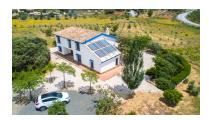

## ■■■■■■■■■■ ■ Archidona

M<sup>2</sup>: 263

**■■■**: 395 000 €

**■■■■ ■■■■■**: 26th

**■■■■■** 2025

■■■■■■■:Opportunity!! Beautiful Finca very well built on a flat plot of 27.830m2 located a short distance from the services and very well connected by road. It is distributed over 2 floors plus ample storage room as follows: Ground floor: Entrance hall leading to the spacious living room with dining area with double height ceilings, fireplace and access to the porch with panoramic views of the countryside and mountains. The kitchen is fully equipped and open to the living room. There is a spacious bedroom with 8 closet doors and a full bathroom that is accessed from the bedroom or from the hall for the guests. The upper floor is accessed by an elegant staircase that leads to an open hallway with views of the living room and the other side to the entrance hall. On this floor there are 2 large bedrooms and 2 bathrooms. The master bedroom has a bathroom en suite with shower. Next to the house there is a large storage room where the irrigation and heating, and washing machine are located. Very solid property, in perfect conditions and very tastefully decorated with under floor heating throughout the house (by solar panels and gasoil), double glazed windows with blinds and mosquito nets, air conditioning hot & cold in the living room, alarm system, fitted wardrobes and ceiling fans. Very flat and fully fenced plot with fruit trees, almond trees, olive trees, automatic irrigation system with own well water plus water deposit as well as drinking water from the town hall. Very good access by road. Plot 27.830m2. Total built size 263,81m2. Ground floor 167,43m2. Upstairs 66,38m2. Storage room 30m2. IBI 417,93€ per year. Year of construction 2008. Distances: Train station (Málaga-Granada) 1.5km. Shops, bars, restaurants 1.5km. Archidona 9km. Antequera 29km. Malaga Airport 67km. Granada Airport 58km.