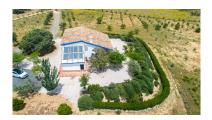

## ■■■■■■■■■■ ■ Archidona

M<sup>2</sup>: 263

**■■■**: 395 000 €

**■■■■ ■■■■■**: 26th

**■■■■■** 2025

■■■■■■■:Opportunity!! Beautiful Finca very well built on a flat plot of 27.830m2 located a short distance from the services and very well connected by road. It is distributed over 2 floors plus ample storage room as follows: Ground floor: Entrance hall leading to the spacious living room with dining area with double height ceilings, fireplace and access to the porch with panoramic views of the countryside and mountains. The kitchen is fully equipped and open to the living room. There is a spacious bedroom with 8 closet doors and a full bathroom that is accessed from the bedroom or from the hall for the guests. The upper floor is accessed by an elegant staircase that leads to an open hallway with views of the living room and the other side to the entrance hall. On this floor there are 2 large bedrooms and 2 bathrooms. The master bedroom has a bathroom en suite with shower. Next to the house there is a large storage room where the irrigation and heating, and washing machine are located. Very solid property, in perfect conditions and very tastefully decorated with under floor heating throughout the house (by solar panels and gasoil), double glazed windows with blinds and mosquito nets, air conditioning hot & cold in the living room, alarm system, fitted wardrobes and ceiling fans. Very flat and fully fenced plot with fruit trees, almond trees, olive trees, automatic irrigation system with own well water plus water deposit as well as drinking water from the town hall. Very good access by road. Plot 27.830m2. Total built size 263,81m2. Ground floor 167,43m2. Upstairs 66,38m2. Storage room 30m2. IBI 417,93€ per year. Year of construction 2008. Distances: Train station (Málaga-Granada) 1.5km. Shops, bars, restaurants 1.5km. Archidona 9km. Antequera 29km. Malaga Airport 67km. Granada Airport 58km.