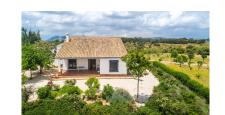

## ■■■■■■■■■■ ■ Archidona

M<sup>2</sup>: 263

**■■■**: 395 000 €

**■■■■ ■■■■■**: 26th

**■■■■■** 2025

■■■■■■■:Opportunity!! Beautiful Finca very well built on a flat plot of 27.830m2 located a short distance from the services and very well connected by road. It is distributed over 2 floors plus ample storage room as follows: Ground floor: Entrance hall leading to the spacious living room with dining area with double height ceilings, fireplace and access to the porch with panoramic views of the countryside and mountains. The kitchen is fully equipped and open to the living room. There is a spacious bedroom with 8 closet doors and a full bathroom that is accessed from the bedroom or from the hall for the guests. The upper floor is accessed by an elegant staircase that leads to an open hallway with views of the living room and the other side to the entrance hall. On this floor there are 2 large bedrooms and 2 bathrooms. The master bedroom has a bathroom en suite with shower. Next to the house there is a large storage room where the irrigation and heating, and washing machine are located. Very solid property, in perfect conditions and very tastefully decorated with under floor heating throughout the house (by solar panels and gasoil), double glazed windows with blinds and mosquito nets, air conditioning hot & cold in the living room, alarm system, fitted wardrobes and ceiling fans. Very flat and fully fenced plot with fruit trees, almond trees, olive trees, automatic irrigation system with own well water plus water deposit as well as drinking water from the town hall. Very good access by road. Plot 27.830m2. Total built size 263,81m2. Ground floor 167,43m2. Upstairs 66,38m2. Storage room 30m2. IBI 417,93€ per year. Year of construction 2008. Distances: Train station (Málaga-Granada) 1.5km. Shops, bars, restaurants 1.5km. Archidona 9km. Antequera 29km. Malaga Airport 67km. Granada Airport 58km.