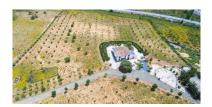

## ■■■■■■■■■■ ■ Archidona

M<sup>2</sup>: 263

**■■■**: 395 000 €

**■■■■ ■■■■■**: 26th

**■■■■■** 2025

■■■■■■■:Opportunity!! Beautiful Finca very well built on a flat plot of 27.830m2 located a short distance from the services and very well connected by road. It is distributed over 2 floors plus ample storage room as follows: Ground floor: Entrance hall leading to the spacious living room with dining area with double height ceilings, fireplace and access to the porch with panoramic views of the countryside and mountains. The kitchen is fully equipped and open to the living room. There is a spacious bedroom with 8 closet doors and a full bathroom that is accessed from the bedroom or from the hall for the guests. The upper floor is accessed by an elegant staircase that leads to an open hallway with views of the living room and the other side to the entrance hall. On this floor there are 2 large bedrooms and 2 bathrooms. The master bedroom has a bathroom en suite with shower. Next to the house there is a large storage room where the irrigation and heating, and washing machine are located. Very solid property, in perfect conditions and very tastefully decorated with under floor heating throughout the house (by solar panels and gasoil), double glazed windows with blinds and mosquito nets, air conditioning hot & cold in the living room, alarm system, fitted wardrobes and ceiling fans. Very flat and fully fenced plot with fruit trees, almond trees, olive trees, automatic irrigation system with own well water plus water deposit as well as drinking water from the town hall. Very good access by road. Plot 27.830m2. Total built size 263,81m2. Ground floor 167,43m2. Upstairs 66,38m2. Storage room 30m2. IBI 417,93€ per year. Year of construction 2008. Distances: Train station (Málaga-Granada) 1.5km. Shops, bars, restaurants 1.5km. Archidona 9km. Antequera 29km. Malaga Airport 67km. Granada Airport 58km.