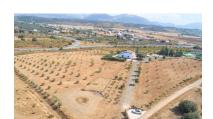

## ■■■■■■■■■■ ■ Archidona

M<sup>2</sup>: 263

**■■■**: 395 000 €

**■■■■ ■■■■■**: 26th

**■■■■■** 2025

■■■■■■■:Opportunity!! Beautiful Finca very well built on a flat plot of 27.830m2 located a short distance from the services and very well connected by road. It is distributed over 2 floors plus ample storage room as follows: Ground floor: Entrance hall leading to the spacious living room with dining area with double height ceilings, fireplace and access to the porch with panoramic views of the countryside and mountains. The kitchen is fully equipped and open to the living room. There is a spacious bedroom with 8 closet doors and a full bathroom that is accessed from the bedroom or from the hall for the guests. The upper floor is accessed by an elegant staircase that leads to an open hallway with views of the living room and the other side to the entrance hall. On this floor there are 2 large bedrooms and 2 bathrooms. The master bedroom has a bathroom en suite with shower. Next to the house there is a large storage room where the irrigation and heating, and washing machine are located. Very solid property, in perfect conditions and very tastefully decorated with under floor heating throughout the house (by solar panels and gasoil), double glazed windows with blinds and mosquito nets, air conditioning hot & cold in the living room, alarm system, fitted wardrobes and ceiling fans. Very flat and fully fenced plot with fruit trees, almond trees, olive trees, automatic irrigation system with own well water plus water deposit as well as drinking water from the town hall. Very good access by road. Plot 27.830m2. Total built size 263,81m2. Ground floor 167,43m2. Upstairs 66,38m2. Storage room 30m2. IBI 417,93€ per year. Year of construction 2008. Distances: Train station (Málaga-Granada) 1.5km. Shops, bars, restaurants 1.5km. Archidona 9km. Antequera 29km. Malaga Airport 67km. Granada Airport 58km.