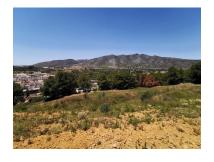

## **■■■■■■** ■ Torremolinos

 M<sup>2</sup>: 18 607

■■■: 3 440 000 € ■■■■ ■■■■■ : 26th ■■■■■ 2025

■■■■■■■:PLOT IN TORREMOLINOS. They are 18.607 m2 without parcelling. The buildability is 40% and the minimum plot is 400 m2. The soil is UAS-2. Torremolinos is a Spanish municipality located in the province of Malaga, on the Mediterranean coast of the autonomous community of Andalusia. Torremolinos is one of the most multicultural municipalities in Andalusia. Here reside people of up to 130 different nationalities throughout the year, to which we should add those that happen in the city only seasons. The main tourist attraction of Torremolinos are its beaches. The municipality has almost 7 kilometers of coastline, with its main beaches being Los Alamos, Playamar, El Bajondillo and La Carihuela. These are accessible urban beaches from the Paseo Marítimo. In general they are dark sand and moderate waves and have a high level of occupation during the summer months. The most popular beaches are El Bajondillo and La Carihuela, located in the urban center. The first is more than one kilometer long by 40 meters wide. The Carihuela has the same width approximately and about 2 kilometers in length. This beach is located in the old fishing district of the same name, where fried fish restaurants abound. The municipality is crossed transversally by the highway of the Mediterranean and the N-340, that communicate it with other points of the Mediterranean coast and with the interior. Regarding public transport, in Torremolinos there are five stations on the C-1 line of Cercanías Málaga: Torremolinos, Montemar Alto, La Colina, El Pinillo and Los Álamos, which connect the municipality with Fuengirola, Benalmádena and Málaga, as well as with the Málaga-Costa del Sol airport and other municipalities in the interior of the metropolitan area of Málaga.