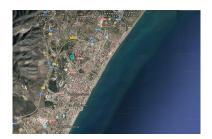

## **■■■■■■** ■ Torremolinos

 M<sup>2</sup>: 18 607

■■■: 3 440 000 € ■■■■ ■■■■■ : 26th ■■■■■ 2025

■■■■■■■:PLOT IN TORREMOLINOS. They are 18.607 m2 without parcelling. The buildability is 40% and the minimum plot is 400 m2. The soil is UAS-2. Torremolinos is a Spanish municipality located in the province of Malaga, on the Mediterranean coast of the autonomous community of Andalusia. Torremolinos is one of the most multicultural municipalities in Andalusia. Here reside people of up to 130 different nationalities throughout the year, to which we should add those that happen in the city only seasons. The main tourist attraction of Torremolinos are its beaches. The municipality has almost 7 kilometers of coastline, with its main beaches being Los Alamos, Playamar, El Bajondillo and La Carihuela. These are accessible urban beaches from the Paseo Marítimo. In general they are dark sand and moderate waves and have a high level of occupation during the summer months. The most popular beaches are El Bajondillo and La Carihuela, located in the urban center. The first is more than one kilometer long by 40 meters wide. The Carihuela has the same width approximately and about 2 kilometers in length. This beach is located in the old fishing district of the same name, where fried fish restaurants abound. The municipality is crossed transversally by the highway of the Mediterranean and the N-340, that communicate it with other points of the Mediterranean coast and with the interior. Regarding public transport, in Torremolinos there are five stations on the C-1 line of Cercanías Málaga: Torremolinos, Montemar Alto, La Colina, El Pinillo and Los Álamos, which connect the municipality with Fuengirola, Benalmádena and Málaga, as well as with the Málaga-Costa del Sol airport and other municipalities in the interior of the metropolitan area of Málaga.