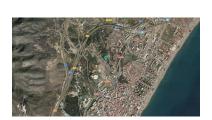

## **■■■■■■** ■ Torremolinos

 M<sup>2</sup>: 18 607

■■■: 3 440 000 € ■■■■ ■■■■■ : 26th ■■■■■ 2025

■■■■■■■:PLOT IN TORREMOLINOS. They are 18.607 m2 without parcelling. The buildability is 40% and the minimum plot is 400 m2. The soil is UAS-2. Torremolinos is a Spanish municipality located in the province of Malaga, on the Mediterranean coast of the autonomous community of Andalusia. Torremolinos is one of the most multicultural municipalities in Andalusia. Here reside people of up to 130 different nationalities throughout the year, to which we should add those that happen in the city only seasons. The main tourist attraction of Torremolinos are its beaches. The municipality has almost 7 kilometers of coastline, with its main beaches being Los Alamos, Playamar, El Bajondillo and La Carihuela. These are accessible urban beaches from the Paseo Marítimo. In general they are dark sand and moderate waves and have a high level of occupation during the summer months. The most popular beaches are El Bajondillo and La Carihuela, located in the urban center. The first is more than one kilometer long by 40 meters wide. The Carihuela has the same width approximately and about 2 kilometers in length. This beach is located in the old fishing district of the same name, where fried fish restaurants abound. The municipality is crossed transversally by the highway of the Mediterranean and the N-340, that communicate it with other points of the Mediterranean coast and with the interior. Regarding public transport, in Torremolinos there are five stations on the C-1 line of Cercanías Málaga: Torremolinos, Montemar Alto, La Colina, El Pinillo and Los Álamos, which connect the municipality with Fuengirola, Benalmádena and Málaga, as well as with the Málaga-Costa del Sol airport and other municipalities in the interior of the metropolitan area of Málaga.