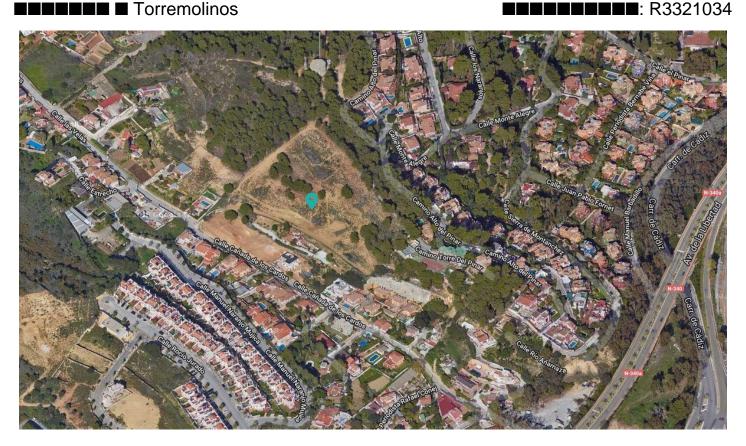

## **■■■■■■** ■ Torremolinos

 M<sup>2</sup>: 18 607

■■■: 3 440 000 € ■■■■ ■■■■■ : 26th ■■■■■ 2025

■■■■■■■:PLOT IN TORREMOLINOS. They are 18.607 m2 without parcelling. The buildability is 40% and the minimum plot is 400 m2. The soil is UAS-2. Torremolinos is a Spanish municipality located in the province of Malaga, on the Mediterranean coast of the autonomous community of Andalusia. Torremolinos is one of the most multicultural municipalities in Andalusia. Here reside people of up to 130 different nationalities throughout the year, to which we should add those that happen in the city only seasons. The main tourist attraction of Torremolinos are its beaches. The municipality has almost 7 kilometers of coastline, with its main beaches being Los Alamos, Playamar, El Bajondillo and La Carihuela. These are accessible urban beaches from the Paseo Marítimo. In general they are dark sand and moderate waves and have a high level of occupation during the summer months. The most popular beaches are El Bajondillo and La Carihuela, located in the urban center. The first is more than one kilometer long by 40 meters wide. The Carihuela has the same width approximately and about 2 kilometers in length. This beach is located in the old fishing district of the same name, where fried fish restaurants abound. The municipality is crossed transversally by the highway of the Mediterranean and the N-340, that communicate it with other points of the Mediterranean coast and with the interior. Regarding public transport, in Torremolinos there are five stations on the C-1 line of Cercanías Málaga: Torremolinos, Montemar Alto, La Colina, El Pinillo and Los Álamos, which connect the municipality with Fuengirola, Benalmádena and Málaga, as well as with the Málaga-Costa del Sol airport and other municipalities in the interior of the metropolitan area of Málaga.