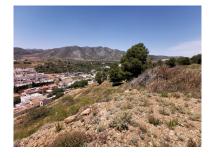

## **■■■■■■** ■ Torremolinos

 M<sup>2</sup>: 18 607

■■■: 3 440 000 € ■■■■ ■■■■■ : 26th ■■■■■ 2025

■■■■■■■:PLOT IN TORREMOLINOS. They are 18.607 m2 without parcelling. The buildability is 40% and the minimum plot is 400 m2. The soil is UAS-2. Torremolinos is a Spanish municipality located in the province of Malaga, on the Mediterranean coast of the autonomous community of Andalusia. Torremolinos is one of the most multicultural municipalities in Andalusia. Here reside people of up to 130 different nationalities throughout the year, to which we should add those that happen in the city only seasons. The main tourist attraction of Torremolinos are its beaches. The municipality has almost 7 kilometers of coastline, with its main beaches being Los Alamos, Playamar, El Bajondillo and La Carihuela. These are accessible urban beaches from the Paseo Marítimo. In general they are dark sand and moderate waves and have a high level of occupation during the summer months. The most popular beaches are El Bajondillo and La Carihuela, located in the urban center. The first is more than one kilometer long by 40 meters wide. The Carihuela has the same width approximately and about 2 kilometers in length. This beach is located in the old fishing district of the same name, where fried fish restaurants abound. The municipality is crossed transversally by the highway of the Mediterranean and the N-340, that communicate it with other points of the Mediterranean coast and with the interior. Regarding public transport, in Torremolinos there are five stations on the C-1 line of Cercanías Málaga: Torremolinos, Montemar Alto, La Colina, El Pinillo and Los Álamos, which connect the municipality with Fuengirola, Benalmádena and Málaga, as well as with the Málaga-Costa del Sol airport and other municipalities in the interior of the metropolitan area of Málaga.