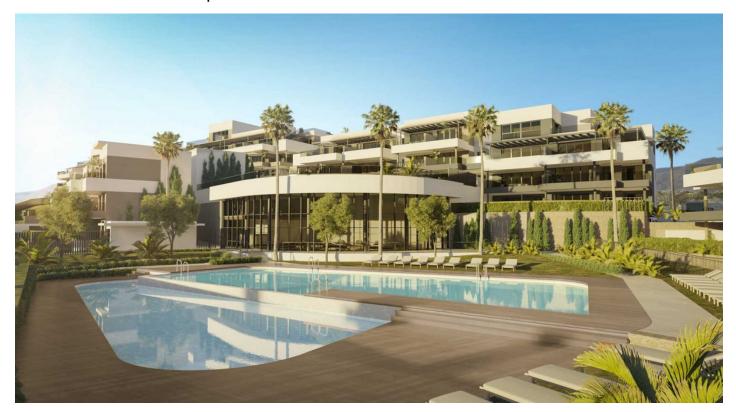

## Estepona

**EXAMPLE 1**: R3361912

**2** 

M²: 80

■■■: 341 000 €
■■■■■■ : 27th
■■■■■ 2025

■■■■■■■■:New Development: Prices from € 341,000 to € 556,600. [Beds: 2 - 3] [Baths: 2 - 4] [Built size: 80.00 m2 - 111.00 m2] This development is located in a perfectly connected area with a whole network of new fittings. Its elevated location offer beautiful views over the bay of Estepona and the beaches that extend both towards Marbella and towards Sotogrande. The residential development has been knowingly located in a privileged area that enables you to join the main connection routes in just a few minutes. Marbella and Puerto Banús, golf courses and shopping centres, among other things, are all under 20 minutes away. The common areas at this development, which have been designed with our commitment to sustainability in mind, are made up of top-tier facilities and a wide variety of fittings that use first-class materials. Each residential space has pleasant common areas that include gardens and a communal pool. The central development also offers an exceptional indoor pool and a fully-equipped gym. In addition, the development offers 245 parking spaces and 171 storage rooms in the basement of the development. This development has been designed to suit your needs. This development offers homes where design and comfort go hand in hand with the idea of putting a highly attractive project at your disposal. Homes with high-quality finishes, with a practical and modern distribution that allows maximum use of the space, without sacrificing aesthetics and style. Spacious and perfectly lit rooms with living rooms and dining rooms that are connected by spacious terraces. Open-plan kitchens that are fully equipped with low consumption appliances, meeting Neinor Homes' sustainability, practicality and comfort criteria.