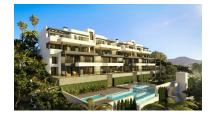

## Estepona

**EXAMPLE 1**: R3361912

**2** 

M²: 80

■■■: 341 000 €
■■■■■■ : 27th
■■■■■ 2025

■■■■■■■■:New Development: Prices from € 341,000 to € 556,600. [Beds: 2 - 3] [Baths: 2 - 4] [Built size: 80.00 m2 - 111.00 m2] This development is located in a perfectly connected area with a whole network of new fittings. Its elevated location offer beautiful views over the bay of Estepona and the beaches that extend both towards Marbella and towards Sotogrande. The residential development has been knowingly located in a privileged area that enables you to join the main connection routes in just a few minutes. Marbella and Puerto Banús, golf courses and shopping centres, among other things, are all under 20 minutes away. The common areas at this development, which have been designed with our commitment to sustainability in mind, are made up of top-tier facilities and a wide variety of fittings that use first-class materials. Each residential space has pleasant common areas that include gardens and a communal pool. The central development also offers an exceptional indoor pool and a fully-equipped gym. In addition, the development offers 245 parking spaces and 171 storage rooms in the basement of the development. This development has been designed to suit your needs. This development offers homes where design and comfort go hand in hand with the idea of putting a highly attractive project at your disposal. Homes with high-quality finishes, with a practical and modern distribution that allows maximum use of the space, without sacrificing aesthetics and style. Spacious and perfectly lit rooms with living rooms and dining rooms that are connected by spacious terraces. Open-plan kitchens that are fully equipped with low consumption appliances, meeting Neinor Homes' sustainability, practicality and comfort criteria.