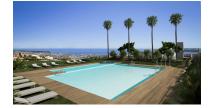

## Estepona

**EXAMPLE 1**: R3361912

**2** 

M²: 80

■■■: 341 000 €
■■■■■■ : 27th
■■■■■ 2025

■■■■■■■■:New Development: Prices from € 341,000 to € 556,600. [Beds: 2 - 3] [Baths: 2 - 4] [Built size: 80.00 m2 - 111.00 m2] This development is located in a perfectly connected area with a whole network of new fittings. Its elevated location offer beautiful views over the bay of Estepona and the beaches that extend both towards Marbella and towards Sotogrande. The residential development has been knowingly located in a privileged area that enables you to join the main connection routes in just a few minutes. Marbella and Puerto Banús, golf courses and shopping centres, among other things, are all under 20 minutes away. The common areas at this development, which have been designed with our commitment to sustainability in mind, are made up of top-tier facilities and a wide variety of fittings that use first-class materials. Each residential space has pleasant common areas that include gardens and a communal pool. The central development also offers an exceptional indoor pool and a fully-equipped gym. In addition, the development offers 245 parking spaces and 171 storage rooms in the basement of the development. This development has been designed to suit your needs. This development offers homes where design and comfort go hand in hand with the idea of putting a highly attractive project at your disposal. Homes with high-quality finishes, with a practical and modern distribution that allows maximum use of the space, without sacrificing aesthetics and style. Spacious and perfectly lit rooms with living rooms and dining rooms that are connected by spacious terraces. Open-plan kitchens that are fully equipped with low consumption appliances, meeting Neinor Homes' sustainability, practicality and comfort criteria.