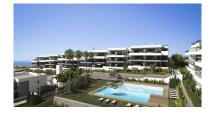

## Estepona

**EXAMPLE 1**: R3361912

**2** 

M²: 80

■■■: 341 000 €
■■■■■■ : 27th
■■■■■ 2025

■■■■■■■■:New Development: Prices from € 341,000 to € 556,600. [Beds: 2 - 3] [Baths: 2 - 4] [Built size: 80.00 m2 - 111.00 m2] This development is located in a perfectly connected area with a whole network of new fittings. Its elevated location offer beautiful views over the bay of Estepona and the beaches that extend both towards Marbella and towards Sotogrande. The residential development has been knowingly located in a privileged area that enables you to join the main connection routes in just a few minutes. Marbella and Puerto Banús, golf courses and shopping centres, among other things, are all under 20 minutes away. The common areas at this development, which have been designed with our commitment to sustainability in mind, are made up of top-tier facilities and a wide variety of fittings that use first-class materials. Each residential space has pleasant common areas that include gardens and a communal pool. The central development also offers an exceptional indoor pool and a fully-equipped gym. In addition, the development offers 245 parking spaces and 171 storage rooms in the basement of the development. This development has been designed to suit your needs. This development offers homes where design and comfort go hand in hand with the idea of putting a highly attractive project at your disposal. Homes with high-quality finishes, with a practical and modern distribution that allows maximum use of the space, without sacrificing aesthetics and style. Spacious and perfectly lit rooms with living rooms and dining rooms that are connected by spacious terraces. Open-plan kitchens that are fully equipped with low consumption appliances, meeting Neinor Homes' sustainability, practicality and comfort criteria.