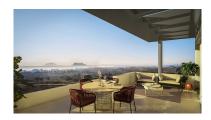

## Estepona

**EXAMPLE 1**: R3361912

**2** 

M²: 80

■■■: 341 000 €
■■■■■■ : 27th
■■■■■ 2025

■■■■■■■■:New Development: Prices from € 341,000 to € 556,600. [Beds: 2 - 3] [Baths: 2 - 4] [Built size: 80.00 m2 - 111.00 m2] This development is located in a perfectly connected area with a whole network of new fittings. Its elevated location offer beautiful views over the bay of Estepona and the beaches that extend both towards Marbella and towards Sotogrande. The residential development has been knowingly located in a privileged area that enables you to join the main connection routes in just a few minutes. Marbella and Puerto Banús, golf courses and shopping centres, among other things, are all under 20 minutes away. The common areas at this development, which have been designed with our commitment to sustainability in mind, are made up of top-tier facilities and a wide variety of fittings that use first-class materials. Each residential space has pleasant common areas that include gardens and a communal pool. The central development also offers an exceptional indoor pool and a fully-equipped gym. In addition, the development offers 245 parking spaces and 171 storage rooms in the basement of the development. This development has been designed to suit your needs. This development offers homes where design and comfort go hand in hand with the idea of putting a highly attractive project at your disposal. Homes with high-quality finishes, with a practical and modern distribution that allows maximum use of the space, without sacrificing aesthetics and style. Spacious and perfectly lit rooms with living rooms and dining rooms that are connected by spacious terraces. Open-plan kitchens that are fully equipped with low consumption appliances, meeting Neinor Homes' sustainability, practicality and comfort criteria.