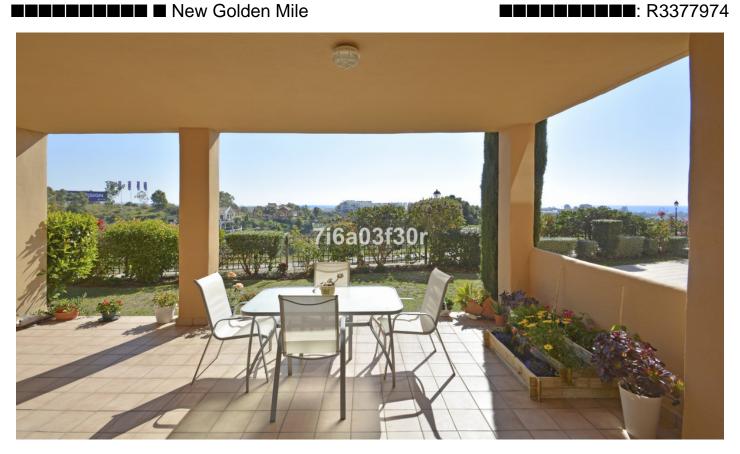

## ■■■■■■■■■■■■■■■ New Golden Mile

M<sup>2</sup>: 105

**■■■**: 269 950 €

■■■■■■ : 28th

■■■■■ 2025

■■■■■■■:A very spacious elevated 2 bedroom ground floor apartment with sea views. THE PROPERTY: Extremely spacious ground floor apartment with 2 double bedrooms and 2 bathrooms, with the master bedroom being en-suite with direct access to the outdoor area. Apon entering the property you will find a modern almost open plan kitchen that is totally equipped which then leads to a ample dining area. From the large living room you can access to the lovely Terrace/ Garden south west facing with partial sea views where enjoy the fantastic weather and of course the views Storage a and large private parking are included in the price. COMPLEX: Modern secure urbanization with several pools and lovely open mountains and sea views from its elevated plot. LOCATION: Selwo is fast becoming one of the more sought after residential areas on the Andalusian coastline. This picturesque district is set within rural countryside located almost halfway between Estepona and San Pedro Alcántara, two of the most welcoming and traditionally Spanish towns on the Costa del Sol. The region around Selwo is simply teeming with great opportunities for those wanting to engage in fun or healthy outdoor activities. Swimming, volleyball and watersports can all be tackled after just a few minutes drive to one of many sandy beaches, and a short trip inland will take you to breathtaking views, challenging hiking trails and a picnic haven in the national park Los Reales de Sierra Bermeja. All of the standard amenities required for practical everyday living can all be found in the neighbouring towns of Estepona and San Pedro Alcántara. Recommended highlights of Selwo include: La Resina Golf & Country Club Opened in 2005 The Resina Golf course offers great golf at very competitive rates. This picturesque course has been carefully designed to encompass it's natural surroundings and greens flow organically around beautiful lakes and through groves of ancient olive trees. Senora Beach bar Not just your ordinary beach bar by the sea – this atmospheric chiringuito serves up great food and funky live music in a beautiful environmentally friendly setting. Here the order of the day is to simply relax, chill out whilst enjoying the sea breeze and a gorgeous cocktail from the bar.. Selwo Aventura Selwo Aventura is an exciting nature conservation centre where every family member can enjoy interacting with a host of wild animals and birds, and experience an abundance of brilliant outdoor activities. DISTANCES Approximate distances are: San Pedro de Alcantara - 5 KM Estepona - 5 KM Puerto Banus - 8 KM Marbella city center - 20 KM Benahavis Village - 20 KM Ronda - 65 KM Gibraltar - 55 KM Granada -200 KM Malaga airport - 45 min. SUMMARY: Ground floor, Selwo, Costa del Sol. 2 Bedrooms, 2 Bathrooms, Built 105 m<sup>2</sup>, Terrace/garden 25 m<sup>2</sup>. Setting: Country, Close To Golf, Close To Sea, Close To Town, Close To Schools, Close To Forest, Urbanisation. Orientation: South / West Condition: Excellent Pool: Communal Climate Control: Hot A/C, Cold A/C Views: Sea (partial), Mountain, Country, Garden. Features: Covered Terrace, Fitted Wardrobes, Private Terrace, Ensuite Bathroom, Marble Flooring. Kitchen: Fully Fitted, Optional Garden: Communal, Private. Security: Gated Complex. Parking: Private. Utilities: Electricity, Drinkable Water.