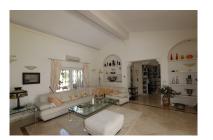

## 

M<sup>2</sup>: 317

■■■■: 1 750 000 € ■ ■ ■ ■ ■ ■ ■ = 26th 2025

EXEMPTED DEPENDENCE 200m first position from the sea The villa is located in a secluded oasis within a hotel organization - not visible. Privileged location of Estepona / Atalaya The exclusive look from the outside, inviting with electric gate and double garage, like a business card for the entire object. On the automatically well-irrigated park-like property with various green plants, plants and palm trees of approx. 1,875 m2, this bright, light-flooded villa in typical Mediterranean style presents itself. The tower-like main entrance is lined with a Spanish courtyard with cacti and water features. After entering the house, the path from the cloakroom to the approx. 5 mtr. high living room with open fireplace and annexed about 50 m2 fully insulated conservatory, from where you get into the library, the dining room or adjoining apartment. From the dining room it goes on the same level in the high quality modern kitchen, as well as in the master bedroom with dressing room. Continue on the same level the noble bathroom, as well as a large guest toilet, pantry and technical room. The apartment has 2 bedrooms, an open kitchen and an exclusive Badewelt. Above the apartment is a spacious sun terrace, from which you have a 360° degree of view, up to the mountain chain la Concha. The house has high quality technology including air conditioning. Underfloor heating, solar system, heat exchange system, self-sufficient water supply (Registered well). The 9 mtr. long and 6 mtr. The British pool with automatic insulation cover cools down in summer and in winter it is heated by solar and heat exchange. The property is located near supermarket, restaurant mile, various beach clubs and an international school academy. Mediterranean bungalow with complete double glazing and energy certificate.