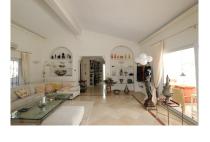

## 

M<sup>2</sup>: 317

■■■■: 1 750 000 € ■ ■ ■ ■ ■ ■ ■ = 26th 2025

EXEMPTED DEPENDENCE 200m first position from the sea The villa is located in a secluded oasis within a hotel organization - not visible. Privileged location of Estepona / Atalaya The exclusive look from the outside, inviting with electric gate and double garage, like a business card for the entire object. On the automatically well-irrigated park-like property with various green plants, plants and palm trees of approx. 1,875 m2, this bright, light-flooded villa in typical Mediterranean style presents itself. The tower-like main entrance is lined with a Spanish courtyard with cacti and water features. After entering the house, the path from the cloakroom to the approx. 5 mtr. high living room with open fireplace and annexed about 50 m2 fully insulated conservatory, from where you get into the library, the dining room or adjoining apartment. From the dining room it goes on the same level in the high quality modern kitchen, as well as in the master bedroom with dressing room. Continue on the same level the noble bathroom, as well as a large guest toilet, pantry and technical room. The apartment has 2 bedrooms, an open kitchen and an exclusive Badewelt. Above the apartment is a spacious sun terrace, from which you have a 360° degree of view, up to the mountain chain la Concha. The house has high quality technology including air conditioning. Underfloor heating, solar system, heat exchange system, self-sufficient water supply (Registered well). The 9 mtr. long and 6 mtr. The British pool with automatic insulation cover cools down in summer and in winter it is heated by solar and heat exchange. The property is located near supermarket, restaurant mile, various beach clubs and an international school academy. Mediterranean bungalow with complete double glazing and energy certificate.