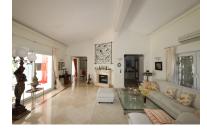

## 

M<sup>2</sup>: 317

■■■■: 1 750 000 € ■ ■ ■ ■ ■ ■ ■ = 26th 2025

EXEMPTED DEPENDENCE 200m first position from the sea The villa is located in a secluded oasis within a hotel organization - not visible. Privileged location of Estepona / Atalaya The exclusive look from the outside, inviting with electric gate and double garage, like a business card for the entire object. On the automatically well-irrigated park-like property with various green plants, plants and palm trees of approx. 1,875 m2, this bright, light-flooded villa in typical Mediterranean style presents itself. The tower-like main entrance is lined with a Spanish courtyard with cacti and water features. After entering the house, the path from the cloakroom to the approx. 5 mtr. high living room with open fireplace and annexed about 50 m2 fully insulated conservatory, from where you get into the library, the dining room or adjoining apartment. From the dining room it goes on the same level in the high quality modern kitchen, as well as in the master bedroom with dressing room. Continue on the same level the noble bathroom, as well as a large guest toilet, pantry and technical room. The apartment has 2 bedrooms, an open kitchen and an exclusive Badewelt. Above the apartment is a spacious sun terrace, from which you have a 360° degree of view, up to the mountain chain la Concha. The house has high quality technology including air conditioning. Underfloor heating, solar system, heat exchange system, self-sufficient water supply (Registered well). The 9 mtr. long and 6 mtr. The British pool with automatic insulation cover cools down in summer and in winter it is heated by solar and heat exchange. The property is located near supermarket, restaurant mile, various beach clubs and an international school academy. Mediterranean bungalow with complete double glazing and energy certificate.