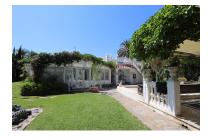

## 

M<sup>2</sup>: 317

■■■■: 1 750 000 € ■ ■ ■ ■ ■ ■ ■ = 26th 2025

EXEMPTED DEPENDENCE 200m first position from the sea The villa is located in a secluded oasis within a hotel organization - not visible. Privileged location of Estepona / Atalaya The exclusive look from the outside, inviting with electric gate and double garage, like a business card for the entire object. On the automatically well-irrigated park-like property with various green plants, plants and palm trees of approx. 1,875 m2, this bright, light-flooded villa in typical Mediterranean style presents itself. The tower-like main entrance is lined with a Spanish courtyard with cacti and water features. After entering the house, the path from the cloakroom to the approx. 5 mtr. high living room with open fireplace and annexed about 50 m2 fully insulated conservatory, from where you get into the library, the dining room or adjoining apartment. From the dining room it goes on the same level in the high quality modern kitchen, as well as in the master bedroom with dressing room. Continue on the same level the noble bathroom, as well as a large guest toilet, pantry and technical room. The apartment has 2 bedrooms, an open kitchen and an exclusive Badewelt. Above the apartment is a spacious sun terrace, from which you have a 360° degree of view, up to the mountain chain la Concha. The house has high quality technology including air conditioning. Underfloor heating, solar system, heat exchange system, self-sufficient water supply (Registered well). The 9 mtr. long and 6 mtr. The British pool with automatic insulation cover cools down in summer and in winter it is heated by solar and heat exchange. The property is located near supermarket, restaurant mile, various beach clubs and an international school academy. Mediterranean bungalow with complete double glazing and energy certificate.