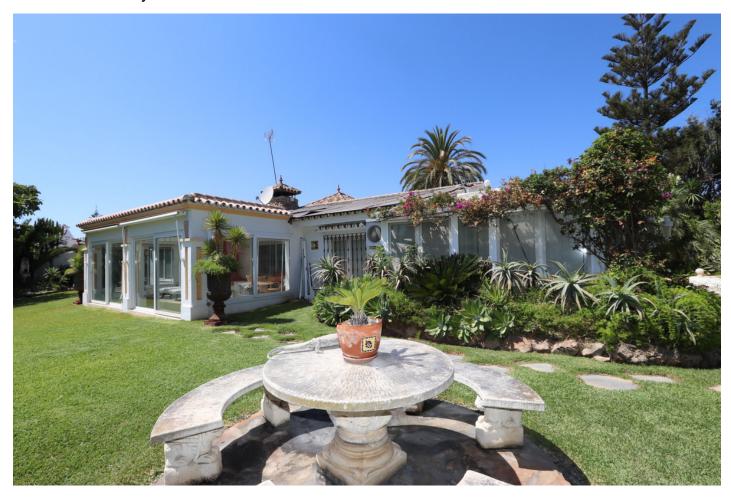

## 

M<sup>2</sup>: 317

■■■■: 1 750 000 € ■ ■ ■ ■ ■ ■ ■ = 26th 2025

EXEMPTED DEPENDENCE 200m first position from the sea The villa is located in a secluded oasis within a hotel organization - not visible. Privileged location of Estepona / Atalaya The exclusive look from the outside, inviting with electric gate and double garage, like a business card for the entire object. On the automatically well-irrigated park-like property with various green plants, plants and palm trees of approx. 1,875 m2, this bright, light-flooded villa in typical Mediterranean style presents itself. The tower-like main entrance is lined with a Spanish courtyard with cacti and water features. After entering the house, the path from the cloakroom to the approx. 5 mtr. high living room with open fireplace and annexed about 50 m2 fully insulated conservatory, from where you get into the library, the dining room or adjoining apartment. From the dining room it goes on the same level in the high quality modern kitchen, as well as in the master bedroom with dressing room. Continue on the same level the noble bathroom, as well as a large guest toilet, pantry and technical room. The apartment has 2 bedrooms, an open kitchen and an exclusive Badewelt. Above the apartment is a spacious sun terrace, from which you have a 360° degree of view, up to the mountain chain la Concha. The house has high quality technology including air conditioning. Underfloor heating, solar system, heat exchange system, self-sufficient water supply (Registered well). The 9 mtr. long and 6 mtr. The British pool with automatic insulation cover cools down in summer and in winter it is heated by solar and heat exchange. The property is located near supermarket, restaurant mile, various beach clubs and an international school academy. Mediterranean bungalow with complete double glazing and energy certificate.