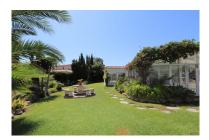

## 

M<sup>2</sup>: 317

■■■■: 1 750 000 € ■ ■ ■ ■ ■ ■ ■ = 26th 2025

EXEMPTED DEPENDENCE 200m first position from the sea The villa is located in a secluded oasis within a hotel organization - not visible. Privileged location of Estepona / Atalaya The exclusive look from the outside, inviting with electric gate and double garage, like a business card for the entire object. On the automatically well-irrigated park-like property with various green plants, plants and palm trees of approx. 1,875 m2, this bright, light-flooded villa in typical Mediterranean style presents itself. The tower-like main entrance is lined with a Spanish courtyard with cacti and water features. After entering the house, the path from the cloakroom to the approx. 5 mtr. high living room with open fireplace and annexed about 50 m2 fully insulated conservatory, from where you get into the library, the dining room or adjoining apartment. From the dining room it goes on the same level in the high quality modern kitchen, as well as in the master bedroom with dressing room. Continue on the same level the noble bathroom, as well as a large guest toilet, pantry and technical room. The apartment has 2 bedrooms, an open kitchen and an exclusive Badewelt. Above the apartment is a spacious sun terrace, from which you have a 360° degree of view, up to the mountain chain la Concha. The house has high quality technology including air conditioning. Underfloor heating, solar system, heat exchange system, self-sufficient water supply (Registered well). The 9 mtr. long and 6 mtr. The British pool with automatic insulation cover cools down in summer and in winter it is heated by solar and heat exchange. The property is located near supermarket, restaurant mile, various beach clubs and an international school academy. Mediterranean bungalow with complete double glazing and energy certificate.