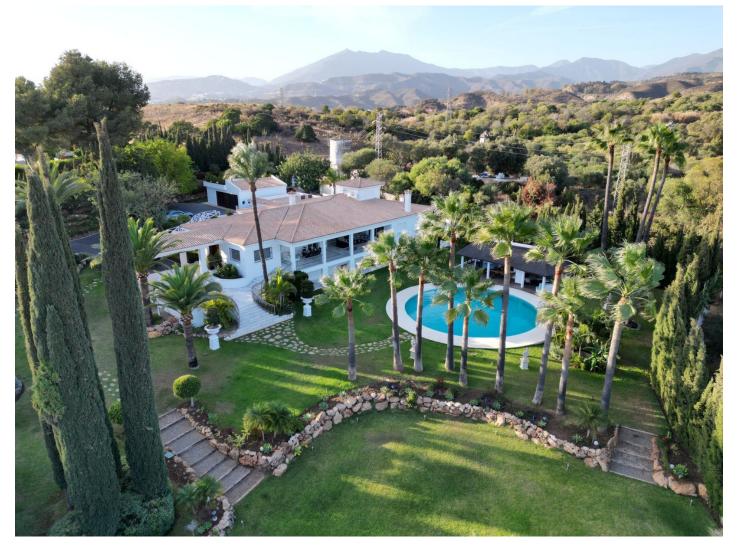

■■■■■ 2025

■■■■■■■:The Golden Mile, Marbella. PRICE BEFORE 9 million € We have the EXCLUSIVE priviledge to offer this unique residence, On very few ocassions a villa with character and history is available for purchase and now you may be the lucky one to own this wonderful house in the most prestigious area of Marbella: The Golden Mile. As you arrive to the house you will feel you are coming into a palace, this house was built over 50 years ago and modernised recently, the villa sits on a 4600m2 plot offering complete privacy, yet within 10 minutes (or less) from Marbella centre and the glamorous Puerto Banus. The villa is distributed on 2 floors, on the top floor (ground level) you will find a spacious fully equipped kitchen, a very bight living room with direct access to a terrace and a large dinning room that can accomodate up to 12 guests., 2 gorgeous bedrooms (en-suite modern bathrooms), including the extra large master bedroom, a massage room and an extra sitting /tv room. On the garden level 3 very well appointed bedrooms (all ensuite) with direct access to a large terrace and the private garden and unique swimming pool that is crowned by a cool BBQ area completely equipped with a kitchen and lounge area. The views from the villa are exceptional and due to its orientation, the residence is bathed with sunshine all day long. Special features also include a lovely mature garden with tropical flowers and palm trees, water features, a beautiful bridge and lovely lighting during the evenings. 2 covered parking spaces are available plus plenty of parking on the courtyard. This property is for a discerning buyer who is looking for exclusivity and who can appretiate the features of this historical home.