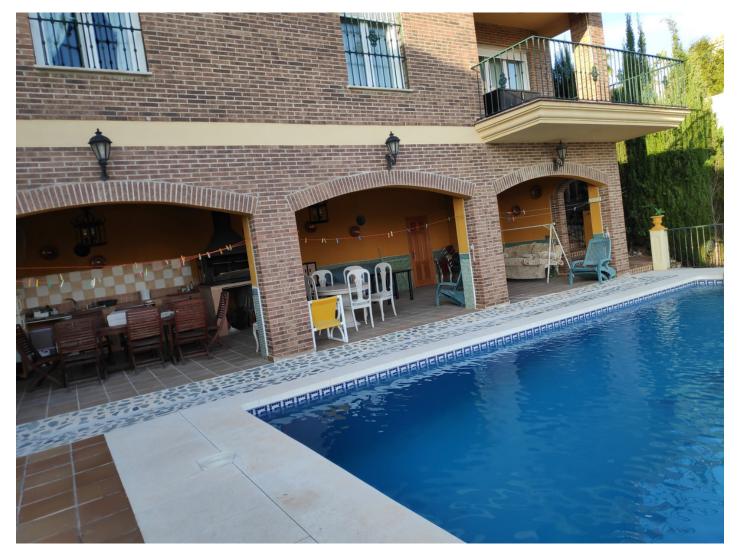

## ■■■■ ■ Benalmadena

**••••**: 5

••••••·4

M<sup>2</sup>: 313

**■■■**: 1 400 000 €

■■■■ ■■■■■ : 28th

■■■■■ 2025

**EXAMPLE 2**:Beautiful and spacious villa built with excellent quality materials, accessed from the street to the porch and patio or through a garage entrance. It consists of 2 floors plus garden floor, on the main floor there is a large and bright living room that leads to a terrace overlooking the sea, equipped kitchen with dining room and pantry, master bedroom with en suite bathroom and toilet, on the second floor (which is accessed both by the house and the garage area) has 4 large bedrooms each with its balcony overlooking the sea, fitted wardrobes in each of them and 2 bathrooms. The pool area is accessed by stairs from the main entrance where it has a covered terrace of 70 meters with barbecue all prepared with its dining area, surrounded by a garden and a descent where the land ends with numerous fruit trees. The house has built an area enabled for relaxation with access from the covered terrace, where it has a large Jacuzzi with a capacity of 10 people, sauna, Turkish bath and toilet. It also has a room for storing garden tools or machinery, another room with another toilet and a laundry room. You can perfectly replace the stairs with ramps if necessary. It is located in an excellent quiet area, next to golf course and near the beach. Detached Villa, Benalmadena, Costa del Sol. 5 Bedrooms, 4 Bathrooms, Built 313 m², Terrace 84 m². Setting: Front-line Golf, Close To Golf, Close To Sea, Close To Town, Close To Schools, Urbanisation. Orientation : East, West. Condition : Good. Pool : Private. Views : Sea, Golf. Features : Covered Terrace, Fitted Wardrobes, Private Terrace, Sauna, Storage Room, Utility Room, Ensuite Bathroom, Marble Flooring, Jacuzzi, Barbeque, Double Glazing, Basement, Fibre Optic. Furniture: Optional. Kitchen: Fully Fitted. Garden: Private. Security: Entry Phone. Category: Golf.