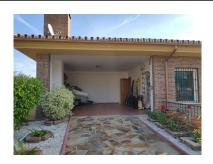

## ■■■■ ■ Benalmadena

**••••**: 5

••••••·4

M<sup>2</sup>: 313

**■■■**: 1 400 000 €

■■■■ ■■■■■ : 28th

■■■■■ 2025

**EXAMPLE 2**:Beautiful and spacious villa built with excellent quality materials, accessed from the street to the porch and patio or through a garage entrance. It consists of 2 floors plus garden floor, on the main floor there is a large and bright living room that leads to a terrace overlooking the sea, equipped kitchen with dining room and pantry, master bedroom with en suite bathroom and toilet, on the second floor (which is accessed both by the house and the garage area) has 4 large bedrooms each with its balcony overlooking the sea, fitted wardrobes in each of them and 2 bathrooms. The pool area is accessed by stairs from the main entrance where it has a covered terrace of 70 meters with barbecue all prepared with its dining area, surrounded by a garden and a descent where the land ends with numerous fruit trees. The house has built an area enabled for relaxation with access from the covered terrace, where it has a large Jacuzzi with a capacity of 10 people, sauna, Turkish bath and toilet. It also has a room for storing garden tools or machinery, another room with another toilet and a laundry room. You can perfectly replace the stairs with ramps if necessary. It is located in an excellent quiet area, next to golf course and near the beach. Detached Villa, Benalmadena, Costa del Sol. 5 Bedrooms, 4 Bathrooms, Built 313 m², Terrace 84 m². Setting: Front-line Golf, Close To Golf, Close To Sea, Close To Town, Close To Schools, Urbanisation. Orientation : East, West. Condition : Good. Pool : Private. Views : Sea, Golf. Features : Covered Terrace, Fitted Wardrobes, Private Terrace, Sauna, Storage Room, Utility Room, Ensuite Bathroom, Marble Flooring, Jacuzzi, Barbeque, Double Glazing, Basement, Fibre Optic. Furniture: Optional. Kitchen: Fully Fitted. Garden: Private. Security: Entry Phone. Category: Golf.