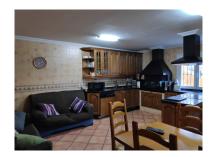

## ■■■■ ■ Benalmadena

**••••**: 5

••••••·4

M<sup>2</sup>: 313

**■■■**: 1 400 000 €

■■■■ ■■■■■ : 28th

■■■■■ 2025

**EXAMPLE 2**:Beautiful and spacious villa built with excellent quality materials, accessed from the street to the porch and patio or through a garage entrance. It consists of 2 floors plus garden floor, on the main floor there is a large and bright living room that leads to a terrace overlooking the sea, equipped kitchen with dining room and pantry, master bedroom with en suite bathroom and toilet, on the second floor (which is accessed both by the house and the garage area) has 4 large bedrooms each with its balcony overlooking the sea, fitted wardrobes in each of them and 2 bathrooms. The pool area is accessed by stairs from the main entrance where it has a covered terrace of 70 meters with barbecue all prepared with its dining area, surrounded by a garden and a descent where the land ends with numerous fruit trees. The house has built an area enabled for relaxation with access from the covered terrace, where it has a large Jacuzzi with a capacity of 10 people, sauna, Turkish bath and toilet. It also has a room for storing garden tools or machinery, another room with another toilet and a laundry room. You can perfectly replace the stairs with ramps if necessary. It is located in an excellent quiet area, next to golf course and near the beach. Detached Villa, Benalmadena, Costa del Sol. 5 Bedrooms, 4 Bathrooms, Built 313 m², Terrace 84 m². Setting: Front-line Golf, Close To Golf, Close To Sea, Close To Town, Close To Schools, Urbanisation. Orientation : East, West. Condition : Good. Pool : Private. Views : Sea, Golf. Features : Covered Terrace, Fitted Wardrobes, Private Terrace, Sauna, Storage Room, Utility Room, Ensuite Bathroom, Marble Flooring, Jacuzzi, Barbeque, Double Glazing, Basement, Fibre Optic. Furniture: Optional. Kitchen: Fully Fitted. Garden: Private. Security: Entry Phone. Category: Golf.