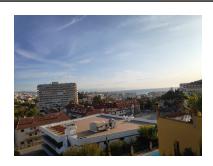

## ■■■■ ■ Benalmadena

**••••**: 5

••••••·4

M<sup>2</sup>: 313

**■■■**: 1 400 000 €

■■■■ ■■■■■ : 28th

■■■■■ 2025

**EXAMPLE 2**:Beautiful and spacious villa built with excellent quality materials, accessed from the street to the porch and patio or through a garage entrance. It consists of 2 floors plus garden floor, on the main floor there is a large and bright living room that leads to a terrace overlooking the sea, equipped kitchen with dining room and pantry, master bedroom with en suite bathroom and toilet, on the second floor (which is accessed both by the house and the garage area) has 4 large bedrooms each with its balcony overlooking the sea, fitted wardrobes in each of them and 2 bathrooms. The pool area is accessed by stairs from the main entrance where it has a covered terrace of 70 meters with barbecue all prepared with its dining area, surrounded by a garden and a descent where the land ends with numerous fruit trees. The house has built an area enabled for relaxation with access from the covered terrace, where it has a large Jacuzzi with a capacity of 10 people, sauna, Turkish bath and toilet. It also has a room for storing garden tools or machinery, another room with another toilet and a laundry room. You can perfectly replace the stairs with ramps if necessary. It is located in an excellent quiet area, next to golf course and near the beach. Detached Villa, Benalmadena, Costa del Sol. 5 Bedrooms, 4 Bathrooms, Built 313 m², Terrace 84 m². Setting: Front-line Golf, Close To Golf, Close To Sea, Close To Town, Close To Schools, Urbanisation. Orientation : East, West. Condition : Good. Pool : Private. Views : Sea, Golf. Features : Covered Terrace, Fitted Wardrobes, Private Terrace, Sauna, Storage Room, Utility Room, Ensuite Bathroom, Marble Flooring, Jacuzzi, Barbeque, Double Glazing, Basement, Fibre Optic. Furniture: Optional. Kitchen: Fully Fitted. Garden: Private. Security: Entry Phone. Category: Golf.