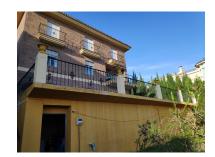

## ■■■■ ■ Benalmadena

**••••**: 5

••••••·4

M<sup>2</sup>: 313

**■■■**: 1 400 000 €

■■■■ ■■■■■ : 28th

■■■■■ 2025

**EXAMPLE 2**:Beautiful and spacious villa built with excellent quality materials, accessed from the street to the porch and patio or through a garage entrance. It consists of 2 floors plus garden floor, on the main floor there is a large and bright living room that leads to a terrace overlooking the sea, equipped kitchen with dining room and pantry, master bedroom with en suite bathroom and toilet, on the second floor (which is accessed both by the house and the garage area) has 4 large bedrooms each with its balcony overlooking the sea, fitted wardrobes in each of them and 2 bathrooms. The pool area is accessed by stairs from the main entrance where it has a covered terrace of 70 meters with barbecue all prepared with its dining area, surrounded by a garden and a descent where the land ends with numerous fruit trees. The house has built an area enabled for relaxation with access from the covered terrace, where it has a large Jacuzzi with a capacity of 10 people, sauna, Turkish bath and toilet. It also has a room for storing garden tools or machinery, another room with another toilet and a laundry room. You can perfectly replace the stairs with ramps if necessary. It is located in an excellent quiet area, next to golf course and near the beach. Detached Villa, Benalmadena, Costa del Sol. 5 Bedrooms, 4 Bathrooms, Built 313 m², Terrace 84 m². Setting: Front-line Golf, Close To Golf, Close To Sea, Close To Town, Close To Schools, Urbanisation. Orientation : East, West. Condition : Good. Pool : Private. Views : Sea, Golf. Features : Covered Terrace, Fitted Wardrobes, Private Terrace, Sauna, Storage Room, Utility Room, Ensuite Bathroom, Marble Flooring, Jacuzzi, Barbeque, Double Glazing, Basement, Fibre Optic. Furniture: Optional. Kitchen: Fully Fitted. Garden: Private. Security: Entry Phone. Category: Golf.