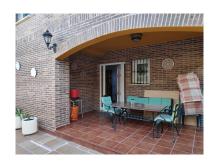

## ■■■■ ■ Benalmadena

**••••**: 5

••••••·4

M<sup>2</sup>: 313

**■■■**: 1 400 000 €

■■■■ ■■■■■ : 28th

■■■■■ 2025

**EXAMPLE 2**:Beautiful and spacious villa built with excellent quality materials, accessed from the street to the porch and patio or through a garage entrance. It consists of 2 floors plus garden floor, on the main floor there is a large and bright living room that leads to a terrace overlooking the sea, equipped kitchen with dining room and pantry, master bedroom with en suite bathroom and toilet, on the second floor (which is accessed both by the house and the garage area) has 4 large bedrooms each with its balcony overlooking the sea, fitted wardrobes in each of them and 2 bathrooms. The pool area is accessed by stairs from the main entrance where it has a covered terrace of 70 meters with barbecue all prepared with its dining area, surrounded by a garden and a descent where the land ends with numerous fruit trees. The house has built an area enabled for relaxation with access from the covered terrace, where it has a large Jacuzzi with a capacity of 10 people, sauna, Turkish bath and toilet. It also has a room for storing garden tools or machinery, another room with another toilet and a laundry room. You can perfectly replace the stairs with ramps if necessary. It is located in an excellent quiet area, next to golf course and near the beach. Detached Villa, Benalmadena, Costa del Sol. 5 Bedrooms, 4 Bathrooms, Built 313 m², Terrace 84 m². Setting: Front-line Golf, Close To Golf, Close To Sea, Close To Town, Close To Schools, Urbanisation. Orientation : East, West. Condition : Good. Pool : Private. Views : Sea, Golf. Features : Covered Terrace, Fitted Wardrobes, Private Terrace, Sauna, Storage Room, Utility Room, Ensuite Bathroom, Marble Flooring, Jacuzzi, Barbeque, Double Glazing, Basement, Fibre Optic. Furniture: Optional. Kitchen: Fully Fitted. Garden: Private. Security: Entry Phone. Category: Golf.