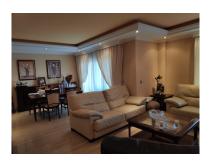

## ■■■■ ■ Benalmadena

**••••**: 5

••••••·4

M<sup>2</sup>: 313

**■■■**: 1 400 000 €

■■■■ ■■■■■ : 28th

■■■■■ 2025

**EXAMPLE 2**:Beautiful and spacious villa built with excellent quality materials, accessed from the street to the porch and patio or through a garage entrance. It consists of 2 floors plus garden floor, on the main floor there is a large and bright living room that leads to a terrace overlooking the sea, equipped kitchen with dining room and pantry, master bedroom with en suite bathroom and toilet, on the second floor (which is accessed both by the house and the garage area) has 4 large bedrooms each with its balcony overlooking the sea, fitted wardrobes in each of them and 2 bathrooms. The pool area is accessed by stairs from the main entrance where it has a covered terrace of 70 meters with barbecue all prepared with its dining area, surrounded by a garden and a descent where the land ends with numerous fruit trees. The house has built an area enabled for relaxation with access from the covered terrace, where it has a large Jacuzzi with a capacity of 10 people, sauna, Turkish bath and toilet. It also has a room for storing garden tools or machinery, another room with another toilet and a laundry room. You can perfectly replace the stairs with ramps if necessary. It is located in an excellent quiet area, next to golf course and near the beach. Detached Villa, Benalmadena, Costa del Sol. 5 Bedrooms, 4 Bathrooms, Built 313 m², Terrace 84 m². Setting: Front-line Golf, Close To Golf, Close To Sea, Close To Town, Close To Schools, Urbanisation. Orientation : East, West. Condition : Good. Pool : Private. Views : Sea, Golf. Features : Covered Terrace, Fitted Wardrobes, Private Terrace, Sauna, Storage Room, Utility Room, Ensuite Bathroom, Marble Flooring, Jacuzzi, Barbeque, Double Glazing, Basement, Fibre Optic. Furniture: Optional. Kitchen: Fully Fitted. Garden: Private. Security: Entry Phone. Category: Golf.