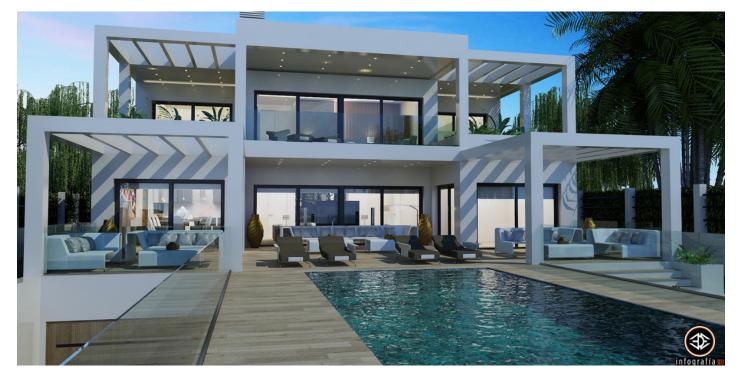

## 

**4** 

M<sup>2</sup>: 450

\_\_\_\_.

■■■: 3 900 000 €
■■■■ : 26th

lovely corner of the exclusive Elviria, beach-side, this elegant villa is looking to achieve aesthetic perfection and the technological avant-garde features to become a master peace of an exquisite architectural work. Its more than 450 square meters of useful surface have been perfectly designed to satisfy the most demanding taste, including four bedrooms with en-suite bathrooms, large wardrobes, air-conditioning system for greater comfort and optimum energy efficiency, a modern open plan designer's kitchen. From terrace and pool, enjoying great privacy, you can contemplate beautiful open sea views, peaceful neighborhood and surroundings. High quality furniture is also available to the new owners but not included in the selling price. The property has a large plot of 900m2 of land with garden and pool. This house is great to become a permanent residence to a family but also an exclusive second home in a privileged location, a stone throw 60mt from Marbella's best sandy beaches. Next to all sort of amenities, shops, bars &restaurants, Nikki Beach is around the corner and just 10 minutes by car to the center of Marbella and its typical old town streets full of charm. This is a unique property due its location, views, design and high-end building quality.