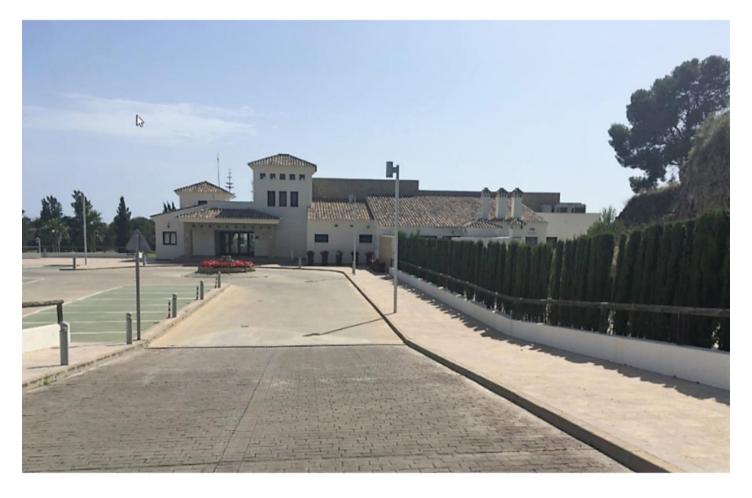

## ■■■■■■■ ■ Málaga

M<sup>2</sup>: 21 735

■■■■: 3 900 000 €

■■■■■■ : 25th

■■■■■ 2025

■■■■■■■:MALAGA REGION (EAST OF MALAGA CITY), HUGE INVESTMENT OPPORTUNITY PLOT WITH 50% DISCOUNT (PLOT offcially valued at 7.024.637,47EUR) 2.5 kms from the beach and surrounded by a golf course, 1km from the town YOU CAN BUILD THE FOLLOWING 1. Use of offices and those for professional offices, such as agencies, real estate, notaries, banks, Administration services. 2. Commercial use such as markets, supermarkets, shops, etc., as well as services for people, such as barber shops, saunas, beauty salons, etc. 3. Industry use: Transformation of raw or semi-finished materials, or their preparation for subsequent transformations. 4. Hotel use such as hotels, motels, aparthotels, and in general those in the hospitality industry with tourist classification, as well as complementary annex facilities. (370 BEDROOMS) 5. Use of hospitality, such as cafes, bars. restaurants, discos, nightclubs, casinos, etc. 6. Use of community accommodation, such as Residences for the Elderly (370 BEDROOMS), Residence for Children, Residence for students, as well as complementary facilities. 7. Recreational use and social relations, such as shows, cinemas and theaters. 8. Use of health care and provision of medical or surgical services, with or without accommodation in them, such as hospitals, clinics, dispensaries, outpatient clinics, etc. 9. Educational use, such as Schools, Nurseries, Academies, Universities, etc. 10. Cultural use, such as libraries, archives, museums, theaters, research centers, associations, groups, civic. Occupies an area of ■■16,295 m² so you can build up to 21,735 m² NOTICE: NO RESIDENTIAL UNITS CAN BE BUILT • It is part of a High-level sector, along with 900 homes, most of them single-family homes with a private garden • The plot has an Appraisal Certificate of € 7,024,637.47 (For mortgage purposes and for sale purposes) • They enjoy an ideal microclimate for playing golf • 30 minutes from Malaga Airport (eastern Costa del Sol!) With direct exit to the Malaga-Granada-Almería highway 18-hole course of great international prestige characterized by its wide greens, a great diversity of obstacles that offers a variety of strokes and an ideal design for all types of handicappers. With the attraction of its unbeatable views of both the Mediterranean and the Sierras that protect it. SALE PRICE: (Promotional price with a 50% discount on certified appraisal)