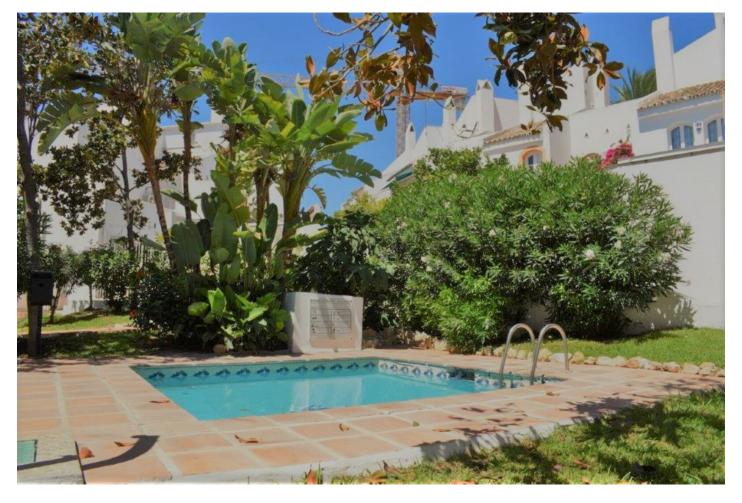

with wooden balconies, small pools for each group of houses, cobbled streets and the smell of orange trees. It is located in the eastern part of Nueva Andalucía near the Real Club de Padel. The closest beach is 5 min away by car, very close to shopping areas, restaurants and access to the highway. Puerto Banua 5 min. by car, the center of Marbella 12 min. and Malaga Airport 45 min. It consists of a large terrace at the south facing entrance that leads to a spacious and bright living room and which in turn leads to a second terrace with access to one of the pools. On this same level is the kitchen, a toilet and a storage room that can be integrated into the kitchen to make it larger. On the first level there are 3 bedrooms and 2 bathrooms, the main one being en suite. All equipped with wardrobes and with access to the balcony. On the upper floor there is a third terrace and a complete bathroom with 2 storage rooms. In this area there is the possibility of making another bedroom. Features: Air conditioning, marble floor, wooden frame windows, community parking.